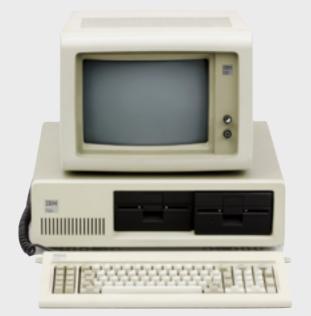

#### Christopher Alexander, Notes on the Synthesis of Form, Harvard, 1964

**IBM, 1981** Personal computer

**Alfonso Bialetti, 1933** La Moka coffee maker

**IBM, 1981** Personal computer

**Alfonso Bialetti, 1933** La Moka coffee maker

**IBM, 1981** Personal computer

**Alfonso Bialetti, 1933** La Moka coffee maker

**Leica, 1953** M3 rangefinder camera

**Dieter Rams, 1958** pocket transistor radio T3

**IBM, 1981** Personal computer

**Jony Ive, 2002** Apple iPod