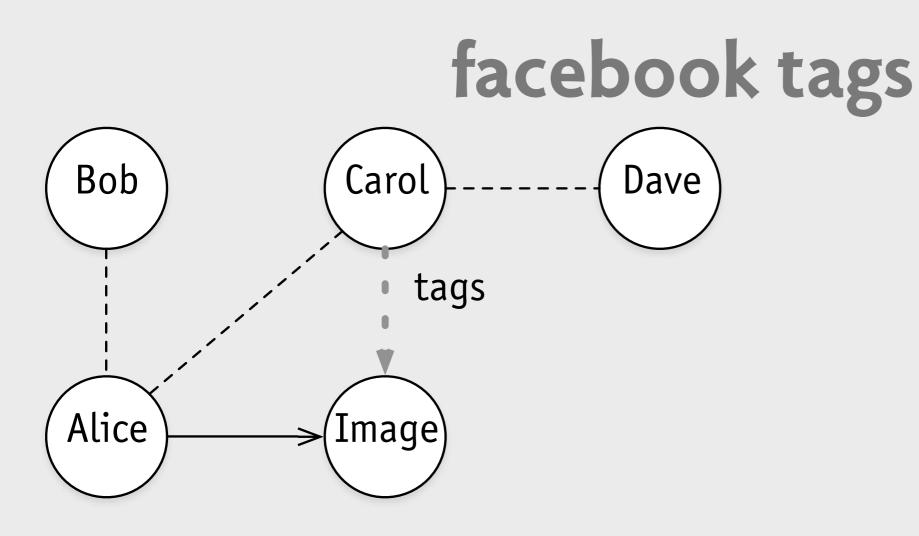

# changes in how we live & work

72% of millenials research & shop online before going to a store

72% of millenials research & shop online before going to a store

 ORDER PLACED
 TOTAL
 SHIP TO
 ORDER # 107-4962317-6190632