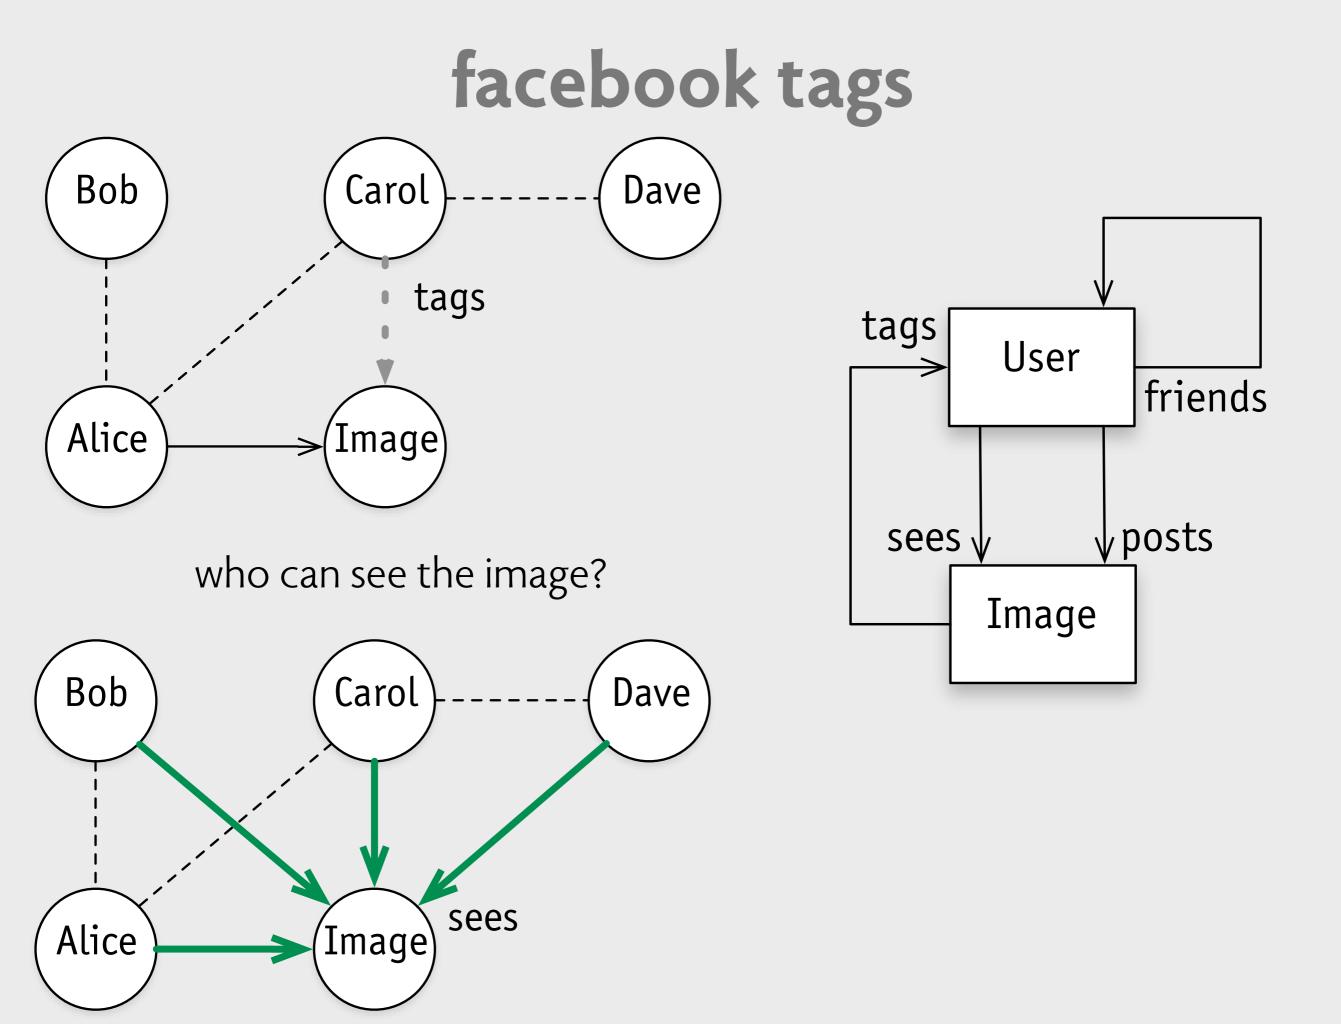

he first one by putting that on hold (or ending it) and resuming the first.

# modeling

## the core of design

Nigel Cross (1982) Designerly Ways of Knowing excerpted from RCA report

# the core of design

The central concern of Design is the conception and realisation of new things. It encompasses the appreciation of material culture and the application of the arts of planning, inventing, making and doing.

At its core is the language of modelling... equivalent to aptitudes in the language of the sciences (numeracy) and the language of humanities (literacy).

Design has its own distinct things to know, ways of knowing them, and ways of finding out about them.

> Nigel Cross (1982) Designerly Ways of Knowing excerpted from RCA report

#### facebook tags









who can see the image?







#### modeling data (ie, state)

#### modeling data (ie, state)



#### modeling data (ie, state)



#### means that: the state includes two sets Set1 and Set2 and a relation that associates elements of Set1 with elements of Set2

# gmail labels



# gmail labels



constraint that explains conversation labels:

**all** c: Conversation | c.clabels = c.msgs.mlabels

#### strange consequences

#### strange consequences

#### search for unlabelled messages

in conversation view, shows conversations any conversation that contains an unlabelled message but this conversation may appear to be labelled

#### strange consequences

#### search for unlabelled messages

in conversation view, shows conversations any conversation that contains an unlabelled message but this conversation may appear to