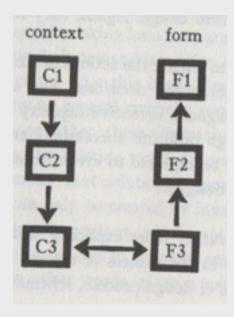

#### progression from craft

context form context form

 $\begin{array}{ccc} C1 & F1 \\ \downarrow & \uparrow \\ \hline \\ C2 & F2 \\ \downarrow & \uparrow \\ \hline \\ C3 & \downarrow & F3 \end{array}$ 

actual world

mental picture

formal picture of mental picture The first scheme represents the unselfconscious situation described in Chapter 4. Here the process which shapes the form is a complex two-directional interaction between the context C1 and the form F1, in the world itself. The human being is only present as an agent in this process. He reacts to misfits by changing them; but is unlikely to impose any "designed" conception on the form.

The second scheme represents the selfconscious situation described in Chapter 5. Here the design process is remote from the ensemble itself; form is shaped not by interaction between the actual context's demands and the actual inadequacies of the form, but by a conceptual interaction between the conceptual picture of the context which the designer has learned and invented, on the one hand, and ideas and diagrams and drawings which stand for forms, on the other. This interaction contains both the probing in which the designer searches the problem for its major "issues," and the development of forms which satisfy them; but its exact nature is unclear.5 In present design practice, this critical step, during which the problem is prepared and translated into design, always depends on some kind of intuition. Though design is by nature imaginative and intuitive, and we could easily trust it if the designer's intuition were reliable, as it is it inspires very little confidence.

In the unselfconscious process there is no possibility of misconstruing the situation: nobody makes a picture of the context, so the picture cannot be wrong. But the selfconscious designer works entirely from the picture in his mind, and this picture is almost always wrong.

The way to improve this is to make a further abstract picture of our first picture of the problem, which eradicates

77