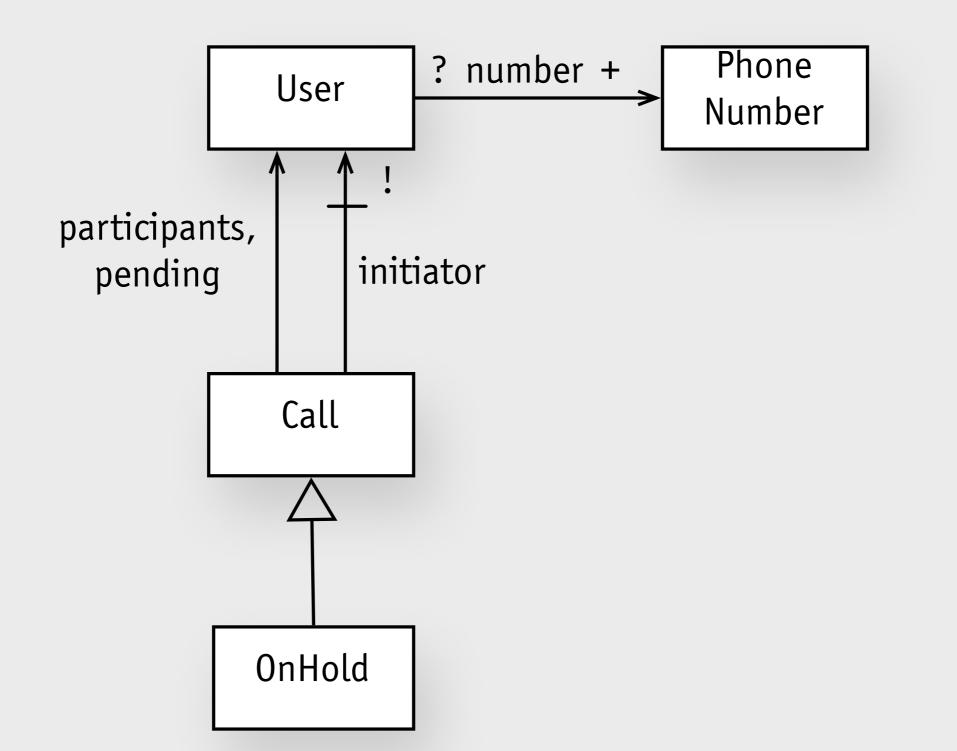

# other projects

| om | :free : auto (num      | nber)  | ~ | comput               | ed by formula             | a 🗸      |    |                |            |
|----|------------------------|--------|---|----------------------|---------------------------|----------|----|----------------|------------|
| Fo | <b>rmula:</b> sqFoot - | sum[v  | : | Occupan <sup>.</sup> | t](v.role.a               | llocSpac | e) |                | Save C     |
|    |                        |        |   |                      |                           |          |    |                |            |
|    |                        |        |   |                      |                           |          |    |                |            |
| Ro | Room                   |        |   | cupant               |                           | Role     |    |                |            |
|    | name                   | sqFoot |   | name                 | role                      | free     |    | title          | allocSpace |
| •  | text                   | number | • | text                 | Role                      | number   | •  | text           | number     |
|    | Dungeon Five           | 480    | • | Sirius               | Grad. student             | 436      | •  | Grad. student  | 12         |
| •  |                        |        | • | James                | Post-doc<br>Grad. student |          | •  | Post-doc       | 20         |
|    |                        |        |   | Wormtail             |                           |          | •  | Visiting Prof. | 45         |
|    | Greenhouse Two         | 561    |   | Bellatrix            | Visiting Prof.            | 496      |    |                |            |
|    |                        |        |   |                      |                           |          |    |                |            |