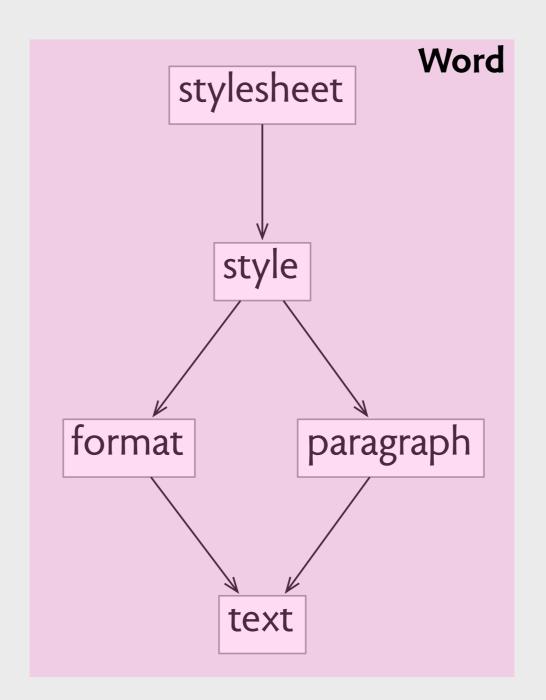

#### progression from craft

context form context form

 $\begin{array}{ccc} C1 & F1 \\ \downarrow & \uparrow \\ \hline \\ C2 & F2 \\ \downarrow & \uparrow \\ \hline \\ C3 & \downarrow & F3 \end{array}$ 

actual world