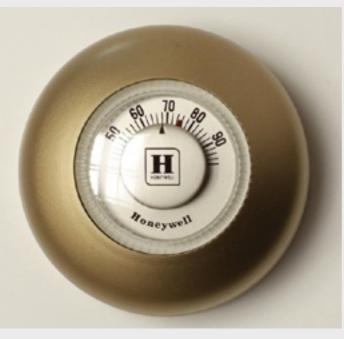

Fred Bould (2011) Nest thermostat

**Fred Bould (2011)** Nest thermostat

Henry Dreyfuss (1953) Honeywell T68 thermostat

**Fred Bould (2011)** Nest thermostat

Henry Dreyfuss (1953) Honeywell T68 thermostat

```
Fuji (2013?)
Instax 90 film camera
```

Fred Bould (2011) Nest thermostat

Henry Dreyfuss (1953) Honeywell T68 thermostat

**Fuji (2013?)** Instax 90 film camera

iOS6 clock app

Fred Bould (2011) Nest thermostat

Henry Dreyfuss (1953) Honeywell T68 thermostat