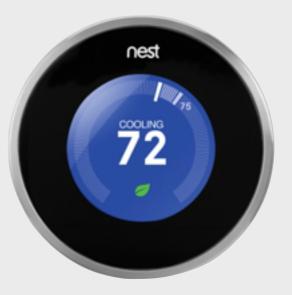

**Alfonso Bialetti, 1933** La Moka coffee maker

**Leica, 1953** M3 rangefinder camera

**Dieter Rams, 1958** pocket transistor radio T3

**IBM, 1981** Personal computer

**Jony Ive, 2002** Apple iPod

Fred Bould (2011) Nest thermostat

Fred Bould (2011) Nest thermostat

**Fred Bould (2011)** Nest thermostat

Henry Dreyfuss (1953) Honeywell T68 thermostat

**Fred Bould (2011)** Nest thermostat

Henry Dreyfuss (1953) Honeywell T68 thermostat

```
Fuji (2013?)
Instax 90 film camera
```