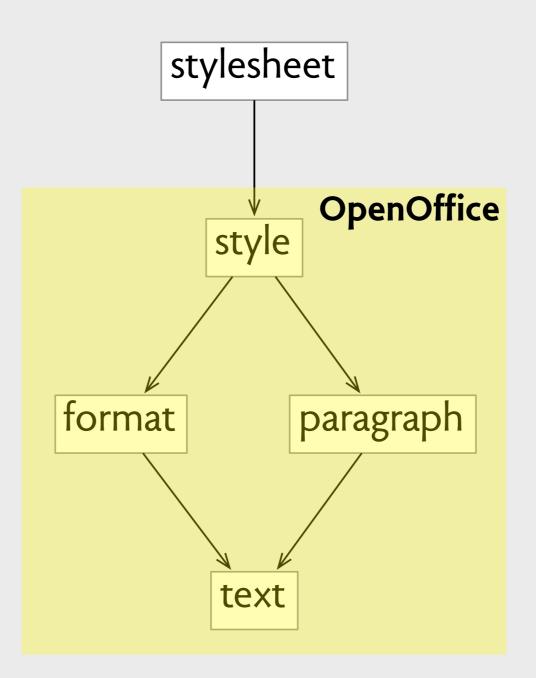

#### progression from craft

context form context form

 $\begin{array}{ccc} C1 & F1 \\ \downarrow & \uparrow \\ \hline \\ C2 & F2 \\ \downarrow & \uparrow \\ \hline \\ C3 & \downarrow & F3 \end{array}$ 

actual world