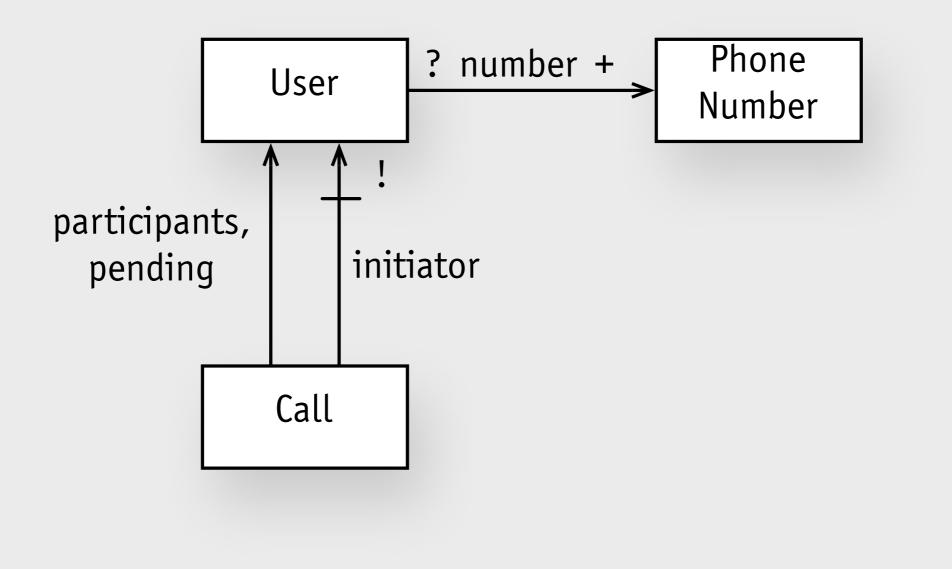

# other projects

| om | :free : auto (num      | nber)  | ~ | comput               | ed by formula             | a 🗸      |    |                |            |
|----|------------------------|--------|---|----------------------|---------------------------|----------|----|----------------|------------|
| Fo | <b>rmula:</b> sqFoot - | sum[v  | : | Occupan <sup>.</sup> | t](v.role.a               | llocSpac | e) |                | Save C     |
|    |                        |        |   |                      |                           |          |    |                |            |
|    |                        |        |   |                      |                           |          |    |                |            |
| Ro | Room                   |        |   | cupant               |                           | Role     |    |                |            |
|    | name                   | sqFoot |   | name                 | role                      | free     |    | title          | allocSpace |
| •  | text                   | number | • | text                 | Role                      | number   | •  | text           | number     |
|    | Dungeon Five           | 480    | • | Sirius               | Grad. student             | 436      | •  | Grad. student  | 12         |
| •  |                        |        | • | James                | Post-doc<br>Grad. student |          | •  | Post-doc       | 20         |
|    |                        |        |   | Wormtail             |                           |          | •  | Visiting Prof. | 45         |
|    | Greenhouse Two         | 561    |   | Bellatrix            | Visiting Prof.            | 496      |    |                |            |
|    |                        |        |   |                      |                           |          |    |                |            |