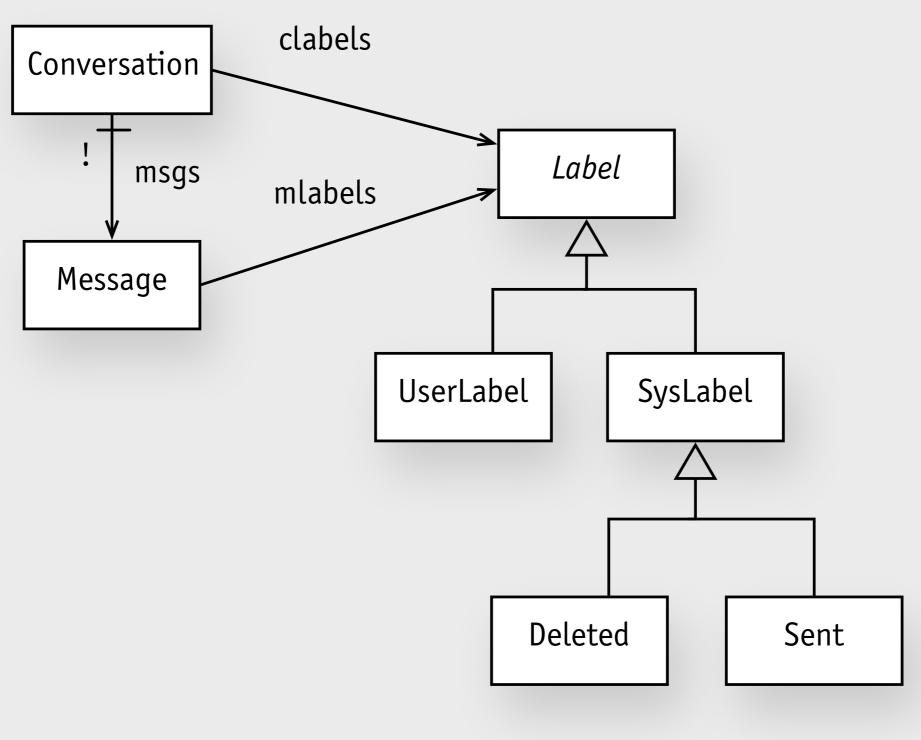

tion and realisation of new things. It encompasses the appreciation of material culture and the application of the arts of planning, inventing, making and doing.

At its core is the language of modelling... equivalent to aptitudes in the language of the sciences (numeracy) and the language of humanities (literacy).

Design has its own distinct things to know, ways of knowing them, and ways of finding out about them.

> Nigel Cross (1982) Designerly Ways of Knowing excerpted from RCA report

#### facebook tags









who can see the image?







#### modeling data (ie, state)

#### modeling data (ie, state)



#### modeling data (ie, state)



#### means that: the state includes two sets Set1 and Set2 and a relation that associates elements of Set1 with elements of Set2

# gmail labels



# gmail labels



constraint that explains conversation labels:

**all** c: Conversation | c.clabels = c.msgs.mlabels

#### strange consequences

#### strange consequences

#### search for unlabelled messages

in conversation view, shows conversations any conversation that contains an unlabelled message but this conversation may appear to be labelled

#### strange consequences

#### search for unlabelled messages

in conversation view, shows conversations any conversation that contains an unlabelled message but this conversation may appear to be labelled

#### no ops?

deleting then adding a label adding then deleting a label both can modify a conversation

#### strange consequences

#### search for unlabelled messages

in conversation view, shows conversations any conversation that cont