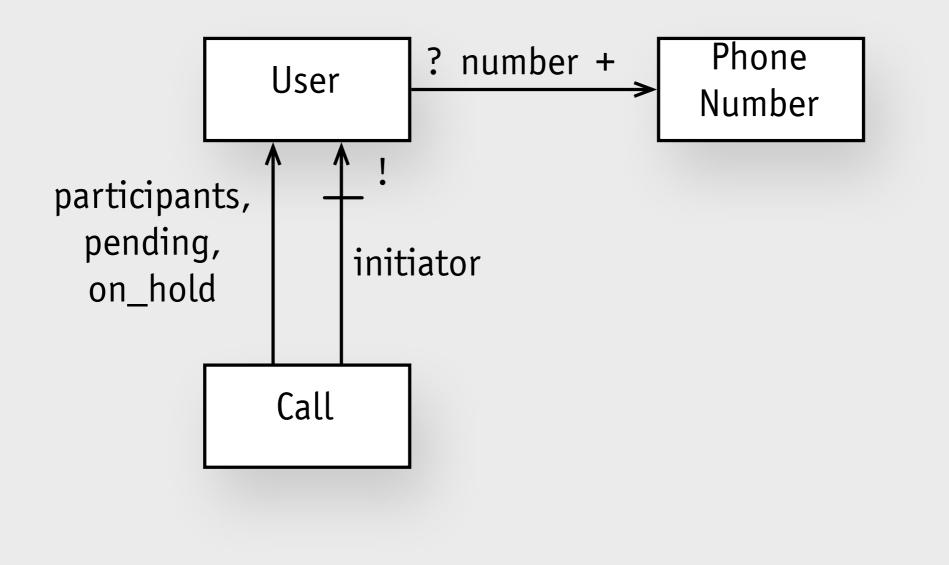

# other projects

| om | :free : auto (num      | nber)  | ~ | comput               | ed by formula             | a 🗸      |    |                |            |
|----|------------------------|--------|---|----------------------|---------------------------|----------|----|----------------|------------|
| Fo | <b>rmula:</b> sqFoot - | sum[v  | : | Occupan <sup>.</sup> | t](v.role.a               | llocSpac | e) |                | Save C     |
|    |                        |        |   |                      |                           |          |    |                |            |
|    |                        |        |   |                      |                           |          |    |                |            |
| Ro | Room                   |        |   | cupant               |                           | Role     |    |                |            |
|    | name                   | sqFoot |   | name                 | role                      | free     |    | title          | allocSpace |
| •  | text                   | number | • | text                 | Role                      | number   | •  | text           | number     |
|    | Dungeon Five           | 480    | • | Sirius               | Grad. student             | 436      | •  | Grad. student  | 12         |
| •  |                        |        | • | James                | Post-doc<br>Grad. student |          | •  | Post-doc       | 20         |
|    |                        |        |   | Wormtail             |                           |          | •  | Visiting Prof. | 45         |
|    | Greenhouse Two         | 561    |   | Bellatrix            | Visiting Prof.            | 496      |    |                |            |
|    |                        |        |   |                      |                           |          |    |                |            |