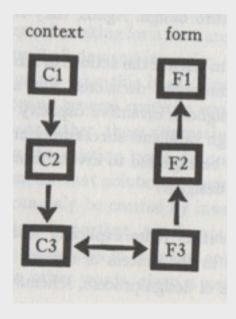

#### progression from craft

context form context form

 $\begin{array}{ccc} C1 & F1 \\ \downarrow & \uparrow \\ \hline \\ C2 & F2 \\ \downarrow & \uparrow \\ \hline \\ C3 & \downarrow & F3 \end{array}$ 

actual world

mental picture

formal picture of mental picture The first scheme represents the unselfconscious situation described in Chapter 4. Here the process which shapes the form is a complex two-directional interaction between the context C1 and the form F1, in the world itself. The human being is only present as an agent in this process. He reacts to misfits by changing them; but is unlikely to impose any "designed" conception on the form.

The second scheme represents the selfconscious situation described in Chapter 5. Here the design process is remote from the ensemble itself; form is shaped not by interaction between the actual context's demands and the actual inadequacies of the form, but by a conceptual interaction between the conceptual picture of the context which the designer has learned and invented, on the one hand, and ideas and diagrams and drawings which stand for forms, on the other. This interaction contains both the probing in which the designer searches the problem for its major "issues," and the development of forms which satisfy them; but its exact nature is unclear.5 In present design practice, this critical step, during which the problem is prepared and translated into design, always depends on some kind of intuition. Though design is by nature imaginative and intuitive, and we could easily trust it if the designer's intuition were reliable, as it is it inspires very little confidence.

In the unselfconscious process there is no possibility of misconstruing the situation: nobody makes a picture of the context, so the picture cannot be wrong. But the selfconscious designer works entirely from the picture in his mind, and this picture is almost always wrong.

The way to improve this is to make a further abstract picture of our first picture of the problem, which eradicates

77