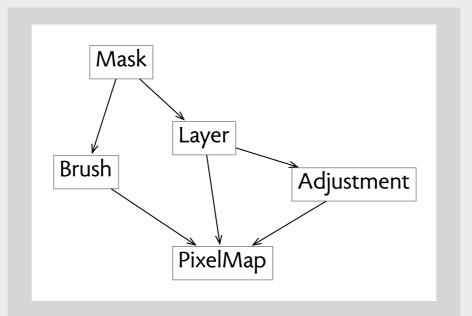

| engineer                    |
|----------|-----------------------------------|-----------------------------|
| elements | concepts                          | function, object, type      |
| criteria | concept/purpose<br>correspondence | decoupling & localization   |
| goals    | learnable, effective, tolerant    | maintainable, correct, fast |

## software design tools

#### **concepts** structuring functionality

concepts structuring functionality

**modeling concepts** focused data models concepts structuring functionality modeling concepts focused data models usability heuristics

well known principles



### a common view of software design

#### **programming** hard & technical about content

**UI design** 

soft & human

about presentation

### a better view of software design



#### **conceptual design:** essential concepts & behavior



#### **representation design:** organization & performance

### what characterizes an app?

#### Apple Mail

|                         |         |                                        | (a. (17 messa  |