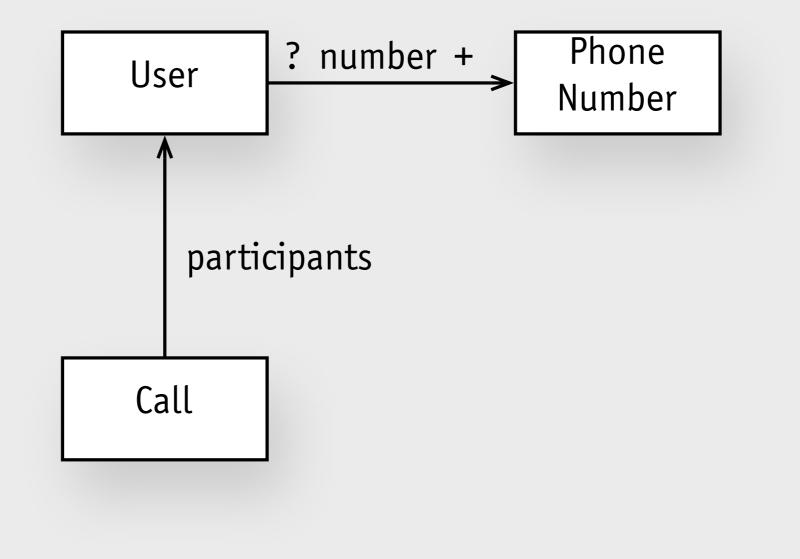

# other projects

| om | :free : auto (num      | nber)  | ~ | comput               | ed by formula             | a 🗸      |    |                |            |
|----|------------------------|--------|---|----------------------|---------------------------|----------|----|----------------|------------|
| Fo | <b>rmula:</b> sqFoot - | sum[v  | : | Occupan <sup>.</sup> | t](v.role.a               | llocSpac | e) |                | Save C     |
|    |                        |        |   |                      |                           |          |    |                |            |
|    |                        |        |   |                      |                           |          |    |                |            |
| Ro | Room                   |        |   | cupant               |                           | Role     |    |                |            |
|    | name                   | sqFoot |   | name                 | role                      | free     |    | title          | allocSpace |
| •  | text                   | number | • | text                 | Role                      | number   | •  | text           | number     |
|    | Dungeon Five           | 480    | • | Sirius               | Grad. student             | 436      | •  | Grad. student  | 12         |
| •  |                        |        | • | James                | Post-doc<br>Grad. student |          | •  | Post-doc       | 20         |
|    |                        |        |   | Wormtail             |                           |          | •  | Visiting Prof. | 45         |
|    | Greenhouse Two         | 561    |   | Bellatrix            | Visiting Prof.            | 496      |    |                |            |
|    |                        |        |   |                      |                           |          |    |                |            |