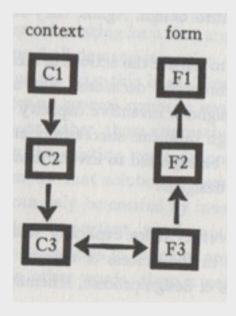

#### progression from craft

context form context form

 $\begin{array}{ccc} C1 & F1 \\ \downarrow & \uparrow \\ \hline \\ C2 & F2 \\ \downarrow & \uparrow \\ \hline \\ C3 & \downarrow & F3 \end{array}$ 

actual world

mental picture

formal picture of mental picture The first scheme represents the unselfconscious situation described in Chapter 4. Here the process which shapes the form is a complex two-directional interaction between the context C1 and the form F1, in the world itself. The human being is only present as an agent in this process. He reacts to misfits by changing them; but is unlikely to impose any "designed" conception on the form.

The second scheme represents the selfconscious situation described in Chapter 5. Here the design process is remote from the ensemble itself; form is shaped not by interaction between the actual context's demands and the actual inadequacies of the form, but by a conceptual interaction between the conceptual picture of the context which the designer has learned and invented, on the one hand, and ideas and diagrams and drawings which stand for forms, on the other. This interaction contains both the probing in which the designer searches the problem for its major "issues," and the development of forms which satisfy them; but its exact nature is unclear.5 In present design practice, this critical step, during which the problem is prepared and translated into design, always depends on some kind of intuition. Though design is by nature imaginative and intuitive, and we could easily trust it if the designer's intuition were reliable, as it is it inspires very little confidence.

In the unselfconscious process there is no possibility of misconstruing the situation: nobody makes a picture of the context, so the picture cannot be wrong. But the selfconscious designer works entirely from the picture in his mind, and this picture is almost always wrong.