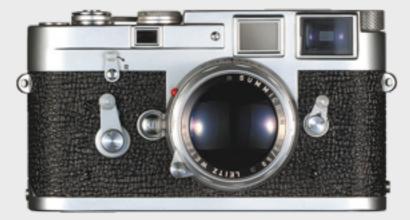

**Leica, 1953** M3 rangefinder camera

**IBM, 1981** Personal computer

**Alfonso Bialetti, 1933** La Moka coffee maker

**Leica, 1953** M3 rangefinder camera

**Dieter Rams, 1958** pocket transistor radio T3