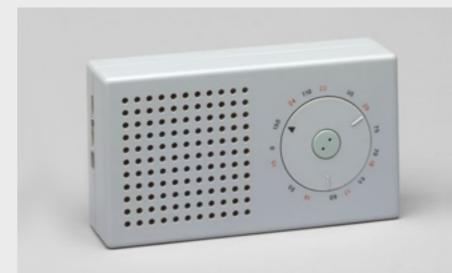

**Leica, 1953** M3 rangefinder camera

**IBM, 1981** Personal computer

**Alfonso Bialetti, 1933** La Moka coffee maker

**Leica, 1953** M3 rangefinder camera

**Dieter Rams, 1958** pocket transistor radio T3