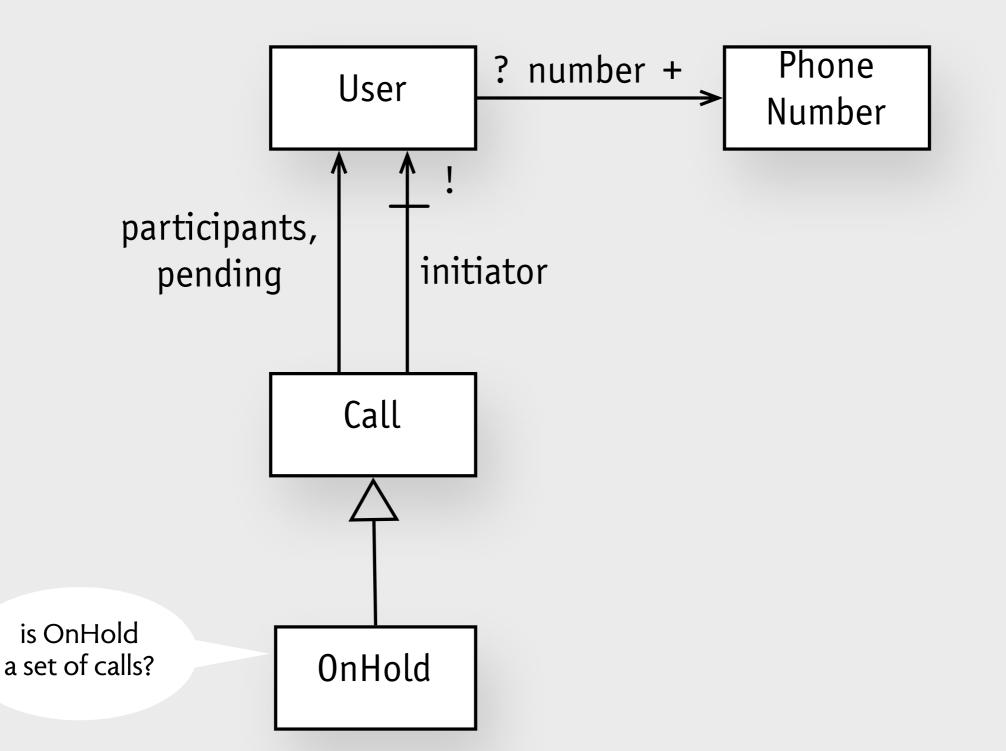

# other projects

| om | :free : auto (num      | nber)  | ~ | comput               | ed by formula             | a 🗸      |    |                |            |
|----|------------------------|--------|---|----------------------|---------------------------|----------|----|----------------|------------|
| Fo | <b>rmula:</b> sqFoot - | sum[v  | : | Occupan <sup>.</sup> | t](v.role.a               | llocSpac | e) |                | Save C     |
|    |                        |        |   |                      |                           |          |    |                |            |
|    |                        |        |   |                      |                           |          |    |                |            |
| Ro | Room                   |        |   | cupant               |                           | Role     |    |                |            |
|    | name                   | sqFoot |   | name                 | role                      | free     |    | title          | allocSpace |
| •  | text                   | number | • | text                 | Role                      | number   | •  | text           | number     |
|    | Dungeon Five           | 480    | • | Sirius               | Grad. student             | 436      | •  | Grad. student  | 12         |
| •  |                        |        | • | James                | Post-doc<br>Grad. student |          | •  | Post-doc       | 20         |
|    |                        |        |   | Wormtail             |                           |          | •  | Visiting Prof. | 45         |
|    | Greenhouse Two         | 561    |   | Bellatrix            | Visiting Prof.            | 496      |    |                |            |
|    |                        |        |   |                      |                           |          |    |                |            |