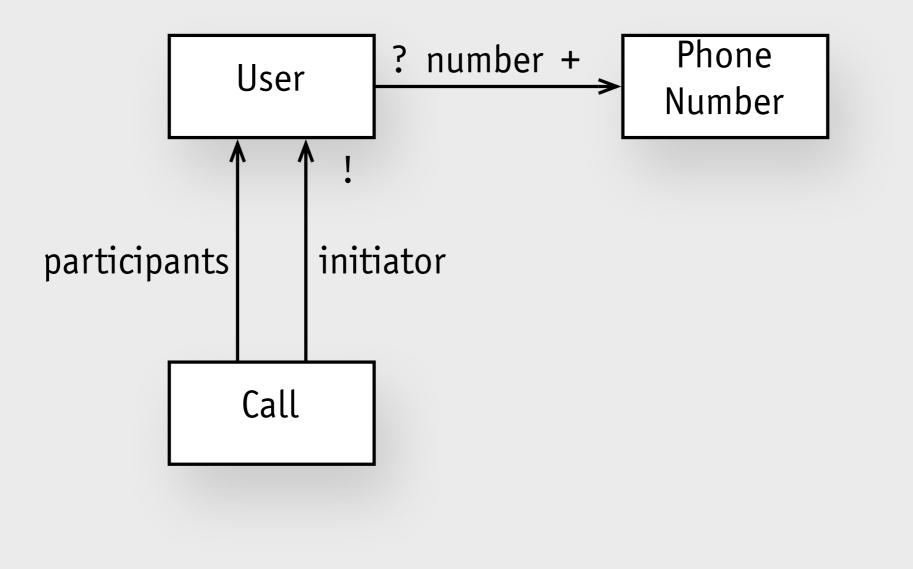

# other projects

| om | :free : auto (num      | nber)  | ~ | comput               | ed by formula             | a 🗸      |    |                |            |
|----|------------------------|--------|---|----------------------|---------------------------|----------|----|----------------|------------|
| Fo | <b>rmula:</b> sqFoot - | sum[v  | : | Occupan <sup>.</sup> | t](v.role.a               | llocSpac | e) |                | Save C     |
|    |                        |        |   |                      |                           |          |    |                |            |
|    |                        |        |   |                      |                           |          |    |                |            |
| Ro | Room                   |        |   | cupant               |                           | Role     |    |                |            |
|    | name                   | sqFoot |   | name                 | role                      | free     |    | title          | allocSpace |
| •  | text                   | number | • | text                 | Role                      | number   | •  | text           | number     |
|    | Dungeon Five           | 480    | • | Sirius               | Grad. student             | 436      | •  | Grad. student  | 12         |
| •  |                        |        | • | James                | Post-doc<br>Grad. student |          | •  | Post-doc       | 20         |
|    |                        |        |   | Wormtail             |                           |          | •  | Visiting Prof. | 45         |
|    | Greenhouse Two         | 561    |   | Bellatrix            | Visiting Prof.            | 496      |    |                |            |
|    |                        |        |   |                      |                           |          |    |                |            |