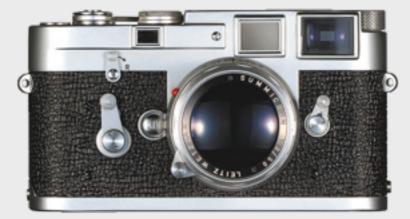

**Leica, 1953** M3 rangefinder camera

**IBM, 1981** Personal computer

**Alfonso Bialetti, 1933** La Moka coffee maker

**Leica, 1953** M3 rangefinder camera

**Dieter Rams, 1958** pocket transistor radio T3