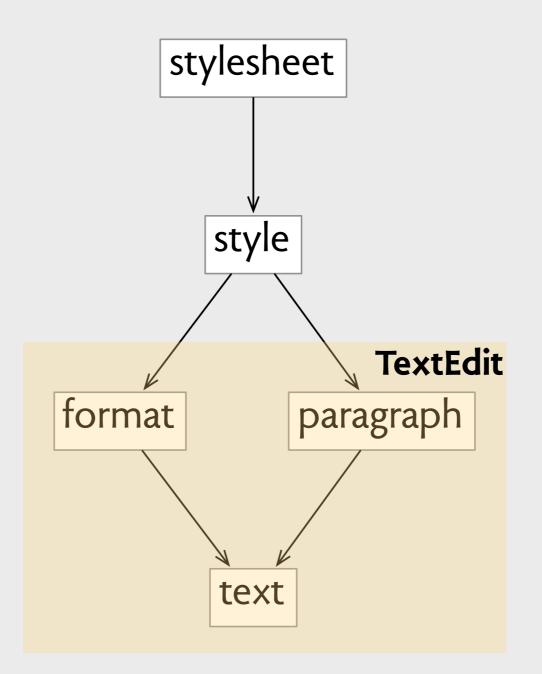

#### progression from craft

context form context form

 $\begin{array}{ccc} C1 & F1 \\ \downarrow & \uparrow \\ \hline \\ C2 & F2 \\ \downarrow & \uparrow \\ \hline \\ C3 & \downarrow & F3 \end{array}$ 

actual world