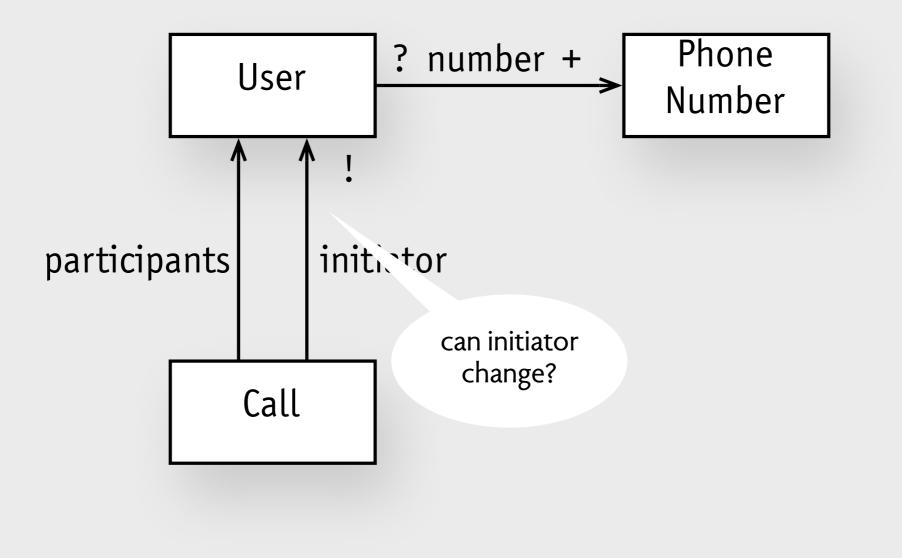

# other projects

| om | :free : auto (num      | nber)  | ~ | comput               | ed by formula             | a 🗸      |    |                |            |
|----|------------------------|--------|---|----------------------|---------------------------|----------|----|----------------|------------|
| Fo | <b>rmula:</b> sqFoot - | sum[v  | : | Occupan <sup>.</sup> | t](v.role.a               | llocSpac | e) |                | Save C     |
|    |                        |        |   |                      |                           |          |    |                |            |
|    |                        |        |   |                      |                           |          |    |                |            |
| Ro | Room                   |        |   | cupant               |                           | Role     |    |                |            |
|    | name                   | sqFoot |   | name                 | role                      | free     |    | title          | allocSpace |
| •  | text                   | number | • | text                 | Role                      | number   | •  | text           | number     |
|    | Dungeon Five           | 480    | • | Sirius               | Grad. student             | 436      | •  | Grad. student  | 12         |
| •  |                        |        | • | James                | Post-doc<br>Grad. student |          | •  | Post-doc       | 20         |
|    |                        |        |   | Wormtail             |                           |          | •  | Visiting Prof. | 45         |
|    | Greenhouse Two         | 561    |   | Bellatrix            | Visiting Prof.            | 496      |    |                |            |
|    |                        |        |   |                      |                           |          |    |                |            |