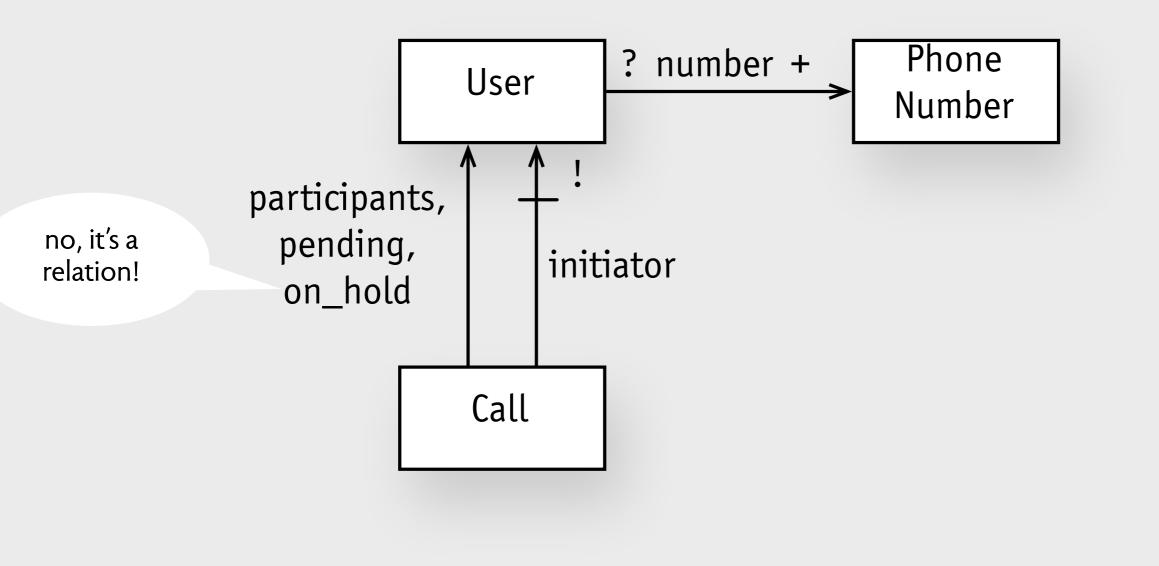

# other projects

| om | :free : auto (num      | nber)  | ~ | comput               | ed by formula             | a 🗸      |    |                |            |
|----|------------------------|--------|---|----------------------|---------------------------|----------|----|----------------|------------|
| Fo | <b>rmula:</b> sqFoot - | sum[v  | : | Occupan <sup>.</sup> | t](v.role.a               | llocSpac | e) |                | Save C     |
|    |                        |        |   |                      |                           |          |    |                |            |
|    |                        |        |   |                      |                           |          |    |                |            |
| Ro | Room                   |        |   | cupant               |                           | Role     |    |                |            |
|    | name                   | sqFoot |   | name                 | role                      | free     |    | title          | allocSpace |
| •  | text                   | number | • | text                 | Role                      | number   | •  | text           | number     |
|    | Dungeon Five           | 480    | • | Sirius               | Grad. student             | 436      | •  | Grad. student  | 12         |
| •  |                        |        | • | James                | Post-doc<br>Grad. student |          | •  | Post-doc       | 20         |
|    |                        |        |   | Wormtail             |                           |          | •  | Visiting Prof. | 45         |
|    | Greenhouse Two         | 561    |   | Bellatrix            | Visiting Prof.            | 496      |    |                |            |
|    |                        |        |   |                      |                           |          |    |                |            |