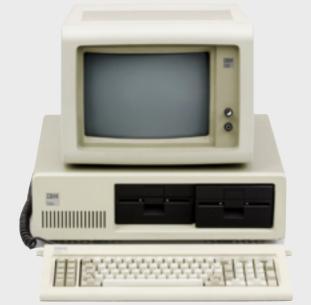

#### Christopher Alexander, Notes on the Synthesis of Form, Harvard, 1964

**IBM, 1981** Personal computer

**Alfonso Bialetti, 1933** La Moka coffee maker

**IBM, 1981** Personal computer

**Alfonso Bialetti, 1933** La Moka coffee maker

**IBM, 1981** Personal computer

**Alfonso Bialetti, 1933** La Moka coffee maker

**Leica, 1953** M3 rangefinder camera

**Dieter Rams, 1958** pocket transistor radio T3

**IBM, 1981** Personal computer

**Jony Ive, 2002** Apple iPod