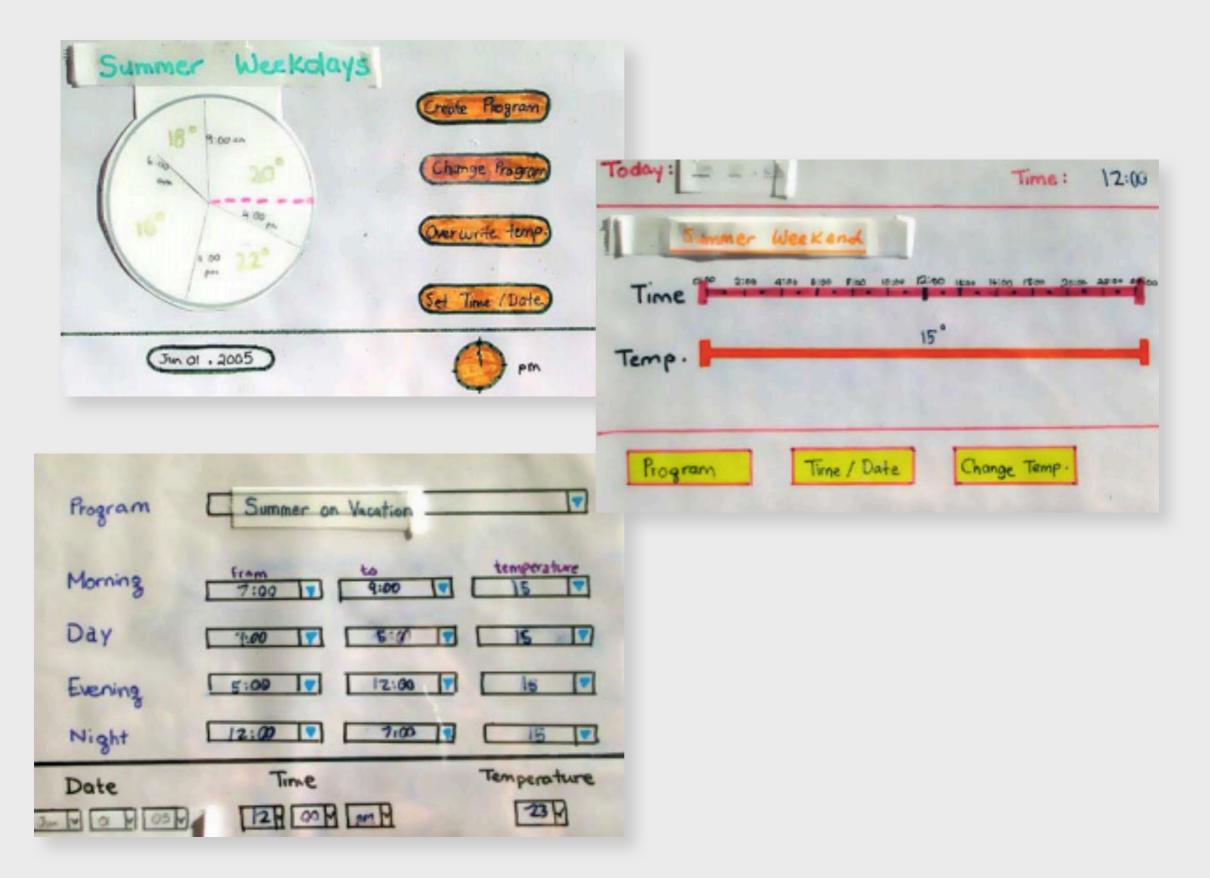

amera so your signature rests on the blue line.

Signature Preview

'u fardvark

Cancel

Accept

# needfinding

The need itself is a perceived lack, something that is missing. Needfinding is thus a paradoxical activity—what is sought is a circumstance where something is missing. In order to find and articulate a need, this missing thing must be seen and recognized by someone.

Rolf A. Faste, Perceiving Needs (1987)

# users don't know what they want

#### users don't know what they want



#### new recipe won blind taste tests

#### users don't know what they want



#### new recipe won blind taste tests



Aeron office chair low ratings in early tests

# brainstorming



diagram from Tim Brown, IDEO

#### prototypes & user studies

#### prototypes & user studies



#### paper prototypes











# so what is software design?

### designers & engineers



### designers & engineers

|          | designer                               | engineer                                      |
|----------|----------------------------------------|-----------------------------------------------|
| elements | door, window, wall                     | column, beam, truss                           |
| goals    | comfortable, convenient,<br>attractive | structural integrity,<br>durable, sustainable |

| <b>¢</b> File Edit | View Special  |                      |             |
|--------------------|---------------|----------------------|-------------|
| 5 items            | 232K in disk  | 167K available       | System Disk |
| Empty Folder       | System Folder | 순<br>[]<br>Disk Copy | Guid