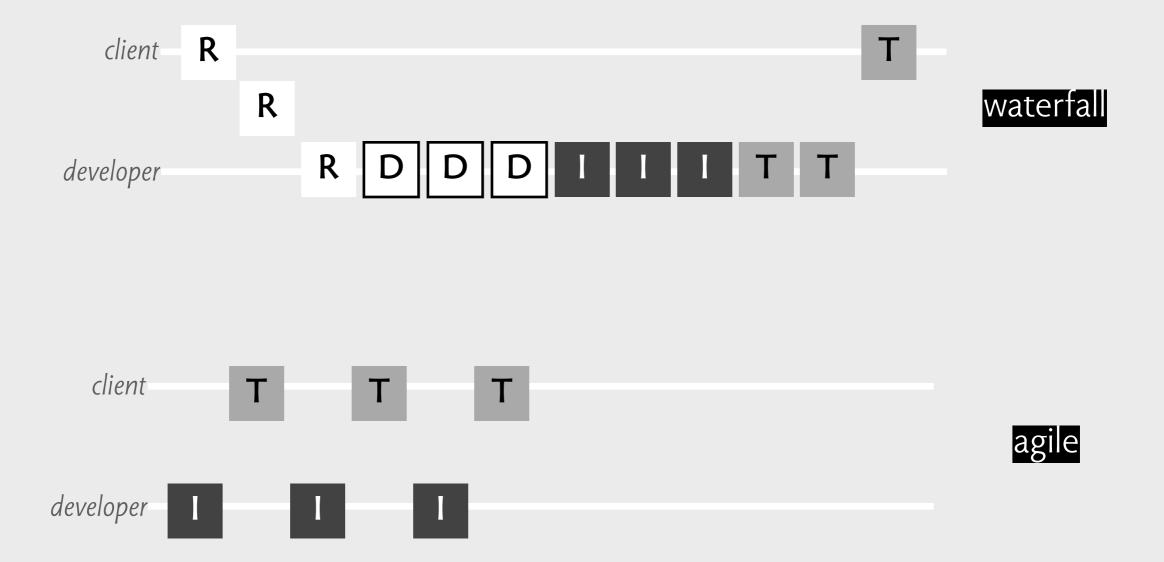

a so your signature rests on the blue line.

Signature Preview

'u fardvark

Cancel

Accept

# needfinding

The need itself is a perceived lack, something that is missing. Needfinding is thus a paradoxical activity—what is sought is a circumstance where something is missing. In order to find and articulate a need, this missing thing must be seen and recognized by someone.

Rolf A. Faste, Perceiving Needs (1987)

# users don't know what they want

#### users don't know what they want



#### new recipe won blind taste tests

#### users don't know what they want



#### new recipe won blind taste tests



Aeron office chair low ratings in early tests

# brainstorming



diagram from Tim Brown, IDEO

#### prototypes & user studies

#### prototypes & user studies



#### paper prototypes











# so what is software design?

### designers & engineers



### designers & engineers

|          | designer                               | engineer                                      |
|----------|----------------------------------------|-----------------------------------------------|
| elements | door, window, wall                     | column, beam, truss                           |
| goals    | comfortable, convenient,<br>attractive | structural integrity,<br>durable, sustainable |

| <b>¢</b> File Edit | View Special  |                      |             |
|--------------------|---------------|----------------------|-------------|
| 5 items            | 232K in disk  | 167K available       | System Disk |
| Empty Folder       | System Folder | 순<br>[]<br>Disk Copy | Guided T