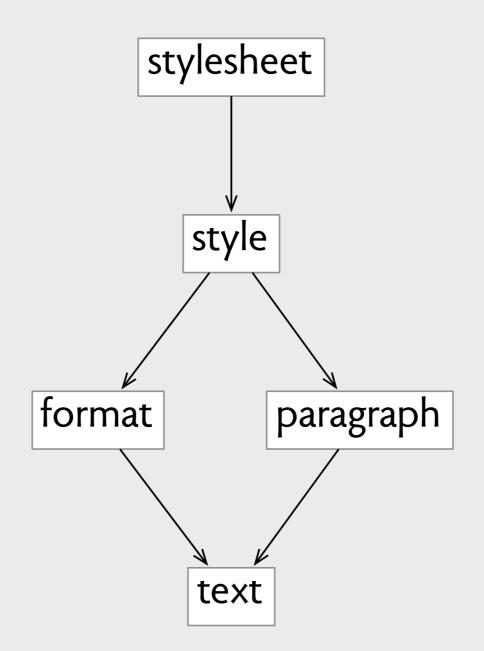

#### progression from craft

context form context form

 $\begin{array}{ccc} C1 & F1 \\ \downarrow & \uparrow \\ \hline \\ C2 & F2 \\ \downarrow & \uparrow \\ \hline \\ C3 & \downarrow & F3 \end{array}$ 

actual world

mental picture

formal picture of mental picture The first scheme represents the unselfconscious situation described in Chapter 4. Here the process which shapes the form is a complex two-directional interaction between the context C1 and the form F1, in the world itself. The human being is only present as an agent in this process. He reacts to misfits by changing them; but is unlikely to impose any "designed" conception on the form.

The second scheme represents the selfconscious situation described in Chapter 5. Here the design process is remote from the ensemble itself; form is shaped not by interaction between the actual context's demands and the actual inadequacies of the form, but by a conceptual interaction between the conceptual picture of the context which the designer has learned and invented, on the one hand, and ideas and diagrams and drawings which stand for forms, on the other. This interaction contains both the probing in which the designer searches the problem for its major "issues," and the development of forms which satisfy them; but its exact nature is unclear.5 In present design practice, this critical step, during which the problem is prepared and translated into design, always depends on some kind of intuition. Though design is by nature imaginative and intuitive, and we could easily trust it if the designer's intuition were reliable, as it is it inspires very little confidence.

In the unselfconscious process there is no possibility of misconstruing the situation: nobody makes a picture of the context, so the picture cannot be wrong. But the selfconscious designer works entirely from the picture in his mind, and this picture is almost always wrong.

The way to improve this is to make a further abstract picture of our first picture of the problem, which eradicates

77