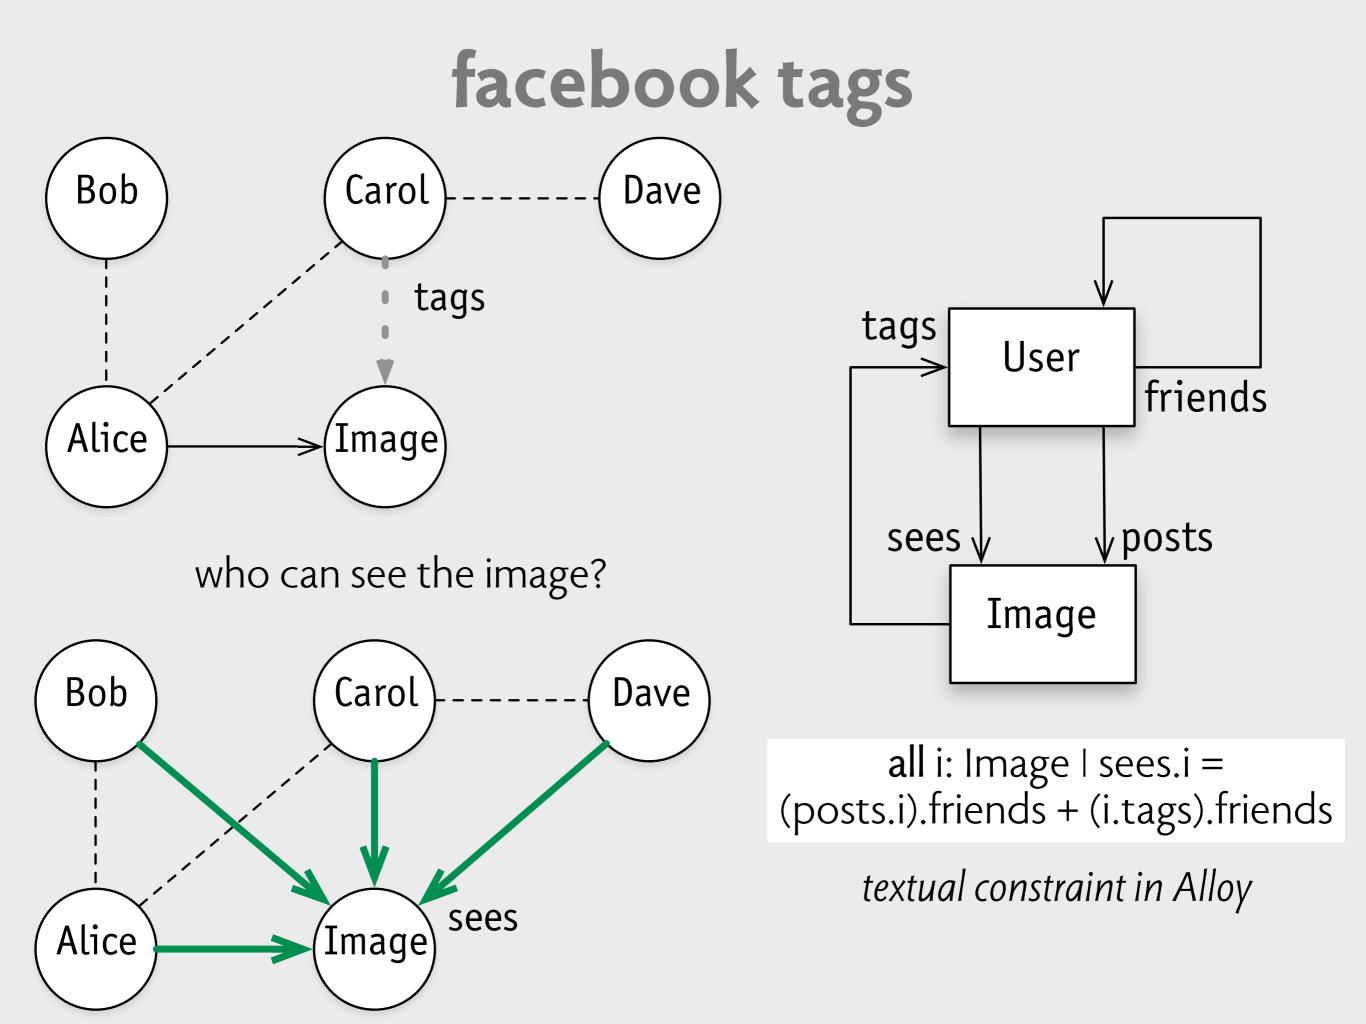

first one by putting that on hold (or ending it) and resuming the first.

# modeling

## the core of design

Nigel Cross (1982) Designerly Ways of Knowing excerpted from RCA report

# the core of design

The central concern of Design is the conception and realisation of new things. It encompasses the appreciation of material culture and the application of the arts of planning, inventing, making and doing.

At its core is the language of modelling... equivalent to aptitudes in the language of the sciences (numeracy) and the language of humanities (literacy).

Design has its own distinct things to know, ways of knowing them, and ways of finding out about them.

> Nigel Cross (1982) Designerly Ways of Knowing excerpted from RCA report

#### facebook tags









who can see the image?







#### modeling data (ie, state)

#### modeling data (ie, state)



#### modeling data (ie, state)



#### means that: the state includes two sets Set1 and Set2 and a relation that associates elements of Set1 with elements of Set2

# gmail labels



# gmail labels



constraint that explains conversation labels:

**all** c: Conversation | c.clabels = c.msgs.mlabels

#### strange consequences

#### strange consequences

#### search for unlabelled messages

in conversation view, shows conversations any conversation that contains an unlabelled message but this conversation may appear to be labelled

#### strange consequences

#### search for unlabelled messages

in conversation view, shows conversations any conversation that contains an unlabelled message but this conversation may appear to b