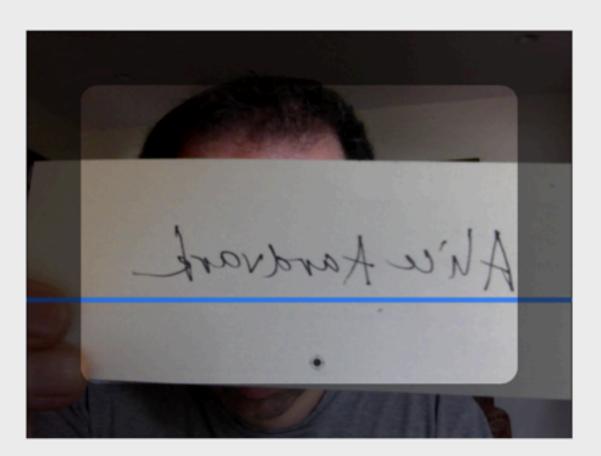

#### example: signatures in Apple Preview

| 00                                                                                                                                 | Signatures           |  |
|------------------------------------------------------------------------------------------------------------------------------------|----------------------|--|
| General Images PDF                                                                                                                 | Bookmarks Signatures |  |
|                                                                                                                                    |                      |  |
|                                                                                                                                    |                      |  |
| You can add your handwritten signature to PDF documents.<br>To start, use your Mac's camera to capture an image of your signature. |                      |  |
| To start, use ye                                                                                                                   | Create Signature     |  |
|                                                                                                                                    |                      |  |
|                                                                                                                                    |                      |  |
|                                                                                                                                    |                      |  |
|                                                                                                                                    |                      |  |

#### example: signatures in Apple Preview

#### Signature Capture

000

Save this signature for use after Preview quits

Sign your name in black ink on a small piece of white paper.

Hold the paper up to your Mac's camera so your signature rests on the blue line.

Signature Preview

'u fardvark

Cancel

Accept