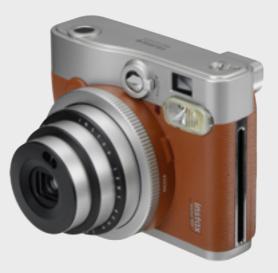

Fred Bould (2011) Nest thermostat

**Fred Bould (2011)** Nest thermostat

Henry Dreyfuss (1953) Honeywell T68 thermostat

**Fred Bould (2011)** Nest thermostat

Henry Dreyfuss (1953) Honeywell T68 thermostat

```
Fuji (2013?)
Instax 90 film camera
```

Fred Bould (2011) Nest thermostat

Henry Dreyfuss (1953) Honeywell T68 thermostat

**Fuji (2013?)** Instax 90 film camera

iOS6 clock app

Fred Bould (2011) Nest thermostat

Henry Dreyfuss (1953) Honeywell T68 thermostat

**Fuji (2013?)** Instax 90 film camera

iOS6 clock app

Swiss Federal Railways SBB clock