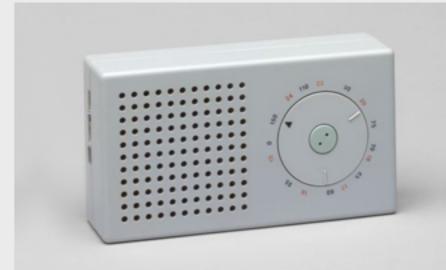

**Leica, 1953** M3 rangefinder camera

**IBM, 1981** Personal computer

**Alfonso Bialetti, 1933** La Moka coffee maker

**Leica, 1953** M3 rangefinder camera

**Dieter Rams, 1958** pocket transistor radio T3