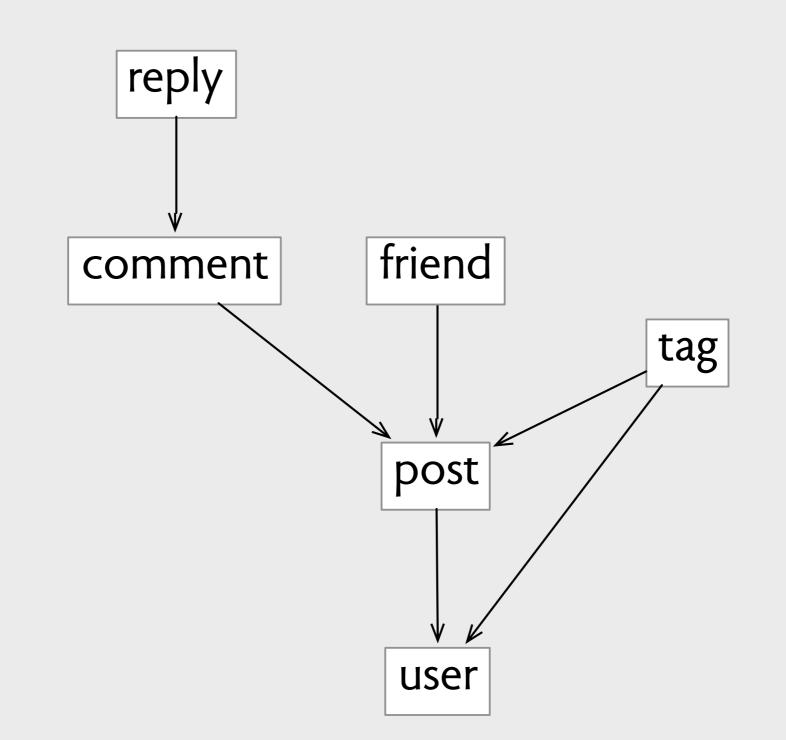

concepts

### organizing concepts















#### facebook 🥵 🖉 🚱 Search for people, places and things

Q

#### 🔙 Daniel Jackson Home 🔐 🛠

#### Who Is in These Photos?

To tag your friends, review the suggested names and click Save Tags at the bottom of this page. If a name is missing or incorrect, list a new name and press Enter.

Remember: If someone doesn't like a photo, they can untag themselves or ask you to take it down.

| 14      | 1        |          |          |
|---------|----------|----------|----------|
|         | 11       |          |          |
| s this? |          |          |          |
| i       | is this? | is this? | is this? |

Create an Ad Create a Page Developers Careers Privacy Cookies Terms Help About

Facebook © 2013 · English (US)



#### facebook concepts





**purpose**: share photo with people who appear in it

**purpose**: share photo with people who appear in it

**operational principle**: if you tag a photo, then it becomes visible to the person tagged, and to their friends (in addition to your friends)

**purpose**: share photo with people who appear in it

**operational principle**: if you tag a photo, then it becomes visible to the person tagged, and to their friends (in addition to your friends)

**misfit**: suppose I get drunk at a party with strangers and one of them tags me. if my boss is my friend, she will now see the photo.

real purpose: increase connectivity of friend graph?

**purpose**: share photo with people who appear in it

**operational principle**: if you tag a photo, then it becomes visible to the person tagged, an