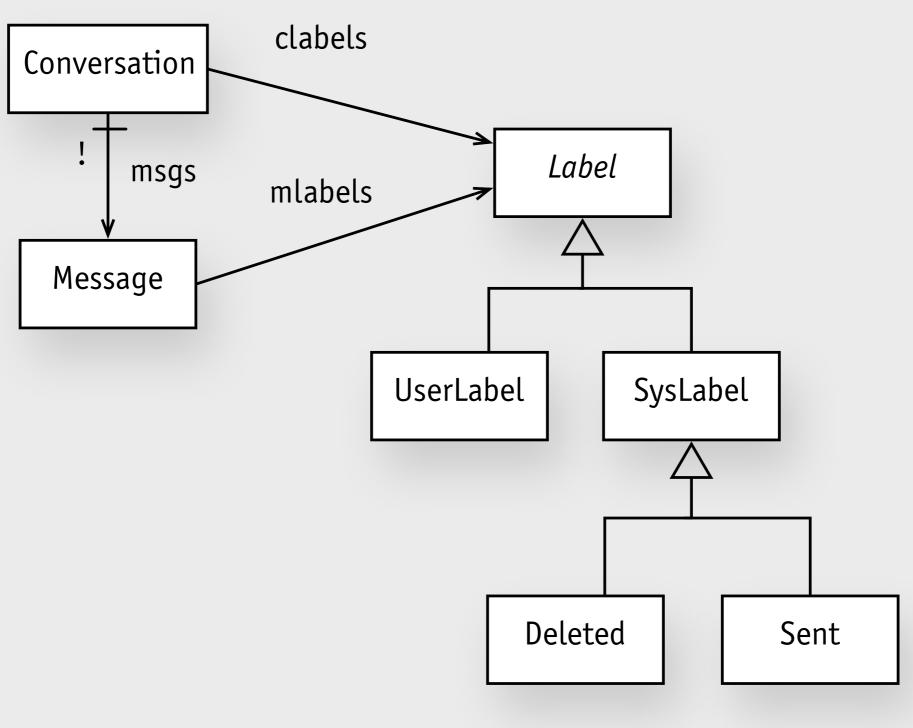

on of new things. It encompasses the appreciation of material culture and the application of the arts of planning, inventing, making and doing.

At its core is the language of modelling... equivalent to aptitudes in the language of the sciences (numeracy) and the language of humanities (literacy).

Design has its own distinct things to know, ways of knowing them, and ways of finding out about them.

> Nigel Cross (1982) Designerly Ways of Knowing excerpted from RCA report

#### facebook tags









who can see the image?







#### modeling data (ie, state)

#### modeling data (ie, state)



#### modeling data (ie, state)



#### means that: the state includes two sets Set1 and Set2 and a relation that associates elements of Set1 with elements of Set2

# gmail labels



# gmail labels



constraint that explains conversation labels:

**all** c: Conversation | c.clabels = c.msgs.mlabels

#### strange consequences

#### strange consequences

#### search for unlabelled messages

in conversation view, shows conversations any conversation that contains an unlabelled message but this conversation may appear to be labelled

#### strange consequences

#### search for unlabelled messages

in conversation view, shows conversations any conversation that contains an unlabelled message but this conversation may appear to be labelled

#### no ops?

deleting then adding a label adding then deleting a label both can modify a conversation

#### strange consequences

#### search for unlabelled messages

in conversation view, shows conversations any conversation that contains an unlabelled