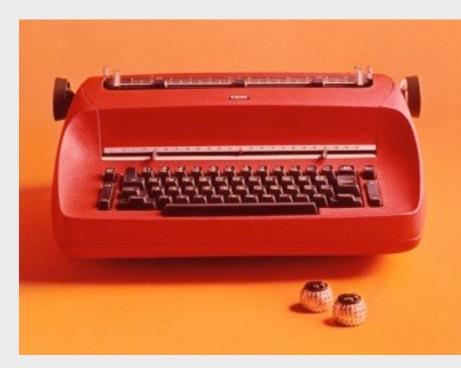

#### **Eliot Noyes (1961)** IBM Selectric Typewriter

#### **Eliot Noyes (1961)** IBM Selectric Typewriter

IBM's design studio in Austin, Texas