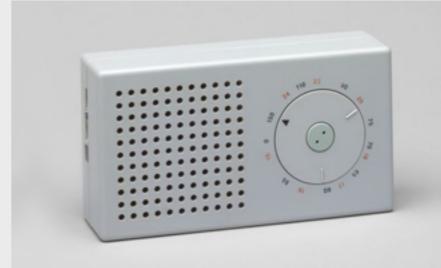

**Leica, 1953** M3 rangefinder camera

**IBM, 1981** Personal computer

**Alfonso Bialetti, 1933** La Moka coffee maker

**Leica, 1953** M3 rangefinder camera

**Dieter Rams, 1958** pocket transistor radio T3