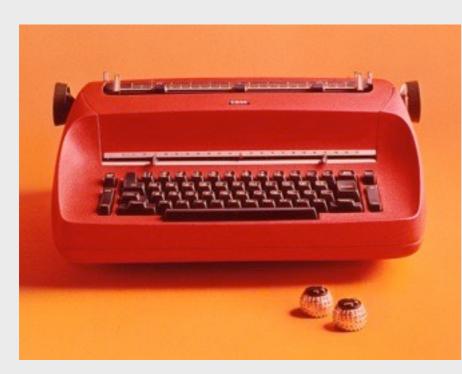

#### **Eliot Noyes (1961)** IBM Selectric Typewriter

#### **Eliot Noyes (1961)** IBM Selectric Typewriter

IBM's design studio in Austin, Texas