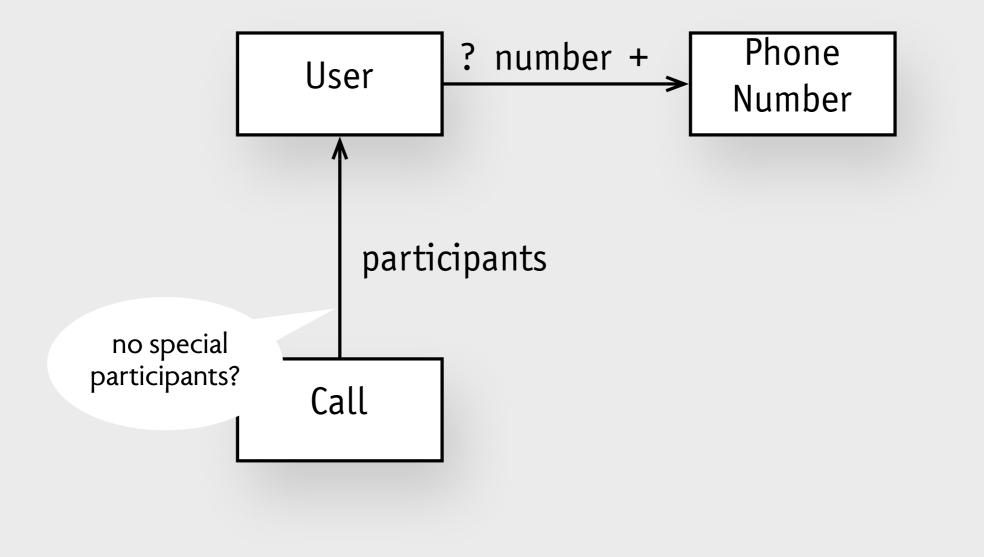

# other projects

| om | :free : auto (num      | nber)  | ~ | comput               | ed by formula             | a 🗸      |    |                |            |
|----|------------------------|--------|---|----------------------|---------------------------|----------|----|----------------|------------|
| Fo | <b>rmula:</b> sqFoot - | sum[v  | : | Occupan <sup>.</sup> | t](v.role.a               | llocSpac | e) |                | Save C     |
|    |                        |        |   |                      |                           |          |    |                |            |
|    |                        |        |   |                      |                           |          |    |                |            |
| Ro | Room                   |        |   | cupant               |                           | Role     |    |                |            |
|    | name                   | sqFoot |   | name                 | role                      | free     |    | title          | allocSpace |
| •  | text                   | number | • | text                 | Role                      | number   | •  | text           | number     |
|    | Dungeon Five           | 480    | • | Sirius               | Grad. student             | 436      | •  | Grad. student  | 12         |
| •  |                        |        | • | James                | Post-doc<br>Grad. student |          | •  | Post-doc       | 20         |
|    |                        |        |   | Wormtail             |                           |          | •  | Visiting Prof. | 45         |
|    | Greenhouse Two         | 561    |   | Bellatrix            | Visiting Prof.            | 496      |    |                |            |
|    |                        |        |   |                      |                           |          |    |                |            |