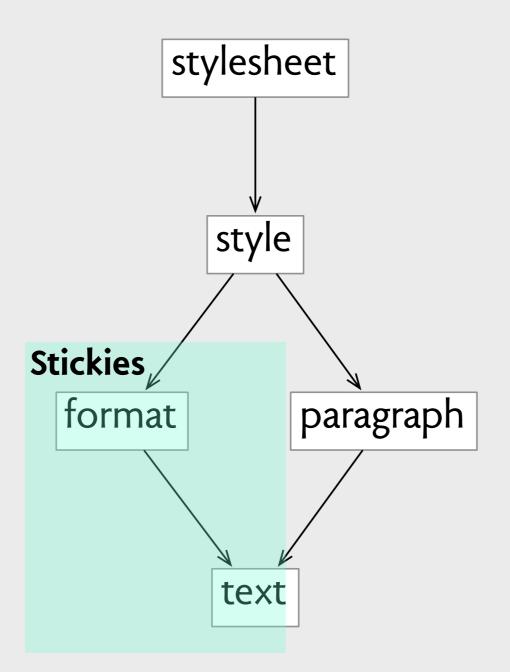

#### progression from craft

context form context form

 $\begin{array}{ccc} C1 & F1 \\ \downarrow & \uparrow \\ \hline \\ C2 & F2 \\ \downarrow & \uparrow \\ \hline \\ C3 & \downarrow & F3 \end{array}$ 

actual world