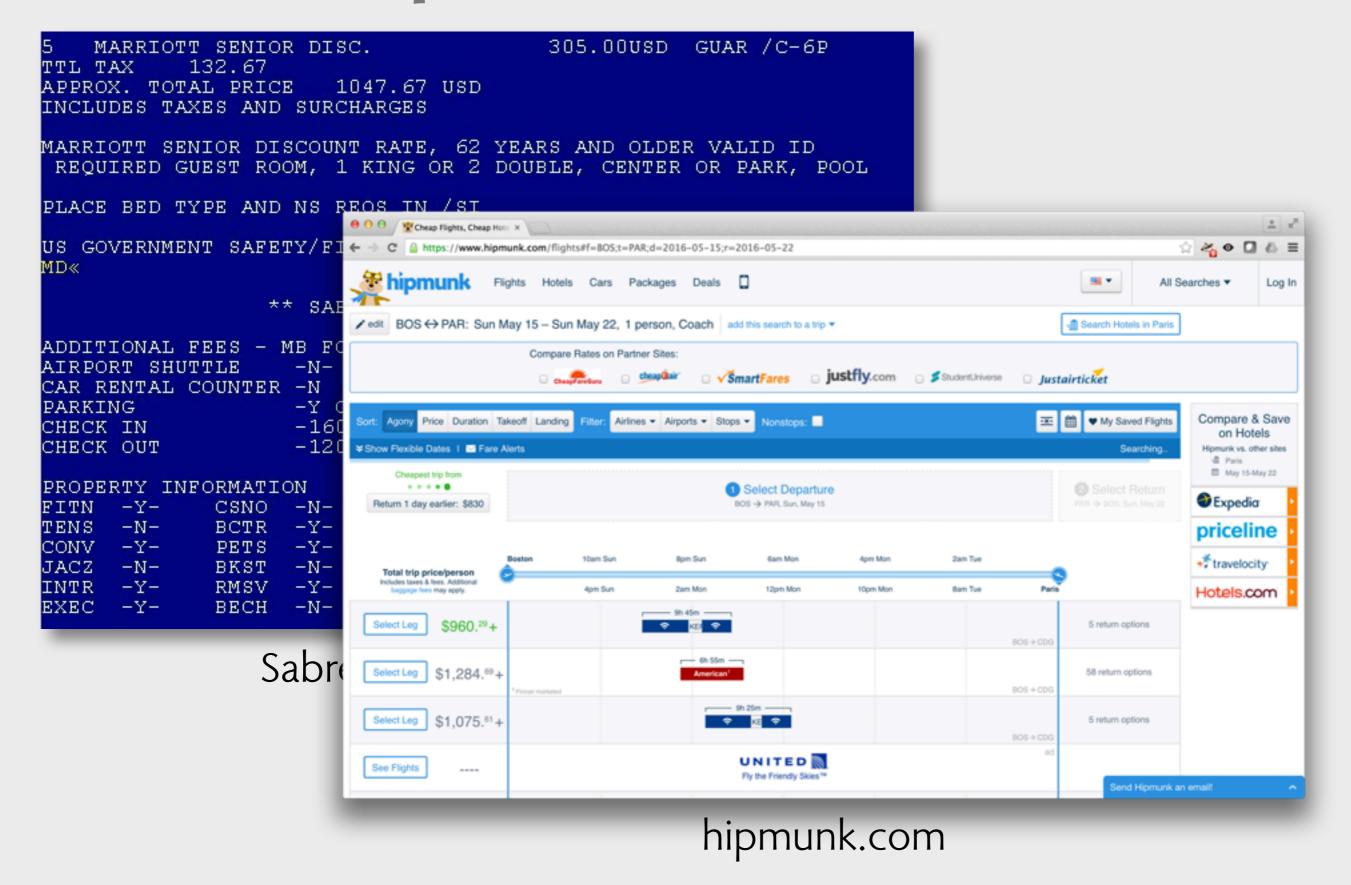

#### deprofessionalization

#### deprofessionalization

| 5 MARRIOTT SENIOR DISC. 305.00USD GUAR /C-6P<br>ITL TAX 132.67<br>APPROX. TOTAL PRICE 1047.67 USD<br>INCLUDES TAXES AND SURCHARGES                                                                                                                                                                                                                                                                                                                                                                                                               |    |  |  |  |  |  |  |  |  |  |  |  |  |
|--------------------------------------------------------------------------------------------------------------------------------------------------------------------------------------------------------------------------------------------------------------------------------------------------------------------------------------------------------------------------------------------------------------------------------------------------------------------------------------------------------------------------------------------------|----|--|--|--|--|--|--|--|--|--|--|--|--|
| MARRIOTT SENIOR DISCOUNT RATE, 62 YEARS AND OLDER VALID ID<br>REQUIRED GUEST ROOM, 1 KING OR 2 DOUBLE, CENTER OR PARK, POO                                                                                                                                                                                                                                                                                                                                                                                                                       | DL |  |  |  |  |  |  |  |  |  |  |  |  |
| PLACE BED TYPE AND NS REQS IN /SI                                                                                                                                                                                                                                                                                                                                                                                                                                                                                                                |    |  |  |  |  |  |  |  |  |  |  |  |  |
| US GOVERNMENT SAFETY/FIRE APPROVED<br>MD«                                                                                                                                                                                                                                                                                                                                                                                                                                                                                                        | ¥  |  |  |  |  |  |  |  |  |  |  |  |  |
| ** SABRE DATABASE DISPLAY **                                                                                                                                                                                                                                                                                                                                                                                                                                                                                                                     | ¥  |  |  |  |  |  |  |  |  |  |  |  |  |
|                                                                                                                                                                                                                                                                                                                                                                                                                                                                                                                                                  |    |  |  |  |  |  |  |  |  |  |  |  |  |
| ADDITIONAL FEES - MB FOR ACCEPTABLE FORMS OF PAYMENT                                                                                                                                                                                                                                                                                                                                                                                                                                                                                             |    |  |  |  |  |  |  |  |  |  |  |  |  |
| 이 것은 것은 것 같은 것 같은 것 같은 것 같이 있는 것 이 가지 않는 것 같은 것 같                                                                                                                                                                                                                                                                                                                                                                                                                                                                  |    |  |  |  |  |  |  |  |  |  |  |  |  |
|                                                                                                                                                                                                                                                                                                                                                                                                                                                                                                                                                  |    |  |  |  |  |  |  |  |  |  |  |  |  |
| CAR RENTAL COUNTER -N - FAMILY -Y-                                                                                                                                                                                                                                                                                                                                                                                                                                                                                                               |    |  |  |  |  |  |  |  |  |  |  |  |  |
| DARKING _Y CUARCE MEAT DIAM N                                                                                                                                                                                                                                                                                                                                                                                                                                                                                                                    |    |  |  |  |  |  |  |  |  |  |  |  |  |
| PARKING -Y CHARGE - MEAL PLAN -N-                                                                                                                                                                                                                                                                                                                                                                                                                                                                                                                |    |  |  |  |  |  |  |  |  |  |  |  |  |
| PARKING -Y CHARGE - MEAL PLAN -N-<br>CHECK IN -1600- NBR FLOORS -10 -                                                                                                                                                                                                                                                                                                                                                                                                                                                                            |    |  |  |  |  |  |  |  |  |  |  |  |  |
| PARKING -Y CHARGE - MEAL PLAN -N-<br>CHECK IN -1600- NBR FLOORS -10 -<br>CHECK OUT -1200- NBR ROOMS -1332-                                                                                                                                                                                                                                                                                                                                                                                                                                       |    |  |  |  |  |  |  |  |  |  |  |  |  |
| PARKING -Y CHARGE - MEAL PLAN -N-<br>CHECK IN -1600- NBR FLOORS -10 -<br>CHECK OUT -1200- NBR ROOMS -1332-                                                                                                                                                                                                                                                                                                                                                                                                                                       |    |  |  |  |  |  |  |  |  |  |  |  |  |
| PARKING -Y CHARGE - MEAL PLAN -N-<br>CHECK IN -1600- NBR FLOORS -10 -<br>CHECK OUT -1200- NBR ROOMS -1332-<br>PROPERTY INFORMATION                                                                                                                                                                                                                                                                                                                                                                                                               |    |  |  |  |  |  |  |  |  |  |  |  |  |
| PARKING -Y CHARGE - MEAL PLAN -N-<br>CHECK IN -1600- NBR FLOORS -10 -<br>CHECK OUT -1200- NBR ROOMS -1332-<br>PROPERTY INFORMATION<br>FITN -Y- CSNO -N- GOLF -N- POOL -Y- WCHR -Y-                                                                                                                                                                                                                                                                                                                                                               |    |  |  |  |  |  |  |  |  |  |  |  |  |
| PARKING-Y CHARGE- MEAL PLAN-N-CHECK IN-1600-NBR FLOORS-10 -CHECK OUT-1200-NBR ROOMS-1332-PROPERTY INFORMATIONFITN-Y-CSNO-N-FITN-Y-CSNO-N-GOLF-N-FORS-N-BCTR-Y-MEET-Y-KIDS-N-NNE-Y-KIDS-N-                                                                                                                                                                                                                                                                                                                                                        | _  |  |  |  |  |  |  |  |  |  |  |  |  |
| PARKING-Y CHARGE- MEAL PLAN-N-CHECK IN-1600-NBR FLOORS-10 -CHECK OUT-1200-NBR ROOMS-1332-PROPERTY INFORMATIONFITN-Y-CSNO-N-FITN-Y-CSNO-N-GOLF-N-PROS-N-BCTR-Y-DINE-Y-CONV-Y-PETS-Y-DATA-Y-CONV-Y-PETS-Y-DATA-Y-                                                                                                                                                                                                                                                                                                                                  | -  |  |  |  |  |  |  |  |  |  |  |  |  |
| PARKING-Y CHARGE- MEAL PLAN-N-<br>CHECK INCHECK IN-1600-NBR FLOORS-10 -<br>NBR ROOMSCHECK OUT-1200-NBR ROOMS-1332-PROPERTY INFORMATIONFITN-Y-CSNO-N-FITN-Y-CSNO-N-GOLF-N-PROPERTY INFORMATIONFITN-Y-KIDS-N-FITN-Y-CSNO-N-GOLF-N-POOLFITN-Y-CSNO-N-GOLF-N-POOLFITN-Y-CSNO-N-GOLF-N-POOLFITN-Y-CSNO-N-GOLF-N-POOLFITN-Y-CSNO-N-GOLF-N-NCHRFITN-Y-CSNO-N-GOLF-N-NCHRFITN-Y-CSNO-N-GOLF-N-NCHRFITN-Y-CSNO-N-GOLF-N-NCHRFITN-Y-CSNO-N-GOLF-N-NCHRFITN-Y-CSNO-N-GOLF-N-NCHRFITN-Y-CSNO-N-DCLN-Y-NCHRFITN-N-INPL-N-OUPL-Y-KTCNFITN-Y-SKST-N-INPL-N-OUPL | -  |  |  |  |  |  |  |  |  |  |  |  |  |
| PARKING-Y CHARGE- MEAL PLAN-N-CHECK IN-1600-NBR FLOORS-10 -CHECK OUT-1200-NBR ROOMS-1332-PROPERTY INFORMATIONFITN-Y-CSNO-N-FITN-Y-CSNO-N-GOLF-N-PROS-N-BCTR-Y-DINE-Y-CONV-Y-PETS-Y-DATA-Y-CONV-Y-PETS-Y-DATA-Y-                                                                                                                                                                                                                                                                                                                                  | -  |  |  |  |  |  |  |  |  |  |  |  |  |

Sabre reservation system