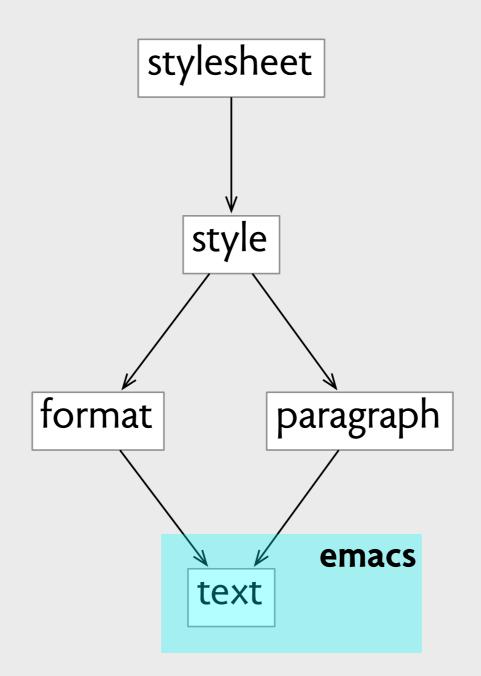

#### progression from craft

context form context form

 $\begin{array}{ccc} C1 & F1 \\ \downarrow & \uparrow \\ \hline \\ C2 & F2 \\ \downarrow & \uparrow \\ \hline \\ C3 & \downarrow & F3 \end{array}$ 

actual world

mental picture

formal picture of mental picture The first scheme represents the unselfconscious situation described in Chapter 4. Here the process which shapes the form is a complex two-directional interaction between the context C1 and the form F1, in the world itself. The human being is only present as an agent in this process. He reacts to misfits by changing them; but is unlikely to impose any "designed" conception on the form.

The second scheme represents the selfconscious situation described in Chapter 5. Here the design process is remote from the ensemble itself; form is shaped not by interaction between the actual context's demands and the actual inadequacies of the form, but by a conceptual interaction between the conceptual picture of the context which the designer has learned and invented, on the one hand, and ideas and diagrams and drawings which stand for forms, on the other. This interaction contains both the probing in which the designer searches the problem for its major "issues," and the development of forms which satisfy them; but its exact nature is unclear.5 In present design practice, this critical step, during which the problem is prepared and translated into design, always depends on some kind of intuition. Though design is by nature imaginative and intuitive, and we could easily trust it if the designer's intuition were reliable, as it is it inspires very little confidence.

In the unselfconscious process there is no possibility of misconstruing the situation: nobody makes a picture of the context, so the picture cannot be wrong. But the selfconscious designer works entirely from the picture in his mind, and this picture is almost always wrong.

The way to improve this is to make a further abstract picture of our first picture of the problem, which eradicates

77