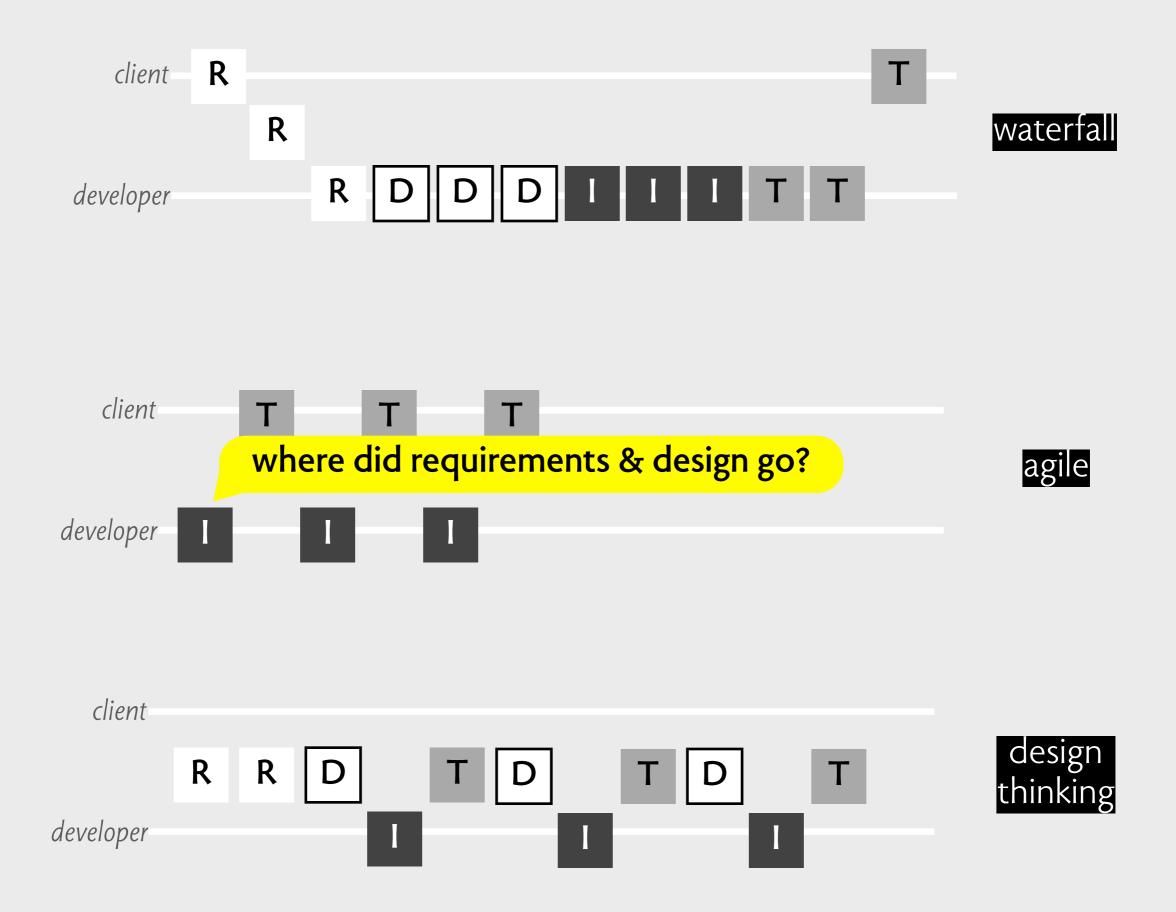

your signature rests on the blue line.

Signature Preview

'u fardvark

Cancel

Accept

# needfinding

The need itself is a perceived lack, something that is missing. Needfinding is thus a paradoxical activity—what is sought is a circumstance where something is missing. In order to find and articulate a need, this missing thing must be seen and recognized by someone.

Rolf A. Faste, Perceiving Needs (1987)

# users don't know what they want

#### users don't know what they want



#### new recipe won blind taste tests

#### users don't know what they want



#### new recipe won blind taste tests



Aeron office chair low ratings in early tests

# brainstorming



diagram from Tim Brown, IDEO

#### prototypes & user studies

#### prototypes & user studies



#### paper prototypes











# so what is software design?

### designers & engineers



### designers & engineers

|          | designer                               | engineer                                      |
|----------|----------------------------------------|-----------------------------------------------|
| elements | door, window, wall                     | column, beam, truss                           |
| goals    | comfortable, convenient,<br>attractive | structural integrity,<br>durable, sustainable |

| <b>¢</b> File Edit | View Special  |                      |             |
|--------------------|---------------|----------------------|-------------|
| 5 items            | 232K in disk  | 167K available       | System Disk |
| Empty Folder       | System Folder | 순<br>[]<br>Disk Copy | Guided Tour