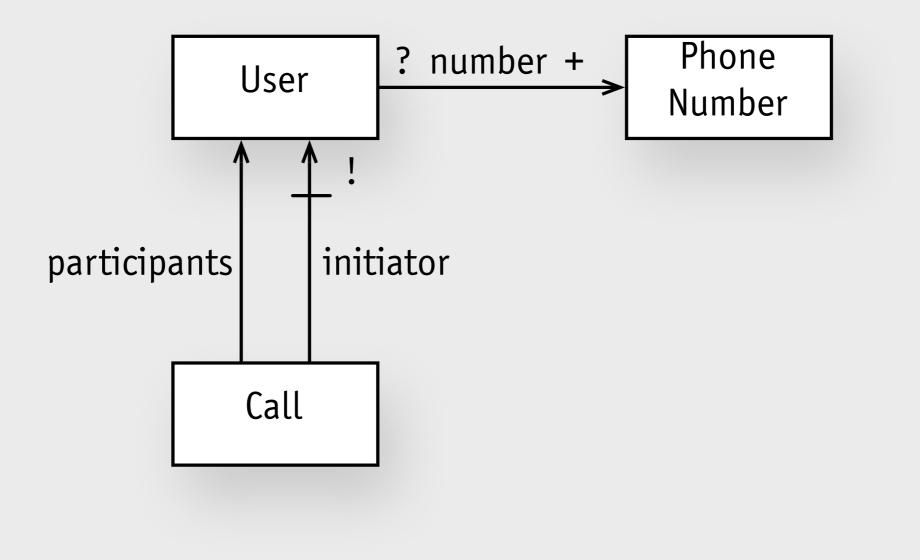

# other projects

| om | :free : auto (num      | nber)  | ~ | comput               | ed by formula             | a 🗸      |    |                |            |
|----|------------------------|--------|---|----------------------|---------------------------|----------|----|----------------|------------|
| Fo | <b>rmula:</b> sqFoot - | sum[v  | : | Occupan <sup>.</sup> | t](v.role.a               | llocSpac | e) |                | Save C     |
|    |                        |        |   |                      |                           |          |    |                |            |
|    |                        |        |   |                      |                           |          |    |                |            |
| Ro | Room                   |        |   | cupant               |                           | Role     |    |                |            |
|    | name                   | sqFoot |   | name                 | role                      | free     |    | title          | allocSpace |
| •  | text                   | number | • | text                 | Role                      | number   | •  | text           | number     |
|    | Dungeon Five           | 480    | • | Sirius               | Grad. student             | 436      | •  | Grad. student  | 12         |
| •  |                        |        | • | James                | Post-doc<br>Grad. student |          | •  | Post-doc       | 20         |
|    |                        |        |   | Wormtail             |                           |          | •  | Visiting Prof. | 45         |
|    | Greenhouse Two         | 561    |   | Bellatrix            | Visiting Prof.            | 496      |    |                |            |
|    |                        |        |   |                      |                           |          |    |                |            |