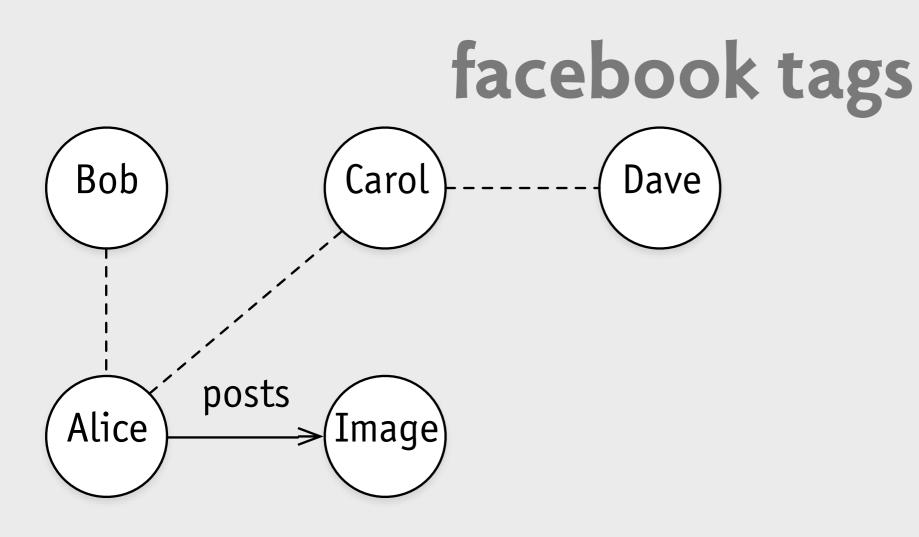

# changes in how we live & work

72% of millenials research & shop online before going to a store

72% of millenials research & shop online before going to a store

 ORDER PLACED
 TOTAL
 SHIP TO
 ORDER # 107-4962317-6190632