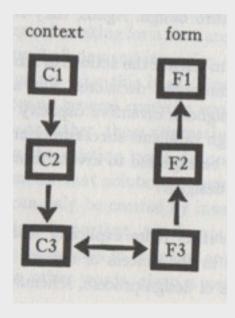

#### progression from craft

context form context form

 $\begin{array}{ccc} C1 & F1 \\ \downarrow & \uparrow \\ \hline \\ C2 & F2 \\ \downarrow & \uparrow \\ \hline \\ C3 & \downarrow & F3 \end{array}$ 

actual world

mental picture

formal picture of mental picture The first scheme represents the unselfconscious situation described in Chapter 4. Here the process which shapes the form is a complex two-directional interaction between the context C1 and the form F1, in the world itself. The human being is only present as an agent in this process. He reacts to misfits by changing them; but is unlikely to impose any "designed" conception on the form.

The second scheme represents the selfconscious situation described in Chapter 5. Here the design process is remote from the ensemble itself; form is shaped not by interaction between the actual context's demands and the actual inadequacies of the form, but by a conceptual interaction between the conceptual picture of the context which the designer has learned and invented, on the one hand, and ideas and diagrams and drawings which stand for forms, on the other. This interaction contains both the probing in which the designer searches the problem for its major "issues," and the development of forms which satisfy them; but its exact nature is unclear.5 In present design practice, this critical step, during which the problem is prepared and translated into design, always depends on some kind of intuition. Though design is by nature imaginative and intuitive, and we could easily trust it if the designer's intuition were reliable, as it is it inspires very little confidence.

In the unselfconscious process there is no possibility of misconstruing the situation: nobody makes a picture of the context, so the picture cannot be wrong. But the selfconscious designer works entirely from the picture in his mind, and this picture is almost always wrong.