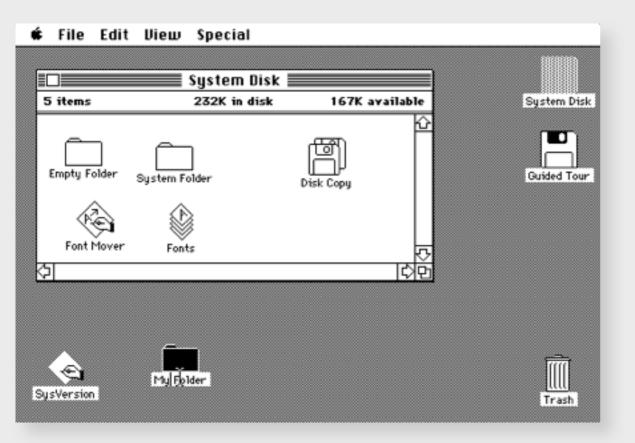

| <b>¢</b> File Edit | View Special  |                      |             |
|--------------------|---------------|----------------------|-------------|
| 5 items            | 232K in disk  | 167K available       | System Disk |
| Empty Folder       | System Folder | 순<br>[]<br>Disk Copy | Guided Tour |
| Font Mover         | Fonts         |                      |             |
| ↓                  |               | <u>  나 빈</u>         |             |
| SysVersion         | My Folder     |                      |             |