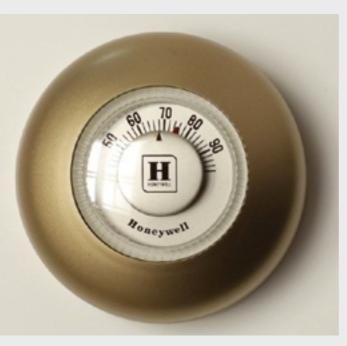

Fred Bould (2011) Nest thermostat

**Fred Bould (2011)** Nest thermostat

Henry Dreyfuss (1953) Honeywell T68 thermostat

**Fred Bould (2011)** Nest thermostat

Henry Dreyfuss (1953) Honeywell T68 thermostat

```
Fuji (2013?)
Instax 90 film camera
```