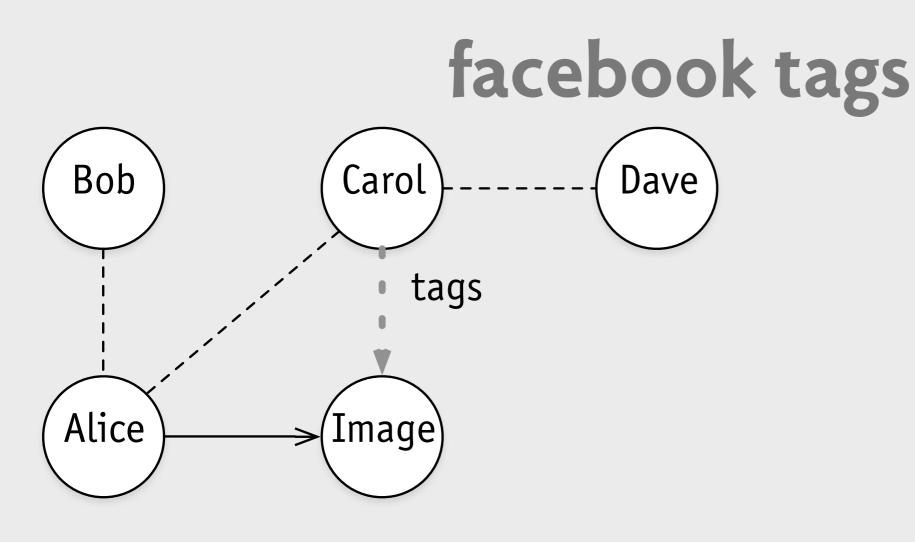

# changes in how we live & work

72% of millenials research & shop online before going to a store

72% of millenials research & shop online before going to a store

 ORDER PLACED
 TOTAL
 SHIP TO
 ORDER # 107-4962317-6190632