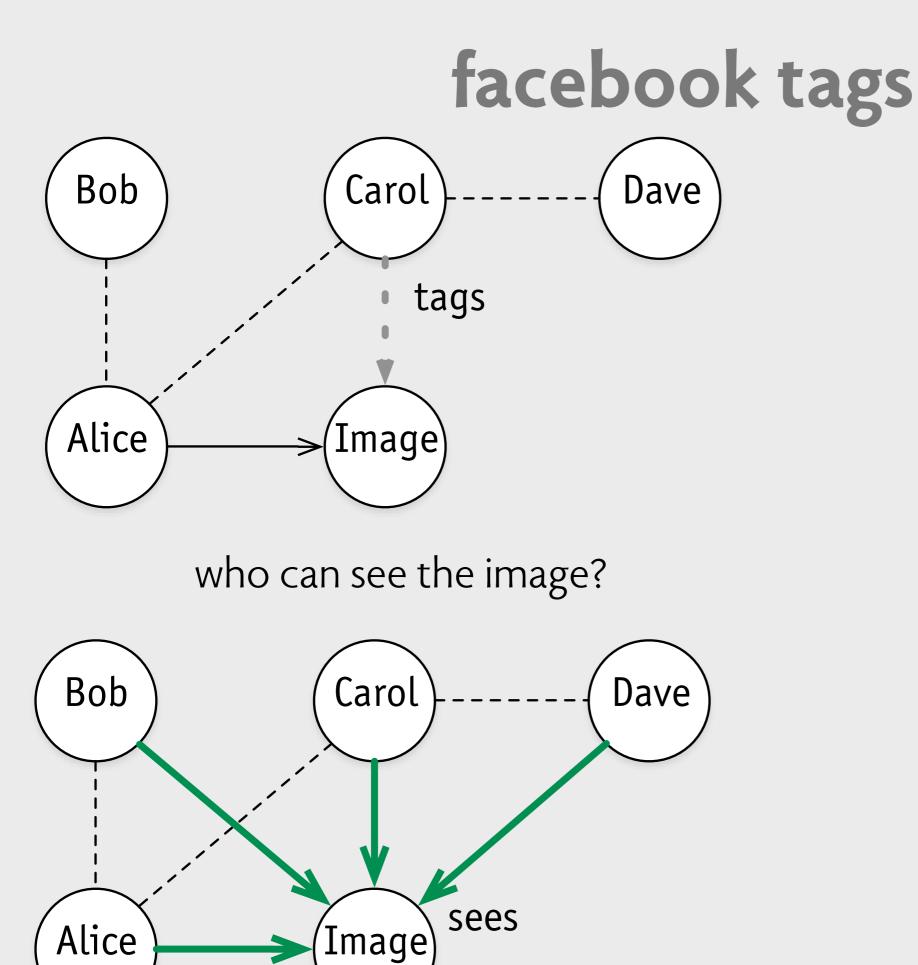

# changes in how we live & work

72% of millenials research & shop online before going to a store

72% of millenials research & shop online before going to a store

 ORDER PLACED
 TOTAL
 SHIP TO
 ORDER # 107-4962317-6190632