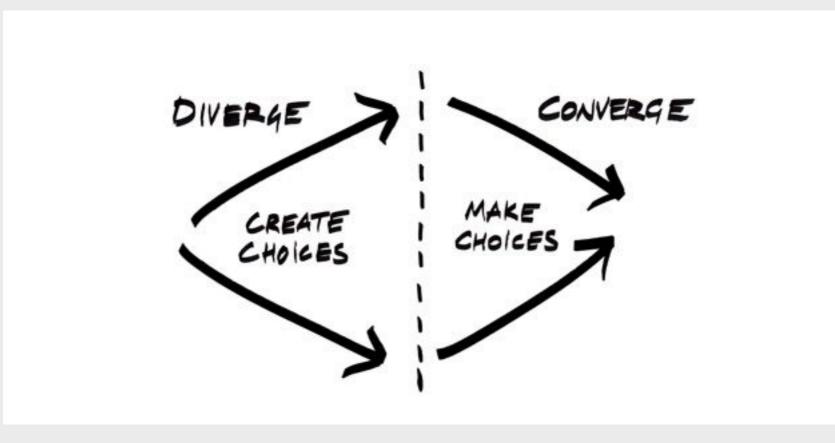

use after Preview quits

Sign your name in black ink on a small piece of white paper.

Hold the paper up to your Mac's camera so your signature rests on the blue line.

Signature Preview

'u fardvark

Cancel

Accept

# needfinding

The need itself is a perceived lack, something that is missing. Needfinding is thus a paradoxical activity—what is sought is a circumstance where something is missing. In order to find and articulate a need, this missing thing must be seen and recognized by someone.

Rolf A. Faste, Perceiving Needs (1987)

# users don't know what they want

#### users don't know what they want



#### new recipe won blind taste tests

#### users don't know what they want



#### new recipe won blind taste tests



Aeron office chair low ratings in early tests

# brainstorming



diagram from Tim Brown, IDEO

#### prototypes & user studies

#### prototypes & user studies



#### paper prototypes











# so what is software design?

### designers & engineers



### designers & engineers

|          | designer                               | engineer                                      |
|----------|----------------------------------------|-----------------------------------------------|
| elements | door, window, wall                     | column, beam, truss                           |
| goals    | comfortable, convenient,<br>attractive | structural integrity,<br>durable, sustainable |

| <b>¢</b> File Edit | View Special  |                      |             |
|--------------------|---------------|----------------------|-------------|
| 5 items