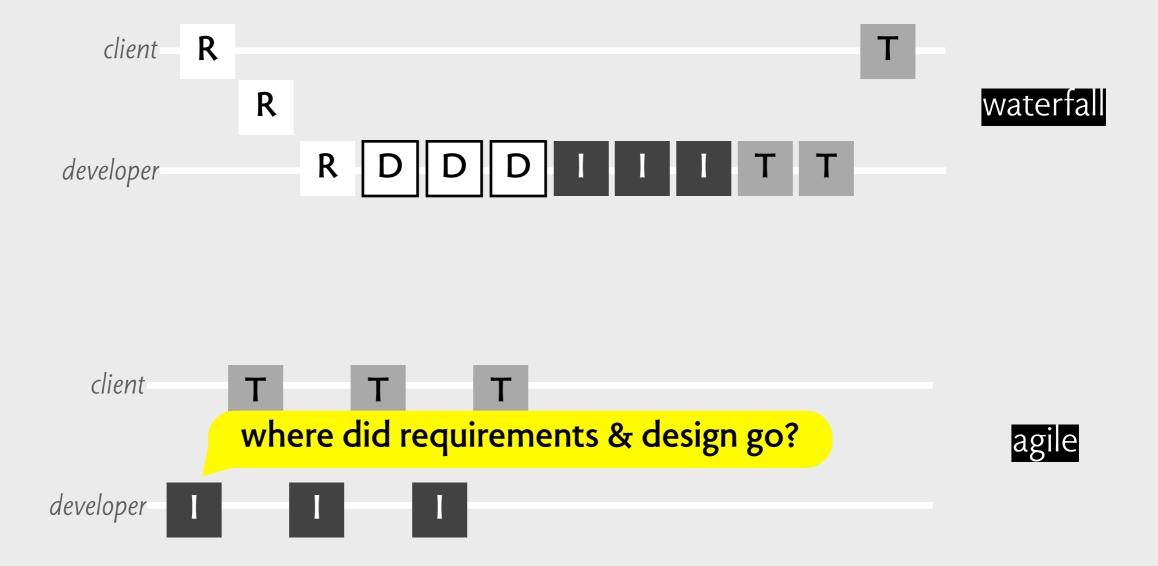

so your signature rests on the blue line.

Signature Preview

'u fardvark

Cancel

Accept

# needfinding

The need itself is a perceived lack, something that is missing. Needfinding is thus a paradoxical activity—what is sought is a circumstance where something is missing. In order to find and articulate a need, this missing thing must be seen and recognized by someone.

Rolf A. Faste, Perceiving Needs (1987)

# users don't know what they want

#### users don't know what they want



#### new recipe won blind taste tests

#### users don't know what they want



#### new recipe won blind taste tests



Aeron office chair low ratings in early tests

# brainstorming



diagram from Tim Brown, IDEO

#### prototypes & user studies

#### prototypes & user studies



#### paper prototypes











# so what is software design?

### designers & engineers



### designers & engineers

|          | designer                               | engineer                                      |
|----------|----------------------------------------|-----------------------------------------------|
| elements | door, window, wall                     | column, beam, truss                           |
| goals    | comfortable, convenient,<br>attractive | structural integrity,<br>durable, sustainable |

| <b>¢</b> File Edit | View Special  |                      |             |
|--------------------|---------------|----------------------|-------------|
| 5 items            | 232K in disk  | 167K available       | System Disk |
| Empty Folder       | System Folder | 순<br>[]<br>Disk Copy | Guided Tou