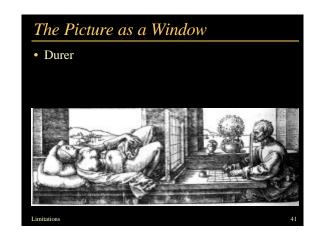

- Exploratory
  - Or Picture comment
- Final project

Limitations

s 12

# Personal Meeting II

- Class
- Essay
- Project

### Limitations

- Specificities of the 2D medium
- Compensation
- Accentuation

#### Plan

- The picture is flat
- The viewpoint is unique
- The image is finite, it has a frame
- The picture is static
- The contrast is limited
- The gamut (palette) is limited

### The viewpoint is unique

- Accidental/general viewpoint
- Multiple views
- Mirror
- Exploded views
- Diverging perspective
- Topological drawing
- Best local view
- Cubism

## The viewpoint is unique

- Impossibility to resolve ambiguity
- Generic/accidental view



## The viewpoint is unique

- Impossibility to resolve ambiguity
- Generic/accidental view



3