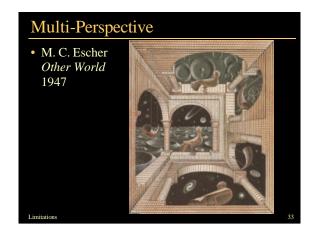

### The viewpoint is unique

- Accidental/general viewpoint
- Multiple views
- Mirror
- Exploded views
- Diverging perspective
- Topological drawing
- Best local view
- Cubism