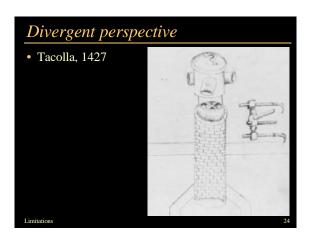

### The viewpoint is unique

- Accidental/general viewpoint
- Multiple views
- Mirror
- Exploded views
- Diverging perspective
- Topological drawing
- Best local view
- Cubism