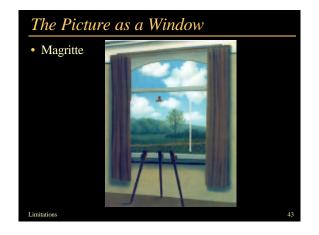

### Limitations

- Specificities of the 2D medium
- Compensation
- Accentuation

#### Plan

- The picture is flat
- The viewpoint is unique
- The image is finite, it has a frame
- The picture is static
- The contrast is limited
- The gamut (palette) is limited