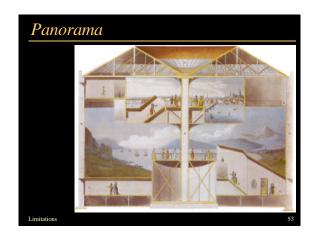

#### Plan

- The picture is flat
- The viewpoint is unique
- The image is finite, it has a frame
- The picture is static
- The contrast is limited
- The gamut (palette) is limited