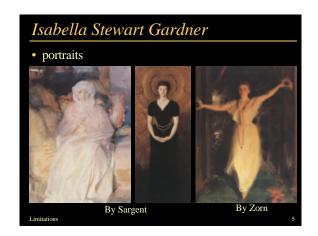

# Isabella Stewart Gardner Museum

• John Singer Sargent, El Jaleo, 1882



## Survey

- Scattered!
- There is too much
- · You want more
  - More connections
  - Rather more practical
- Reading
  - Scattered
- Lecture
  - Rather complex
  - OK to too fast
  - More images, more films, more variety

Limitations

#### Goals

- · Broad overview
- Raise issues
- Different point of view
- Give "cultural background"

Limitation

#### Format

- Too formal
- Active participation is not encouraged enough
- Problem: I talk too much
- Lower our expectations
- More discussion

Limitation

# Web page of the class

- Slides
- Further reading recommendation
- In the future
  - Annotated bibliography
  - Notes of the slides

Limitations

### Assignments

- Readings
  - Different choices
  - Summarize