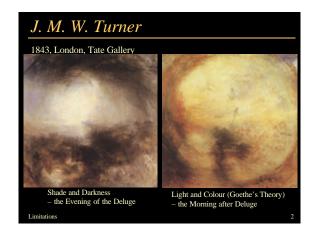

### Limitations

- Specificities of the 2D medium
- Compensation
- Accentuation

#### Plan

- The picture is flat
- The viewpoint is unique
- The image is finite, it has a frame
- The picture is static
- The contrast is limited
- The gamut (palette) is limited