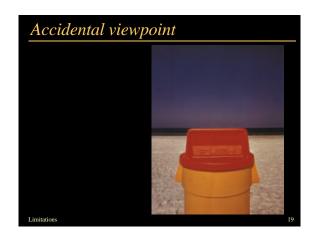

### The viewpoint is unique

- Accidental/general viewpoint
- Multiple views
- Mirror
- Exploded views
- Diverging perspective
- Topological drawing
- Best local view
- Cubism

## The viewpoint is unique

- Impossibility to resolve ambiguity
- Generic/accidental view

## The viewpoint is unique

- Impossibility to resolve ambiguity
- Generic/accidental view

3