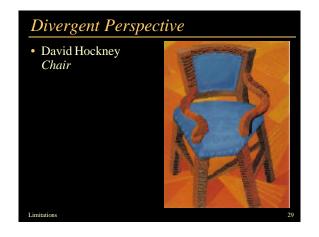

### The viewpoint is unique

- Accidental/general viewpoint
- Multiple views
- Mirror
- Exploded views
- Diverging perspective
- Topological drawing
- Best local view
- Cubism