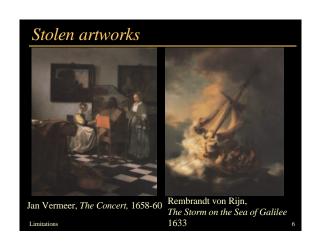

# Isabella Stewart Gardner Museum

• John Singer Sargent, El Jaleo, 1882



## Survey

- Scattered!
- There is too much
- · You want more
  - More connections
  - Rather more practical
- Reading
  - Scattered
- Lecture
  - Rather complex
  - OK to too fast
  - More images, more films, more variety

Limitations

#### Goals

- · Broad overview
- Raise issues
- Different point of view
- Give "cultural background"

Limitation

#### Format

- Too formal
- Active participation is not encouraged enough
- Problem: I talk too much
- Lower our expectations
- More discussion

Limitation

# Web page of the class

- Slides
- Further reading recommendation
- In the future
  - Annotated bibliography
  - Notes of the slides

Limitations

### Assignments

- Readings
  - Different choices
  - Summarize to