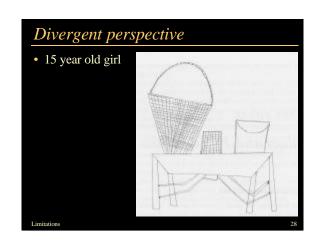

### The viewpoint is unique

- Accidental/general viewpoint
- Multiple views
- Mirror
- Exploded views
- Diverging perspective
- Topological drawing
- Best local view
- Cubism