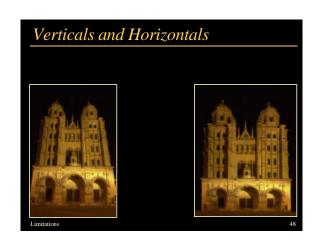

#### Plan

- The picture is flat
- The viewpoint is unique
- The image is finite, it has a frame
- The picture is static
- The contrast is limited
- The gamut (palette) is limited