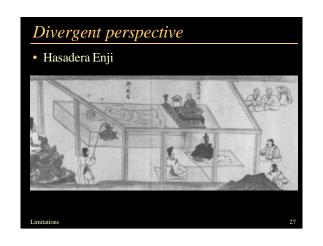

### The viewpoint is unique

- Accidental/general viewpoint
- Multiple views
- Mirror
- Exploded views
- Diverging perspective
- Topological drawing
- Best local view
- Cubism