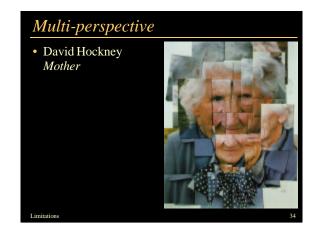

### The viewpoint is unique

- Accidental/general viewpoint
- Multiple views
- Mirror
- Exploded views
- Diverging perspective
- Topological drawing
- Best local view
- Cubism