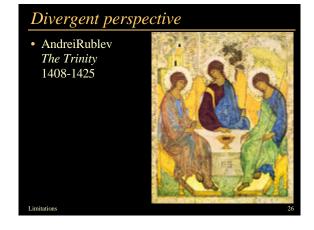

### The viewpoint is unique

- Accidental/general viewpoint
- Multiple views
- Mirror
- Exploded views
- Diverging perspective
- Topological drawing
- Best local view
- Cubism