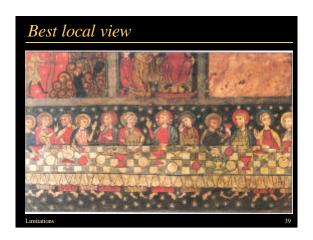

### The viewpoint is unique

- Accidental/general viewpoint
- Multiple views
- Mirror
- Exploded views
- Diverging perspective
- Topological drawing
- Best local view
- Cubism