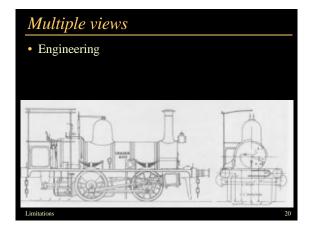

### The viewpoint is unique

- Accidental/general viewpoint
- Multiple views
- Mirror
- Exploded views
- Diverging perspective
- Topological drawing
- Best local view
- Cubism