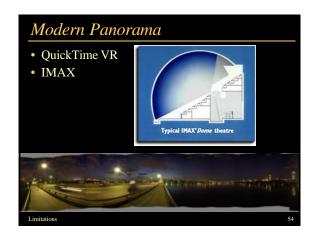

#### Plan

- The picture is flat
- The viewpoint is unique
- The image is finite, it has a frame
- The picture is static
- The contrast is limited
- The gamut (palette) is limited