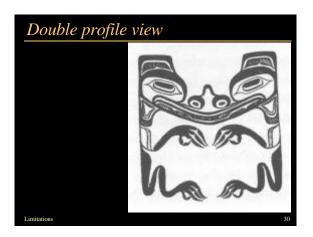

### The viewpoint is unique

- Accidental/general viewpoint
- Multiple views
- Mirror
- Exploded views
- Diverging perspective
- Topological drawing
- Best local view
- Cubism