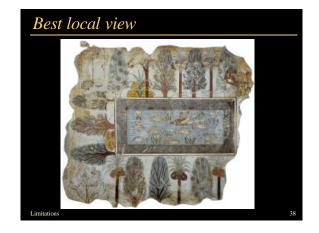

### The viewpoint is unique

- Accidental/general viewpoint
- Multiple views
- Mirror
- Exploded views
- Diverging perspective
- Topological drawing
- Best local view
- Cubism