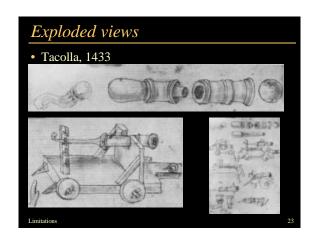

### The viewpoint is unique

- Accidental/general viewpoint
- Multiple views
- Mirror
- Exploded views
- Diverging perspective
- Topological drawing
- Best local view
- Cubism