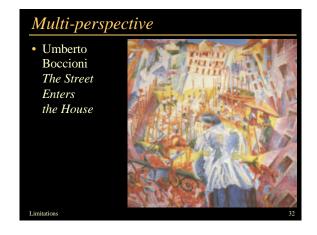

### The viewpoint is unique

- Accidental/general viewpoint
- Multiple views
- Mirror
- Exploded views
- Diverging perspective
- Topological drawing
- Best local view
- Cubism