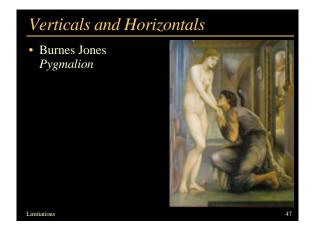

#### Plan

- The picture is flat
- The viewpoint is unique
- The image is finite, it has a frame
- The picture is static
- The contrast is limited
- The gamut (palette) is limited