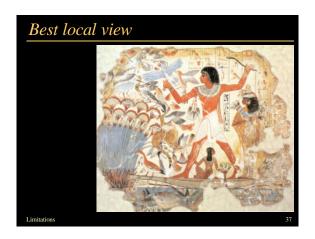

### The viewpoint is unique

- Accidental/general viewpoint
- Multiple views
- Mirror
- Exploded views
- Diverging perspective
- Topological drawing
- Best local view
- Cubism