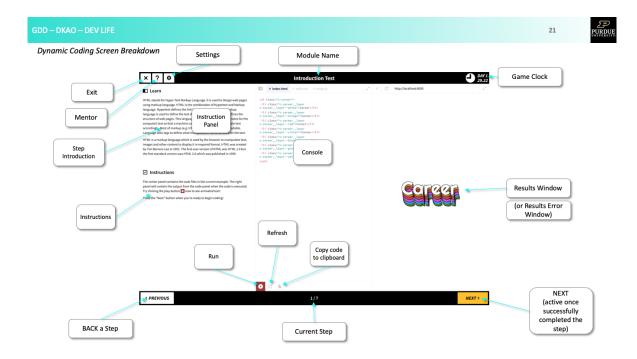

Figure 2: The office environment.

Figure 3: Core engagement loop.

Figure 4: Interactive coding screen.