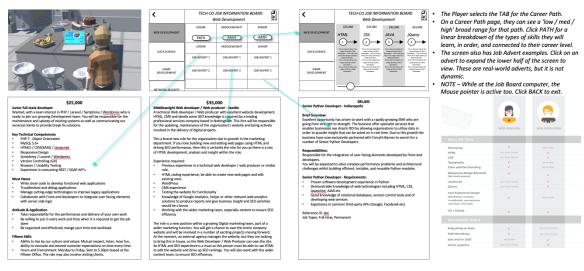

## DD – DKAO – DEV LIFE – COMPUTING CAREERS – JOB BOARD

34

ر<del>و</del> د PURDUE

In the communal area, there is a laptop that has the company job board on. The Player can access this to view a summary of the Career paths and other information, typical of a job seeker. For example, job titles, duties, salary, location. A list of actual companies that hire in that domain. NOTE – The Job Board will also be a module given by the Manager to complete from time to time (to guide them to the computer). Job Board information WILL form

NOLE – The Job Board will also be a module given by the Manager to complete from time to time (to guide them to the computer). Job Board information WILL forr part of the questions in the quiz tests for the module.

Figure 5: Job board.

The player has tapped the ESC key, which opens the settings menu and displays their current report card statistics too. Entering the Settings screen will also pause the game clock.