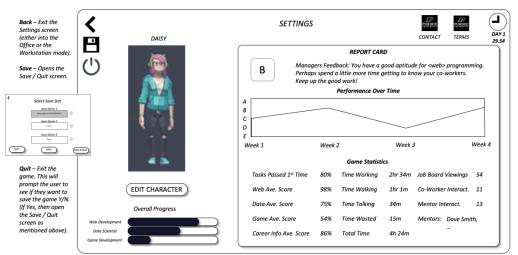

Figure 5: Job board.

The player has tapped the ESC key, which opens the settings menu and displays their current report card statistics too. Entering the Settings screen will also pause the game clock.

Contact - Click to open an email to Email@address.com

36

Terms – Click to open a URL at: www.Url.com The Managers Feedback text is pulled

from the Conversation spread sheet, based on the report calculations Performance Over Time

Is a simple graph to show the Player report History per complete week within the game.

Game Statistics – Are explained in more detail along with the calculations elsewhere in this document.

NOTE – The mouse pointer is active on the Settings screen.

ر PURDUE

Overall Progress is shown as a progress bar (without values) per career track, since more tasks may be added over time (and you don't want a player to think they have gone backwards).

| AREA                       | DESCRIPTION / CALCULATION                                                                                 | LOW  | REPORT<br>MOD | MED  | REPORT<br>MOD | HIGH | REPORT<br>MOD |
|----------------------------|-----------------------------------------------------------------------------------------------------------|------|---------------|------|---------------|------|---------------|
| Tasks Passed 1st<br>Time   | Tasks Attempted & completed in the same session (without help).                                           | >40% | 5             | >60% | 10            | >80% | 15            |
| Web Ave. Score             | Ave Sum of all Web test scores attempted (including repeat attempts)                                      | >50% | 5             | >70% | 10            | >90% | 15            |
| Data Ave. Score            | Ave Sum of all Data test scores attempted (including repeat attempts)                                     | >50% | 5             | >70% | 10            | >90% | 15            |
| Game Ave. Score            | Ave Sum of all Game test scores attempted (including repeat attempts)                                     | >50% | 5             | >70% | 10            | >90% | 15            |
| Career Info. Ave.<br>Score | Ave Sum of all Computing Career Info. test scores attempted<br>(including repeat attempts)                | >50% | 5             | >70% | 10            | >90% | 15            |
| Time Working               | Time spent sat at a workstation (including Job Board Computer) –<br>(NOTE: GameDay / Time at workstation) | <10% | 5             | <40% | 10            | >40% | 15            |
| Time Walking               | Time spent walking in the office                                                                          | <2%  | 5             | <5%  | 10            | >5%  | 15            |
| Time Talking               | Time spent interacting with co-workers                                                                    | <2%  | 5             | <5%  | 10            | >5%  | 15            |
| Time Wasted                | Any other time different from above                                                                       | >40% | 5             | <40% | 10            | <30% | 15            |
| Total Time                 | All above times total                                                                                     | -    | -             | -    | -             | -    | -             |
| Job Board<br>Viewings      | Number of clicks within the Job Board computer – Per Game Day Ave over 7 days.                            | >10  | 5             | >20  | 10            | >30  | 15            |
| Co-Worker<br>Interactions  | Number of interactions with a co-worker. Per Game day, Average<br>over 7 days.                            | 2    | 5             | 5    | 10            | 10   | 15            |
| Mentor<br>Interactions     | Number of interactions with a mentor. Per Game day, Average over 7 days.                                  | 1    | 5             | 3    | 10            | 5    | 15            |
| Mentors                    | Assigned NPCs that will help the player on tasks and act as mentors.                                      | -    |               | -    |               |      |               |

| GRADE                                                           | RANGE          |
|-----------------------------------------------------------------|----------------|
| А                                                               | >125           |
| В                                                               | 100 - 125      |
| С                                                               | 71 - 99        |
| D                                                               | 51 - 70        |
| E                                                               | <50            |
| The overall Report<br>of the points base<br>the Player is withi | d on the range |

39

he categories can be further extrapolated o pull the relevant 'Manager's Feedback' cross 3 disciplines: Programming (use the best Web, Data or Game score; range A, B OR C) . Socialising (Use Time Taiking A, B OR C)

Overall Grade (Use Grade A, B, C, D OR E)

g.:

You have a good aptitude for <web>

Perhaps spend a little more time socialising with your co-workers.
Keep up the good work!

Figure 6: Weekly report card.

|                                              | Time Pressure                                                                                                                                                                                                               | ✓                  | Y        | ~  | 1.2      | 1.4                              |                                            |                                                            |                                               | 1                                                 | ~                                              | ľ                                                     | <b>Y</b>                                             | 24                           | 24              | 14     |      | ~  | ~  | -                                | ×                                            | ~                                                         | ~                                              | 2   | ~  | ~  | ~                                                    | ~   ł                                                        | 4                                                    | <b>Z</b> Ł                                                          | 5                                                       | ~                                               | ~                    | $\mathbf{\tilde{\mathbf{v}}}$ | 1       | -  | P |
|----------------------------------------------|-----------------------------------------------------------------------------------------------------------------------------------------------------------------------------------------------------------------------------|--------------------|----------|----|----------|----------------------------------|--------------------------------------------|------------------------------------------------------------|-----------------------------------------------|---------------------------------------------------|------------------------------------------------|-------------------------------------------------------|------------------------------------------------------|------------------------------|-----------------|--------|------|----|----|----------------------------------|----------------------------------------------|-----------------------------------------------------------|------------------------------------------------|-----|----|----|------------------------------------------------------|--------------------------------------------------------------|------------------------------------------------------|---------------------------------------------------------------------|---------------------------------------------------------|-------------------------------------------------|----------------------|-------------------------------|---------|----|---|
|                                              | Three Career Tracks                                                                                                                                                                                                         | ✓                  | ✓        | ✓  | <b>~</b> | <b>~</b>                         | ✓                                          | ✓                                                          | ×                                             | ✓                                                 | ×                                              | ×                                                     | ×                                                    | ✓                            | ✓               | ✓      | ✓    | ✓  | ✓  | ×                                | ×                                            | ×                                                         | ×                                              | <-> | ~  | ✓  | ×                                                    |                                                              |                                                      | X 3                                                                 | \$                                                      | ✓                                               | ×                    | ✓                             | ✓       | ×  | 1 |
|                                              | Unlimited Retries and No Failure                                                                                                                                                                                            | ~                  | ×        | ~  | ×        | ×                                | ×                                          | ×                                                          | ×                                             | ×                                                 | ×                                              | ×                                                     | ×                                                    | ×                            | ×               | ×      | ×    | ~  | ~  | ×                                | ×                                            | ×                                                         | ×                                              | ×   | ×  | ~  | ×                                                    |                                                              | 3                                                    | X 3                                                                 | \$                                                      | ×                                               | ✓                    | ×                             | ×       | ×  | ŀ |
| E S                                          | Career Job Board                                                                                                                                                                                                            | ×                  | ✓        | ~  | ×        | ×                                | ×                                          | ~                                                          | ~                                             | ~                                                 | ×                                              | ×                                                     | ×                                                    | ~                            | ~               | ~      | ~    | ~  | ~  | ×                                | ✓                                            | ×                                                         | ×                                              | ×   | ×  | ×  | ×                                                    | ×                                                            | 3                                                    | × <                                                                 |                                                         | ~                                               | ×                    | ~                             | ~       | ~  | E |
| DESIGN ELEMENT                               | Core Engagement Loop                                                                                                                                                                                                        | ~                  | <b>~</b> | ~  | ~        | ~                                | ~                                          | ~                                                          | ~                                             | ×                                                 | ~                                              | ~                                                     | ~                                                    | ~                            | ~               | ~      | ~    | ~  | ~  | ~                                | <b>~</b>                                     | ✓                                                         |                                                | ~   | ~  | ~  | ×                                                    | ~                                                            | <b>/</b>                                             |                                                                     | 1                                                       | ~                                               | ✓                    | ~                             | ~       | ~  | k |
| N                                            | Difficulty Increases Over Time                                                                                                                                                                                              | ~                  | <b>~</b> | ~  | ~        | ~                                | ~                                          | ×                                                          | ×                                             | ×                                                 | ×                                              | ×                                                     | ×                                                    | ~                            | ~               | ~      | ~    | ×  | ~  | ×                                | <b>~</b>                                     | ×                                                         | ×                                              | ×   | ~  | ~  | ~                                                    | ×                                                            | へ                                                    |                                                                     | 1                                                       | ~                                               | ✓                    | ~                             | ~       | ~  | Ī |
| B                                            | Mentor as Role Model                                                                                                                                                                                                        | ~                  | ~        | ~  | ×        | ×                                | ×                                          | ×                                                          | ×                                             | ×                                                 | ~                                              | ~                                                     | ~                                                    | ~                            | ~               | ~      | ~    | ×  | ~  | ~                                | ~                                            | ×                                                         |                                                |     | ~  | ~  | ~                                                    | ×                                                            |                                                      | へ                                                                   | オ                                                       | ~                                               | ~                    | ~                             | ~       | ~  | T |
| GAME                                         | Frequent and Immediate Feedback                                                                                                                                                                                             | ~                  | ~        | ~  | ~        | ~                                | ~                                          | ×                                                          | ×                                             | ×                                                 | ~                                              | ~                                                     | ~                                                    | ~                            | ~               | ~      | ~    | ~  | ~  | ~                                | ~                                            | ~                                                         |                                                | ~   | ~  | ~  | ×                                                    | ×                                                            | 7                                                    | え                                                                   | オ                                                       | ~                                               | ~                    | ~                             | ~       | ~  | Ī |
|                                              | Avatar Customization                                                                                                                                                                                                        | ×                  | ×        | ×  | ×        | ×                                | ×                                          | ×                                                          | ×                                             | ×                                                 | ×                                              | ×                                                     | ×                                                    | ×                            | ×               | ×      | ×    | ~  | ~  | ~                                | ~                                            | ×                                                         | ~                                              | ×   | ~  | ×  | ×                                                    |                                                              | T E                                                  | x 3                                                                 | (                                                       | ×                                               | ×                    | ×                             | ×       | ×  | T |
|                                              | 3 Star Rating per Module                                                                                                                                                                                                    | ~                  | <b>~</b> | ~  | ~        | ~                                | ~                                          | ×                                                          | ×                                             | ×                                                 | ~                                              | ~                                                     | ~                                                    | ~                            | ~               | ~      | ~    | ~  | ~  | ×                                | ×                                            | ×                                                         | ×                                              |     | ~  | ~  | ~                                                    | 7                                                            |                                                      | / >                                                                 | •                                                       | ×                                               | ~                    | ×                             | ~       | ~  | t |
|                                              | 3D Virtual Office Environment                                                                                                                                                                                               | x                  | ~        | x  | ×        | ×                                | ×                                          | ×                                                          | ×                                             | ×                                                 | ~                                              | ~                                                     | ~                                                    |                              | **              | **     |      | ~  | ** | ~                                | ~                                            |                                                           |                                                |     | ×  | *  | ×                                                    |                                                              | 7                                                    | 76                                                                  |                                                         |                                                 | **                   | ×                             | ~       | ~  | ï |
|                                              |                                                                                                                                                                                                                             | 01                 | 02       | 03 | 04       | 05                               | 06                                         | 07                                                         | 08                                            | 09                                                | 10                                             | 11                                                    | 12                                                   | 13                           | 14              | 15     | 16   | 17 | 18 | 19                               | 20                                           | 21                                                        | 22                                             | 23  | 24 | 25 | 26                                                   | 27 :                                                         | 28 2                                                 | 29 3                                                                | 0                                                       | 31                                              | 32                   | 33                            | 34      | 35 | t |
|                                              | DETICAL FRAMEWORK                                                                                                                                                                                                           | 01                 | 02       | 03 | 04       | 05                               | 06                                         | 07                                                         | 08                                            | 09                                                | 10                                             | 11                                                    | 12                                                   | 13                           | 14              | 15     | 16   | 17 | 18 | 19                               | 20                                           | 21                                                        | 22                                             | 23  | 24 | 25 | 26                                                   | 27 :                                                         | 28 2                                                 | 29 3                                                                | 0                                                       | 31                                              | 32                   | 33                            | 34      | 35 |   |
|                                              | DRETICAL FRAMEWORK                                                                                                                                                                                                          | 01                 | 02       | 03 | 04       | 05                               |                                            | 07<br>: Becc                                               |                                               |                                                   |                                                |                                                       |                                                      |                              |                 |        |      | 17 | 18 |                                  |                                              | 21<br>5: Rela                                             |                                                |     | 24 |    |                                                      | 27 :                                                         |                                                      |                                                                     |                                                         |                                                 |                      | 33                            | 34      | 35 |   |
| 1                                            |                                                                                                                                                                                                                             | 01                 | 02       | 03 | 04       |                                  | CSM                                        |                                                            | oming                                         | ș socia                                           | lized                                          | withi                                                 | in one                                               | 's wor                       |                 |        |      | 17 | 18 | 19                               | PENS                                         |                                                           | edne                                           | SS  | 24 |    | 28                                                   |                                                              | 'ell-Or                                              | derec                                                               | l Pro                                                   | blem                                            | 15                   |                               | 34      | 35 |   |
| 11 :<br>12 :                                 | SCCT: Self-Efficacy Beleifs                                                                                                                                                                                                 | 01                 | 02       | 03 | 04       | 10                               | CSM<br>CSM                                 | : Becc                                                     | oming                                         | socia                                             | ilized                                         | withi<br>quire                                        | in one<br>ment                                       | 's wor                       | 'k env          | vironn |      | 17 | 18 | 19<br>20                         | PENS                                         | 5: Rela                                                   | edne<br>ersior                                 | SS  | 24 |    | 28 (<br>29 (                                         | BL: W                                                        | 'ell-Or                                              | rderec                                                              | l Pro<br>d Co                                           | blem                                            | ns                   | on                            | 34      | 35 |   |
| 11 :<br>12 :<br>13 :                         | SCCT: Self-Efficacy Beleifs<br>SCCT: Outcome Expectations                                                                                                                                                                   |                    |          | 03 | 04       | 10<br>11                         | CSM<br>CSM<br>CSM                          | : Becc                                                     | oming<br>isting                               | socia<br>to wo                                    | ilized<br>ork rec<br>: stres                   | withi<br>quire<br>sses a                              | in one<br>ment                                       | 's wor                       | k env           | vironn |      | 17 | 18 | 19<br>20<br>21                   | PENS<br>PENS                                 | 5: Rela<br>5: Imm                                         | edne<br>ersior<br>rols                         | SS  | 24 |    | 28 (<br>29 (<br>30 (                                 | GBL: W                                                       | 'ell-Or<br>haller<br>st in "                         | rderec<br>ige an<br>Fime c                                          | l Pro<br>d Co<br>or Or                                  | blem<br>nside                                   | ns                   | on                            | 34      | 35 |   |
| 11 :<br>12 :<br>13 :                         | SCCT: Self-Efficacy Beleifs<br>SCCT: Outcome Expectations<br>SCCT: Personal Goals                                                                                                                                           | ability            | skills   | 03 | 04       | 10<br>11<br>12                   | CSM<br>CSM<br>CSM<br>Care                  | : Becc<br>: Adju<br>: Man                                  | oming<br>isting<br>iaging<br>plorat           | socia<br>to wo<br>work<br>tion: E                 | ilized<br>ork re-<br>stres                     | withi<br>quire<br>sses a<br>inmer                     | in one<br>ment<br>and di<br>nt exp                   | 's wor                       | k env           | vironn |      | 17 | 18 | 19<br>20<br>21<br>22             | PENS<br>PENS<br>GBL:                         | 5: Rela<br>5: Imm<br>5: Cont                              | edne<br>ersior<br>rols<br>Y                    | SS  | 24 |    | 28 (<br>29 (<br>30 (<br>31 (                         | GBL: W<br>GBL: C<br>GBL: Ju                                  | 'ell-Or<br>haller<br>st in<br>tuate                  | rderec<br>ige an<br>Fime c<br>d Mea                                 | l Pro<br>d Co<br>or Or<br>ining                         | blem<br>nside<br>n Den                          | ns                   | on                            | 34      | 35 |   |
| 1 :<br>2 :<br>3 :<br>4 :                     | SCCT: Self-Efficacy Beleifs<br>SCCT: Outcome Expectations<br>SCCT: Personal Goals<br>CSM: Developing work readiness and employ:                                                                                             | ability            | skills   | 03 | 04       | 10<br>11<br>12<br>13             | CSM<br>CSM<br>CSM<br>Care<br>Care          | : Becc<br>: Adju<br>: Man<br>:er Exp                       | oming<br>isting<br>aging<br>plorat            | socia<br>to wo<br>work<br>tion: E<br>tion: S      | ilized<br>ork re-<br>stres<br>nviro<br>ielf-E> | withi<br>quire<br>sses a<br>mmer                      | in one<br>ment<br>and di<br>nt exp<br>ation          | 's wor<br>ssatisf            | k env<br>actior | ns     | nent | 17 | 18 | 19<br>20<br>21<br>22<br>23       | PENS<br>PENS<br>GBL:<br>GBL:                 | 5: Rela<br>5: Imm<br>5: Cont<br>Identi                    | edne<br>ersior<br>rols<br>y<br>ction           | SS  | 24 |    | 28 (<br>29 (<br>30 (<br>31 (<br>32 (                 | GBL: W<br>GBL: C<br>GBL: Ju<br>GBL: Si                       | 'ell-Or<br>haller<br>st in<br>tuate<br>easar         | rderec<br>ige an<br>Fime c<br>d Mea<br>htly Fr                      | l Pro<br>d Co<br>or Or<br>ning<br>ustra                 | blem<br>nside<br>n Den                          | ns                   | on                            | 34      | 35 |   |
| 1 :<br>2 :<br>3 :<br>4 :<br>5 :              | SCCT: Self-Efficacy Beleifs<br>SCCT: Outcome Expectations<br>SCCT: Personal Goals<br>CSM: Developing work readiness and employs<br>CSM: Acquiring career-relevant experiences and                                           | ability            | skills   | 03 | 04       | 10<br>11<br>12<br>13<br>14       | CSM<br>CSM<br>CSM<br>Care<br>Care          | : Becc<br>: Adju<br>: Man<br>er Exp<br>er Exp              | oming<br>isting<br>aging<br>plorat<br>plorat  | socia<br>to work<br>work<br>tion: E<br>tion: S    | ilized<br>ork re-<br>stres<br>nviro<br>ielf-Ex | withi<br>quire<br>sses a<br>inmer<br>kplora<br>ier of | in one<br>ment<br>and di<br>nt exp<br>ation<br>occup | 's wor<br>ssatisf<br>loratio | k env<br>actior | ns     | nent | 17 | 18 | 19<br>20<br>21<br>22<br>23<br>24 | PENS<br>PENS<br>GBL:<br>GBL:<br>GBL:         | 5: Rela<br>5: Imm<br>5: Cont<br>Identi<br>Intera          | edne<br>ersior<br>rols<br>y<br>ction<br>ction  | SS  | 24 |    | 28 0<br>29 0<br>30 0<br>31 0<br>32 0<br>33 0         | GBL: W<br>GBL: C<br>GBL: JL<br>GBL: Si<br>GBL: P             | ell-Or<br>naller<br>st in<br>tuate<br>easar<br>/stem | rderec<br>ige an<br>Fime c<br>d Mea<br>ntly Fr<br>Think             | l Pro<br>d Co<br>or Or<br>ning<br>ustra<br>ting         | blem<br>nside<br>Den<br>s                       | ns<br>eratio<br>mand | on                            |         |    |   |
| 11 :<br>12 :<br>13 :<br>14 :<br>15 :<br>16 : | SCCT: Self-Efficacy Beleifs<br>SCCT: Outcome Expectations<br>SCCT: Personal Goals<br>CSM: Developing work readiness and employs<br>CSM: Acquiring career-relevant experiences a<br>CSM: Developing new interests and skills | ability<br>nd skil | skills   | 03 | 04       | 10<br>11<br>12<br>13<br>14<br>15 | CSM<br>CSM<br>Care<br>Care<br>Care<br>Care | : Becc<br>: Adju<br>: Man<br>:er Exp<br>:er Exp<br>:er Exp | oming<br>isting<br>plorat<br>plorat<br>plorat | socia<br>to work<br>tion: E<br>tion: S<br>tion: N | ilized<br>ork re-<br>stres<br>nviro<br>ielf-Ex | withi<br>quire<br>sses a<br>inmer<br>kplora<br>ier of | in one<br>ment<br>and di<br>nt exp<br>ation<br>occup | 's wor<br>ssatisf<br>loratio | k env<br>actior | ns     | nent | 17 | 18 | 19<br>20<br>21<br>22<br>23<br>24 | PENS<br>PENS<br>GBL:<br>GBL:<br>GBL:<br>GBL: | 5: Rela<br>5: Imm<br>5: Cont<br>Identi<br>Intera<br>Produ | edne<br>ersior<br>rols<br>yy<br>ction<br>ction | 55  | 24 |    | 28 (<br>29 (<br>30 (<br>31 (<br>32 (<br>33 (<br>34 ( | GBL: W<br>GBL: C<br>GBL: Ju<br>GBL: Si<br>GBL: Si<br>GBL: Sj | ell-Or<br>naller<br>st in<br>tuate<br>easar<br>stem  | rderec<br>ige an<br>Fime c<br>d Mea<br>ntly Fr<br>Think<br>e, Think | l Pro<br>d Co<br>or Or<br>ning<br>ustra<br>ing<br>k Lat | blem<br>nside<br>1 Den<br>15<br>sting<br>teral! | ns<br>eratio<br>nand | on<br>d                       | : Goal: | 5  |   |