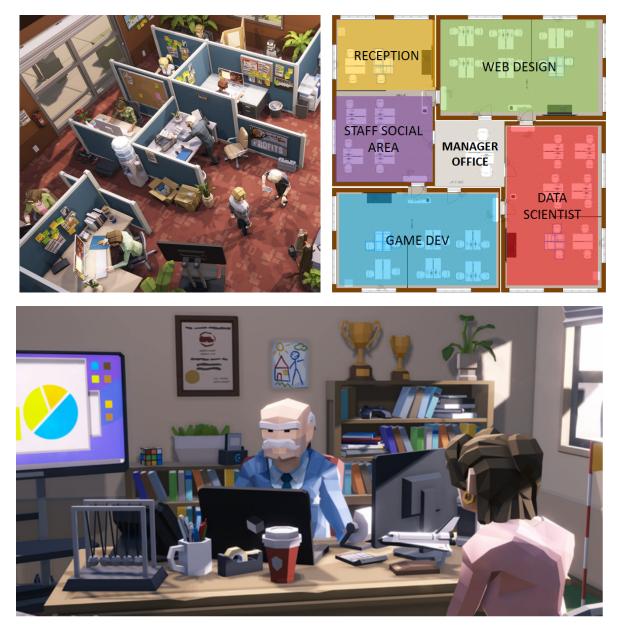

Figure 2: The office environment.

Figure 3: Core engagement loop.

Figure 4: Interactive coding screen.