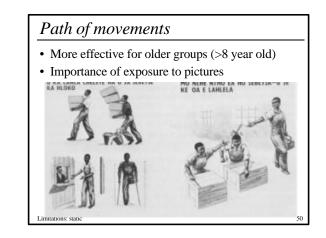

# The picture is static

- Single snapshot
  - Content
  - Time & Pose (not at rest)
  - Viewpoint
  - -Blur, Action lines, path
- Multiple snapshot
- Metaphor
- Pictorial
- Op' Art
- Limitations: static

## The picture is static

- Single snapshot
- Content
- Time & Pose (not at rest)
- Viewpoint
- -Blur, Action lines, path
- Multiple snapshot
- Metaphor
- Pictorial
- Op' Art
- Limitations: static

## The picture is static

- Single snapshot
  - Content
  - Time & Pose (not at rest)
  - Viewpoint
  - Blur, Action lines, path
- Multiple snapshot
- Metaphor
- Pictorial
- Op' Art

Limitations: static

| TABLE 7.1<br>Benaffs of a Coom-Calibanal Survey of Pichares Showing Marcement |                                                                       |                              |         |         |          |
|-------------------------------------------------------------------------------|-----------------------------------------------------------------------|------------------------------|---------|---------|----------|
|                                                                               | Number of<br>pictures original to<br>find 25 partners of<br>incomment | Periodal mecomony indication |         |         |          |
| Cultural period                                                               |                                                                       | Inter                        | Content | ing and | Metaphor |
| Accient case paintings                                                        | 79                                                                    | 25                           |         |         | -        |
| Egyption to the puttings                                                      | 2                                                                     | .54                          | 42      |         | -        |
| Carpelli visite guarritrige                                                   | 14                                                                    | 12                           | 10      |         | -        |
| islandiamual (Caterine;                                                       |                                                                       | 25                           | 15      |         |          |
| Martini                                                                       |                                                                       |                              |         |         |          |
| Remainsurner tilla Wirech                                                     |                                                                       | 5                            | 18      | +       |          |
| hilafarippini                                                                 |                                                                       |                              |         |         |          |
| Baropas (Kabero)                                                              | 104                                                                   | 25                           | 11      |         |          |
| Fragements                                                                    |                                                                       |                              |         |         |          |
| Realism (Colea)                                                               |                                                                       | 25                           | 32      | - 4     | -        |
| Defactorial                                                                   |                                                                       |                              |         |         |          |
| Chinestal (Kokustal)                                                          | - 10                                                                  | -25                          | 20      |         |          |
| American (Marini)                                                             | 63                                                                    | 25                           | 12      | 17      | -        |
| Example Engrants                                                              | 101                                                                   | 24                           | 28      | 1.0     | -        |
| (Matterie: Materiet)<br>Decate/                                               |                                                                       |                              |         |         |          |
| German Blaux Batter<br>(Mache: Kasthrike)                                     | 107                                                                   | 25                           | - 10    | 1       | -        |
| Contemporary<br>statition's toolks                                            | 34                                                                    | -25                          | 18      |         | 7        |
| Cavitoreplatory<br>memorphytics                                               | 45                                                                    | .15                          |         |         | 1.1      |