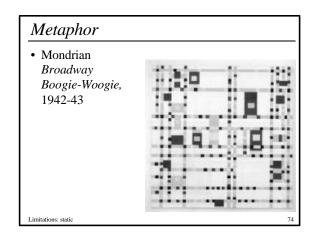

## Multiple snapshots

• Sassetta, *The Meeting of St Anthony and Saint Paul*, 1440

Limitations: static

## Multiple Snapshots

• Murder at the Pentagon, TobiIndyke, 1993

71