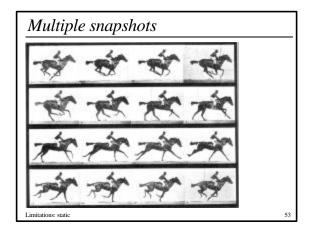

## Multiple snapshots

• Sassetta, *The Meeting of St Anthony and Saint Paul*, 1440

Limitations: static