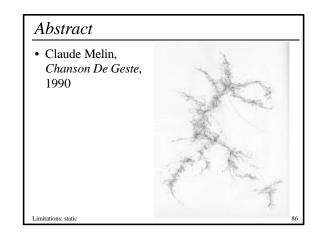

# The picture is static

- Single snapshot
  - Content
  - Time & Pose (not at rest)
  - Viewpoint
  - -Blur, Action lines, path
- Multiple snapshot
- Metaphor
- Pictorial
- Op' Art
- Limitations: static

## The picture is static

- Single snapshot
- Content
- Time & Pose (not at rest)
- Viewpoint
- -Blur, Action lines, path
- Multiple snapshot
- Metaphor
- Pictorial
- Op' Art
- Limitations: static

## The picture is static

- Single snapshot
  - Content
  - Time & Pose (not at rest)
  - Viewpoint
  - Blur, Action lines, path
- Multiple snapshot
- Metaphor
- Pictorial
- Op' Art

Limitations: static

| TABLE 7.1<br>Benaffs of a Coom-Calibanal Survey of Pichares Showing Marcement |                                                                       |                              |         |         |          |
|-------------------------------------------------------------------------------|-----------------------------------------------------------------------|------------------------------|---------|---------|----------|
|                                                                               | Number of<br>pictures original to<br>find 25 partners of<br>incomment | Periodal mecomony indication |         |         |          |
| Cultural period                                                               |                                                                       | Inter                        | Content | ing and | Metaphor |
| Accient case paintings                                                        | 79                                                                    | 25                           |         |         | -        |
| Egyption to the puttings                                                      | 2                                                                     | .54                          | 42      |         | -        |
| Carpelli visite guarritrige                                                   | 14                                                                    | 12                           | 10      |         | -        |
| islandiamual (Caterine;                                                       |                                                                       | 25                           | 15      |         |          |
| Martini                                                                       |                                                                       |                              |         |         |          |
| Remainsurner tilla Wirech                                                     |                                                                       | 5                            | 18      | +       |          |
| hilafarippini                                                                 |                                                                       |                              |         |         |          |
| Baropas (Kabero)                                                              | 104                                                                   | 25                           | 11      |         |          |
| Fragements                                                                    |                                                                       |                              |         |         |          |
| Realism (Colea)                                                               |                                                                       | 25                           | 32      | - 4     | -        |
| Defactorial                                                                   |                                                                       |                              |         |         |          |
| Chinestal (Kokustal)                                                          | - 10                                                                  | -25                          | 20      |         |          |
| American (Marini)                                                             | 63                                                                    | 25                           | 12      | 17      | -        |
| Example Engrants                                                              | 101                                                                   | 24                           | 28      | 1.0     | -        |
| (Matterie: Materiet)<br>Decate/                                               |                                                                       |                              |         |         |          |
| German Blaux Batter<br>(Mache: Kasthrike)                                     | 107                                                                   | 25                           | - 10    | 1       | -        |
| Contemporary<br>statition's toolks                                            | 34                                                                    | -25                          | 18      |         | 7        |
| Cavitoreplatory<br>memorphytics                                               | 45                                                                    | .15                          |         |         | 1.1      |