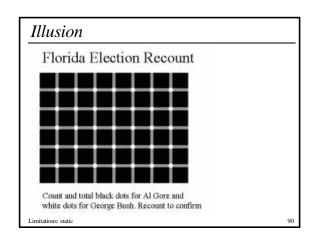

# The picture is static

- Single snapshot
  - Content
  - Time & Pose (not at rest)
  - Viewpoint
  - -Blur, Action lines, path
- Multiple snapshot
- Metaphor
- Pictorial
- Op' Art
- Limitations: static

## The picture is static

- Single snapshot
- Content
- Time & Pose (not at rest)
- Viewpoint
- -Blur, Action lines, path
- Multiple snapshot
- Metaphor
- Pictorial
- Op' Art
- Limitations: static

## The picture is static

- Single snapshot
  - Content
  - Time & Pose (not at rest)
  - Viewpoint
  - Blur, Action lines, path
- Multiple snapshot
- Metaphor
- Pictorial
- Op' Art

Limitations: static

| TABLE 7.1<br>Benaffs of a Coom-Calibanal Survey of Pichares Showing Marcement |                                                                       |                              |         |         |          |
|-------------------------------------------------------------------------------|-----------------------------------------------------------------------|------------------------------|---------|---------|----------|
|                                                                               | Number of<br>pictures original to<br>find 25 partners of<br>incomment | Periodal mecomony indication |         |         |          |
| Cultural period                                                               |                                                                       | Inter                        | Content | ing and | Metaphor |
| Accient case paintings                                                        | 79                                                                    | 25                           |         |         | -        |
| Egyption to the puttings                                                      | 2                                                                     | .54                          | 42      |         | -        |
| Carpelli visite guarritrige                                                   | 14                                                                    | 12                           | 10      |         | -        |
| islandiamual (Caterine;                                                       |                                                                       | 25                           | 15      |         |          |
| Martini                                                                       |                                                                       |                              |         |         |          |
| Remainsurner tilla Wirech                                                     |                                                                       | 5                            | 18      | +       |          |
| hilafarippini                                                                 |                                                                       |                              |         |         |          |
| Baropas (Kabero)                                                              | 104                                                                   | 25                           | 11      |         |          |
| Fragements                                                                    |                                                                       |                              |         |         |          |
| Realism (Colea)                                                               |                                                                       | 25                           | 32      | - 4     | -        |
| Defactorial                                                                   |                                                                       |                              |         |         |          |
| Chinestal (Kokustal)                                                          | - 10                                                                  | -25                          | 20      |         |          |
| American (Marini)                                                             | 63                                                                    | 25                           | 12      | 17      | -        |
| Example Engrants                                                              | 101                                                                   | 24                           | 28      | 1.0     | -        |
| (Matterie: Materiet)<br>Decate/                                               |                                                                       |                              |         |         |          |
| German Blaux Batter<br>(Mache: Kasthrike)                                     | 107                                                                   | 25                           | - 10    | 1       | -        |
| Contemporary<br>statition's toolks                                            | 34                                                                    | -25                          | 18      |         | 7        |
| Cavitoreplatory<br>memorphytics                                               | 45                                                                    | .15                          |         |         | 1.1      |