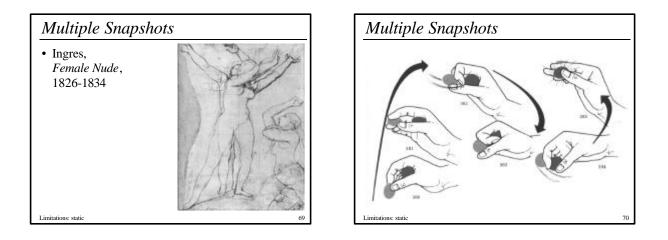

# The picture is static

- Single snapshot
  - Content
  - Time & Pose (not at rest)
  - Viewpoint
  - -Blur, Action lines, path
- Multiple snapshot
- Metaphor
- Pictorial
- Op' Art
- Limitations: static

## The picture is static

- Single snapshot
- Content
- Time & Pose (not at rest)
- Viewpoint
- -Blur, Action lines, path
- Multiple snapshot
- Metaphor
- Pictorial
- Op' Art
- Limitations: static

## The picture is static

- Single snapshot
  - Content
  - Time & Pose (not at rest)
  - Viewpoint
  - Blur, Action lines, path
- Multiple snapshot
- Metaphor
- Pictorial
- Op' Art

Limitations: static

| TABLE 7.1<br>Benaffs of a Coom-Calibanal Survey of Pichares Showing Marcement |                                                                       |                              |         |         |          |
|-------------------------------------------------------------------------------|-----------------------------------------------------------------------|------------------------------|---------|---------|----------|
|                                                                               | Number of<br>pictures original to<br>find 25 partners of<br>incomment | Periodal mecomony indication |         |         |          |
| Cultural period                                                               |                                                                       | Inter                        | Content | ing and | Metaphor |
| Accient case paintings                                                        | 79                                                                    | 25                           |         |         | -        |
| Egyption to the puttings                                                      | 2                                                                     | .54                          | 42      |         | -        |
| Carpelli visite guarritrige                                                   | 14                                                                    | 12                           | 10      |         | -        |
| islandiamual (Caterine;                                                       |                                                                       | 25                           | 15      |         |          |
| Martini                                                                       |                                                                       |                              |         |         |          |
| Remainsurner tilla Wirech                                                     |                                                                       | 5                            | 18      | +       |          |
| hilafarippini                                                                 |                                                                       |                              |         |         |          |
| Baropas (Kabero)                                                              | 104                                                                   | 25                           | 11      |         |          |
| Fragements                                                                    |                                                                       |                              |         |         |          |
| Realism (Colea)                                                               |                                                                       | 25                           | 32      | - 4     | -        |
| Defactorial                                                                   |                                                                       |                              |         |         |          |
| Chinestal (Kokustal)                                                          | - 10                                                                  | -25                          | 20      |         |          |
| American (Marini)                                                             | 63                                                                    | 25                           | 12      | 17      | -        |
| Example Engrants                                                              | 101                                                                   | 24                           | 28      | 1.0     | -        |
| (Matterie: Materiet)<br>Decate/                                               |                                                                       |                              |         |         |          |
| German Blaux Batter<br>(Mache: Kasthrike)                                     | 107                                                                   | 25                           | - 10    | 1       | -        |
| Contemporary<br>statition's toolks                                            | 34                                                                    | -25                          | 18      |         | 7        |
| Cavitoreplatory<br>memorphytics                                               | 45                                                                    | .15                          |         |         | 1.1      |