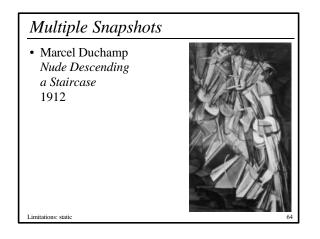

# The picture is static

- Single snapshot
  - Content
  - Time & Pose (not at rest)
  - Viewpoint
  - -Blur, Action lines, path
- Multiple snapshot
- Metaphor
- Pictorial
- Op' Art
- Limitations: static

## The picture is static

- Single snapshot
- Content
- Time & Pose (not at rest)
- Viewpoint
- -Blur, Action lines, path
- Multiple snapshot
- Metaphor
- Pictorial
- Op' Art
- Limitations: static

## The picture is static

- Single snapshot
  - Content
  - Time & Pose (not at rest)
  - Viewpoint
  - Blur, Action lines, path
- Multiple snapshot
- Metaphor
- Pictorial
- Op' Art

Limitations: static

| TABLE 7.1<br>Benaffs of a Coom-Calibanal Survey of Pichares Showing Marcement |                                                                       |                              |         |         |          |
|-------------------------------------------------------------------------------|-----------------------------------------------------------------------|------------------------------|---------|---------|----------|
|                                                                               | Number of<br>pictures original to<br>find 25 partners of<br>incomment | Periodal mecomony indication |         |         |          |
| Cultural period                                                               |                                                                       | Inter                        | Content | ing and | Metaphor |
| Accient case paintings                                                        | 79                                                                    | 25                           |         |         | -        |
| Egyption to the puttings                                                      | 2                                                                     | .54                          | 42      |         | -        |
| Carpelli visite guarritrige                                                   | 14                                                                    | 12                           | 10      |         | -        |
| islandiamual (Caterine;                                                       |                                                                       | 25                           | 15      |         |          |
| Martini                                                                       |                                                                       |                              |         |         |          |
| Remainsurner tilla Wirech                                                     |                                                                       | 5                            | 18      | +       |          |
| hilafarippini                                                                 |                                                                       |                              |         |         |          |
| Baropas (Kabero)                                                              | 104                                                                   | 25                           | 11      |         |          |
| Fragements                                                                    |                                                                       |                              |         |         |          |
| Realism (Colea)                                                               |                                                                       | 25                           | 32      | - 4     | -        |
| Defactorial                                                                   |                                                                       |                              |         |         |          |
| Chinestal (Kokustal)                                                          | - 10                                                                  | -25                          | 20      |         |          |
| American (Marini)                                                             | 63                                                                    | 25                           | 12      | 17      | -        |
| Example Engrants                                                              | 101                                                                   | 24                           | 28      | 1.0     | -        |
| (Matterie: Materiet)<br>Decate/                                               |                                                                       |                              |         |         |          |
| German Blaux Batter<br>(Mache: Kasthrike)                                     | 107                                                                   | 25                           | - 10    | 1       | -        |
| Contemporary<br>statition's toolks                                            | 34                                                                    | -25                          | 18      |         | 7        |
| Cavitoreplatory<br>memorphytics                                               | 45                                                                    | .15                          |         |         | 1.1      |