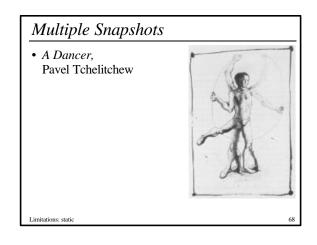

# The picture is static

- Single snapshot
  - Content
  - Time & Pose (not at rest)
  - Viewpoint
  - -Blur, Action lines, path
- Multiple snapshot
- Metaphor
- Pictorial
- Op' Art
- Limitations: static

## The picture is static

- Single snapshot
- Content
- Time & Pose (not at rest)
- Viewpoint
- -Blur, Action lines, path
- Multiple snapshot
- Metaphor
- Pictorial
- Op' Art
- Limitations: static

## The picture is static

- Single snapshot
  - Content
  - Time & Pose (not at rest)
  - Viewpoint
  - Blur, Action lines, path
- Multiple snapshot
- Metaphor
- Pictorial
- Op' Art

Limitations: static

| TABLE 7.1<br>Benaffs of a Coom-Calibanal Survey of Pichares Showing Marcement |                                                                       |                              |         |         |          |
|-------------------------------------------------------------------------------|-----------------------------------------------------------------------|------------------------------|---------|---------|----------|
|                                                                               | Number of<br>pictures original to<br>find 25 partners of<br>incomment | Periodal mecomony indication |         |         |          |
| Cultural period                                                               |                                                                       | Inter                        | Content | ing and | Metaphor |
| Accient case paintings                                                        | 79                                                                    | 25                           |         |         | -        |
| Egyption to the puttings                                                      | 2                                                                     | .54                          | 42      |         | -        |
| Carpelli visite guarritrige                                                   | 14                                                                    | 12                           | 10      |         | -        |
| islandiamual (Caterine;                                                       |                                                                       | 25                           | 15      |         |          |
| Martini                                                                       |                                                                       |                              |         |         |          |
| Remainsurner tilla Wirech                                                     |                                                                       | 5                            | 18      | +       |          |
| hilafarippini                                                                 |                                                                       |                              |         |         |          |
| Baropas (Kabero)                                                              | 104                                                                   | 25                           | 11      |         |          |
| Fragements                                                                    |                                                                       |                              |         |         |          |
| Realism (Colea)                                                               |                                                                       | 25                           | 32      | - 4     | -        |
| Defactorial                                                                   |                                                                       |                              |         |         |          |
| Chinestal (Kokustal)                                                          | - 10                                                                  | -25                          | 20      |         |          |
| American (Marini)                                                             | 63                                                                    | 25                           | 12      | 17      | -        |
| Example Engrants                                                              | 101                                                                   | 24                           | 28      | 1.0     | -        |
| (Matterie: Materiet)<br>Decate/                                               |                                                                       |                              |         |         |          |
| German Blaux Batter<br>(Mache: Kasthrike)                                     | 107                                                                   | 25                           | - 10    | 1       | -        |
| Contemporary<br>statition's toolks                                            | 34                                                                    | -25                          | 18      |         | 7        |
| Cavitoreplatory<br>memorphytics                                               | 45                                                                    | .15                          |         |         | 1.1      |