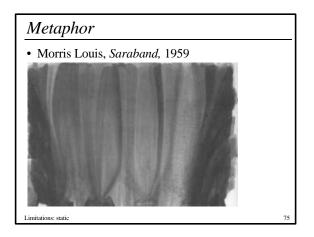

## Multiple snapshots

• Sassetta, *The Meeting of St Anthony and Saint Paul*, 1440

Limitations: static

## Multiple Snapshots

• Murder at the Pentagon, TobiIndyke, 1993

71