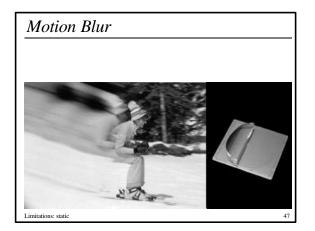

# The picture is static

- Single snapshot
  - Content
  - Time & Pose (not at rest)
  - Viewpoint
  - -Blur, Action lines, path
- Multiple snapshot
- Metaphor
- Pictorial
- Op' Art
- Limitations: static

## The picture is static

- Single snapshot
- Content
- Time & Pose (not at rest)
- Viewpoint
- -Blur, Action lines, path
- Multiple snapshot
- Metaphor
- Pictorial
- Op' Art
- Limitations: static

## The picture is static

- Single snapshot
  - Content
  - Time & Pose (not at rest)
  - Viewpoint
  - Blur, Action lines, path
- Multiple snapshot
- Metaphor
- Pictorial
- Op' Art

Limitations: static

| TABLE 7.1<br>Benaffs of a Coom-Calibanal Survey of Pichares Showing Marcement |                                                                       |                              |         |         |          |
|-------------------------------------------------------------------------------|-----------------------------------------------------------------------|------------------------------|---------|---------|----------|
|                                                                               | Number of<br>pictures original to<br>find 25 partners of<br>incomment | Periodal mecomony indication |         |         |          |
| Cultural period                                                               |                                                                       | Inter                        | Content | ing and | Metaphor |
| Accient case paintings                                                        | 79                                                                    | 25                           |         |         | -        |
| Egyption to the puttings                                                      | 2                                                                     | .54                          | 42      |         | -        |
| Carpelli visite guarritrige                                                   | 14                                                                    | 12                           | 10      |         | -        |
| islandiamual (Caterine;                                                       |                                                                       | 25                           | 15      |         |          |
| Martini                                                                       |                                                                       |                              |         |         |          |
| Remainsurner tilla Wirech                                                     |                                                                       | 5                            | 18      | +       |          |
| hilafarippini                                                                 |                                                                       |                              |         |         |          |
| Baropas (Kabero)                                                              | 104                                                                   | 25                           | 11      |         |          |
| Fragements                                                                    |                                                                       |                              |         |         |          |
| Realism (Colea)                                                               |                                                                       | 25                           | 32      | - 4     | -        |
| Defactorial                                                                   |                                                                       |                              |         |         |          |
| Chinestal (Kokustal)                                                          | - 10                                                                  | -25                          | 20      |         |          |
| American (Marini)                                                             | 63                                                                    | 25                           | 12      | 17      | -        |
| Example Engrants                                                              | 101                                                                   | 24                           | 28      | 1.0     | -        |
| (Matterie: Materiet)<br>Decate/                                               |                                                                       |                              |         |         |          |
| German Blaux Batter<br>(Mache: Kasthrike)                                     | 107                                                                   | 25                           | - 10    | 1       | -        |
| Contemporary<br>statition's toolks                                            | 34                                                                    | -25                          | 18      |         | 7        |
| Cavitoreplatory<br>memorphytics                                               | 45                                                                    | .15                          |         |         | 1.1      |