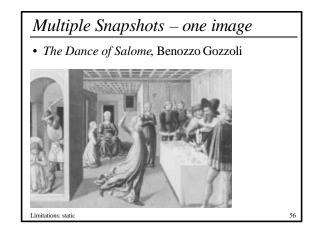

## Multiple snapshots

• Sassetta, *The Meeting of St Anthony and Saint Paul*, 1440

Limitations: static