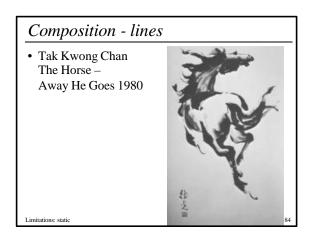

# The picture is static

- Single snapshot
  - Content
  - Time & Pose (not at rest)
  - Viewpoint
  - -Blur, Action lines, path
- Multiple snapshot
- Metaphor
- Pictorial
- Op' Art
- Limitations: static

## The picture is static

- Single snapshot
- Content
- Time & Pose (not at rest)
- Viewpoint
- -Blur, Action lines, path
- Multiple snapshot
- Metaphor
- Pictorial
- Op' Art
- Limitations: static

## The picture is static

- Single snapshot
  - Content
  - Time & Pose (not at rest)
  - Viewpoint
  - Blur, Action lines, path
- Multiple snapshot
- Metaphor
- Pictorial
- Op' Art

Limitations: static

| TABLE 7.1<br>Benaffs of a Coom-Calibanal Survey of Pichares Showing Marcement |                                                                       |                              |         |         |          |
|-------------------------------------------------------------------------------|-----------------------------------------------------------------------|------------------------------|---------|---------|----------|
|                                                                               | Number of<br>pictures original to<br>find 25 partners of<br>incomment | Periodal mecomony indication |         |         |          |
| Cultural period                                                               |                                                                       | Inter                        | Content | ing and | Metaphor |
| Accient case paintings                                                        | 79                                                                    | 25                           |         |         | -        |
| Egyption to the puttings                                                      | 2                                                                     | .54                          | 42      |         | -        |
| Carpelli visite guarritrige                                                   | 14                                                                    | 12                           | 10      |         | -        |
| islandiamual (Caterine;                                                       |                                                                       | 25                           | 15      |         |          |
| Martini                                                                       |                                                                       |                              |         |         |          |
| Remainsurner tilla Wirech                                                     |                                                                       | 5                            | 18      | +       |          |
| hilafarippini                                                                 |                                                                       |                              |         |         |          |
| Baropas (Kabero)                                                              | 104                                                                   | 25                           | 11      |         |          |
| Fragements                                                                    |                                                                       |                              |         |         |          |
| Realism (Colea)                                                               |                                                                       | 25                           | 32      | - 4     | -        |
| Defactorial                                                                   |                                                                       |                              |         |         |          |
| Chinestal (Kokustal)                                                          | - 10                                                                  | -25                          | 20      |         |          |
| American (Marini)                                                             | 63                                                                    | 25                           | 12      | 17      | -        |
| Example Engrants                                                              | 101                                                                   | 24                           | 28      | 1.0     | -        |
| (Matterie: Materiet)<br>Decate/                                               |                                                                       |                              |         |         |          |
| German Blaux Batter<br>(Mache: Kasthrike)                                     | 107                                                                   | 25                           | - 10    | 1       | -        |
| Contemporary<br>statition's toolks                                            | 34                                                                    | -25                          | 18      |         | 7        |
| Cavitoreplatory<br>memorphytics                                               | 45                                                                    | .15                          |         |         | 1.1      |