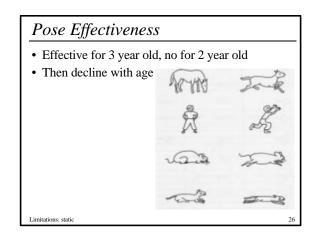

# The picture is static

- Single snapshot
  - Content
  - Time & Pose (not at rest)
  - Viewpoint
  - -Blur, Action lines, path
- Multiple snapshot
- Metaphor
- Pictorial
- Op' Art
- Limitations: static

## The picture is static

- Single snapshot
- Content
- Time & Pose (not at rest)
- Viewpoint
- -Blur, Action lines, path
- Multiple snapshot
- Metaphor
- Pictorial
- Op' Art
- Limitations: static

## The picture is static

- Single snapshot
  - Content
  - Time & Pose (not at rest)
  - Viewpoint
  - Blur, Action lines, path
- Multiple snapshot
- Metaphor
- Pictorial
- Op' Art

Limitations: static

| TABLE 7.1<br>Benaffs of a Coom-Calibanal Survey of Pichares Showing Marcement |                                                                       |                              |         |         |          |
|-------------------------------------------------------------------------------|-----------------------------------------------------------------------|------------------------------|---------|---------|----------|
|                                                                               | Number of<br>pictures original to<br>find 25 partners of<br>incomment | Periodal mecomony indication |         |         |          |
| Cultural period                                                               |                                                                       | Inter                        | Content | ing and | Metaphor |
| Accient case paintings                                                        | 79                                                                    | 25                           |         |         | -        |
| Egyption to the puttings                                                      | 2                                                                     | .54                          | 42      |         | -        |
| Carpelli visite guarritrige                                                   | 14                                                                    | 12                           | 10      |         | -        |
| islandiamual (Caterine;                                                       |                                                                       | 25                           | 15      |         |          |
| Martini                                                                       |                                                                       |                              |         |         |          |
| Remainsurner tilla Wirech                                                     |                                                                       | 5                            | 18      | +       |          |
| hilafarippini                                                                 |                                                                       |                              |         |         |          |
| Baropas (Kabero)                                                              | 104                                                                   | 25                           | 11      |         |          |
| Fragements                                                                    |                                                                       |                              |         |         |          |
| Realism (Colea)                                                               |                                                                       | 25                           | 32      | - 4     | -        |
| Defactorial                                                                   |                                                                       |                              |         |         |          |
| Chinestal (Kokustal)                                                          | - 10                                                                  | -25                          | 20      |         |          |
| American (Marini)                                                             | 63                                                                    | 25                           | 12      | 17      | -        |
| Example Engrants                                                              | 101                                                                   | 24                           | 28      | 1.0     | -        |
| (Matterie: Materiet)<br>Decate/                                               |                                                                       |                              |         |         |          |
| German Blaux Batter<br>(Mache: Kasthrike)                                     | 107                                                                   | 25                           | - 10    | 1       | -        |
| Contemporary<br>statition's toolks                                            | 34                                                                    | -25                          | 18      |         | 7        |
| Cavitoreplatory<br>memorphytics                                               | 45                                                                    | .15                          |         |         | 1.1      |