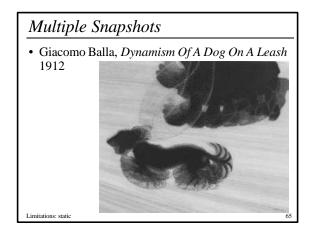

# The picture is static

- Single snapshot
  - Content
  - Time & Pose (not at rest)
  - Viewpoint
  - -Blur, Action lines, path
- Multiple snapshot
- Metaphor
- Pictorial
- Op' Art
- Limitations: static

## The picture is static

- Single snapshot
- Content
- Time & Pose (not at rest)
- Viewpoint
- -Blur, Action lines, path
- Multiple snapshot
- Metaphor
- Pictorial
- Op' Art
- Limitations: static

## The picture is static

- Single snapshot
  - Content
  - Time & Pose (not at rest)
  - Viewpoint
  - Blur, Action lines, path
- Multiple snapshot
- Metaphor
- Pictorial
- Op' Art

Limitations: static

| TABLE 7.1<br>Benaffs of a Coom-Calibanal Survey of Pichares Showing Marcement |                                                                       |                              |         |         |          |
|-------------------------------------------------------------------------------|-----------------------------------------------------------------------|------------------------------|---------|---------|----------|
|                                                                               | Number of<br>pictures original to<br>find 25 partners of<br>incomment | Periodal mecomony indication |         |         |          |
| Cultural period                                                               |                                                                       | Inter                        | Content | ing and | Metaphor |
| Accient case paintings                                                        | 79                                                                    | 25                           |         |         | -        |
| Egyption to the puttings                                                      | 2                                                                     | .54                          | 42      |         | -        |
| Carpelli visite guarritrige                                                   | 14                                                                    | 12                           | 10      |         | -        |
| islandiamual (Caterine;                                                       |                                                                       | 25                           | 15      |         |          |
| Martini                                                                       |                                                                       |                              |         |         |          |
| Remainsurner tilla Wirech                                                     |                                                                       | 5                            | 18      | +       |          |
| hilafarippini                                                                 |                                                                       |                              |         |         |          |
| Baropas (Kabero)                                                              | 104                                                                   | 25                           | 11      |         |          |
| Fragements                                                                    |                                                                       |                              |         |         |          |
| Realism (Colea)                                                               |                                                                       | 25                           | 32      | - 4     | -        |
| Defactorial                                                                   |                                                                       |                              |         |         |          |
| Chinestal (Kokustal)                                                          | - 10                                                                  | -25                          | 20      |         |          |
| American (Marini)                                                             | 63                                                                    | 25                           | 12      | 17      | -        |
| Example Engrants                                                              | 101                                                                   | 24                           | 28      | 1.0     | -        |
| (Matterie: Materiet)<br>Decate/                                               |                                                                       |                              |         |         |          |
| German Blaux Batter<br>(Mache: Kasthrike)                                     | 107                                                                   | 25                           | - 10    | 1       | -        |
| Contemporary<br>statition's toolks                                            | 34                                                                    | -25                          | 18      |         | 7        |
| Cavitoreplatory<br>memorphytics                                               | 45                                                                    | .15                          |         |         | 1.1      |