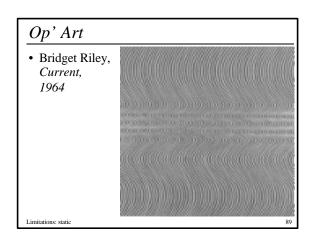

aphor
- Pictorial
- Op' Art
- Limitations: static













• Op' Art

Limitations: static























## The picture is static

- Single snapshot
- Content
- Time & Pose (not at rest)
- Viewpoint
- -Blur, Action lines, path
- Multiple snapshot
- Metaphor
- Pictorial
- Op' Art
- Limitations: static























































## Multiple snapshots

• Sassetta, *The Meeting of St Anthony and Saint Paul*, 1440

Limitations: static



## Multiple Snapshots

• Murder at the Pentagon, TobiIndyke, 1993

















71

## The picture is static

- Single snapshot
  - Content
  - Time & Pose (not at rest)
  - Viewpoint
  - Blur, Action lines, path
- Multiple snapshot
- Metaphor
- Pictorial
- Op' Art

Limitations: static















































| TABLE 7.1<br>Benaffs of a Coom-Calibanal Survey of Pichares Showing Marcement |                                                                       |                              |         |         |          |
|-------------------------------------------------------------------------------|-----------------------------------------------------------------------|------------------------------|---------|---------|----------|
|                                                                               | Number of<br>pictures original to<br>find 25 partners of<br>incomment | Periodal mecomony indication |         |         |          |
| Cultural period                                                               |