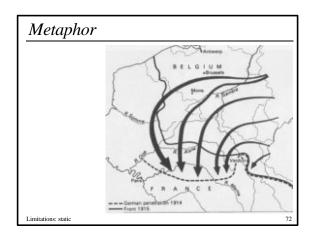

## Multiple snapshots

• Sassetta, *The Meeting of St Anthony and Saint Paul*, 1440

Limitations: static

## Multiple Snapshots

• Murder at the Pentagon, TobiIndyke, 1993

71