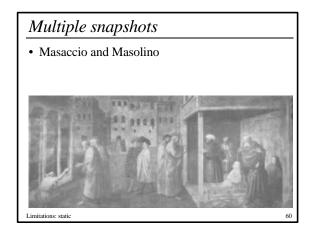

## Multiple snapshots

• Sassetta, *The Meeting of St Anthony and Saint Paul*, 1440

Limitations: static