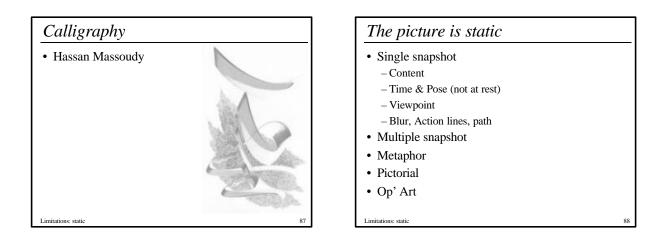

# The picture is static

- Single snapshot
  - Content
  - Time & Pose (not at rest)
  - Viewpoint
  - -Blur, Action lines, path
- Multiple snapshot
- Metaphor
- Pictorial
- Op' Art
- Limitations: static

## The picture is static

- Single snapshot
- Content
- Time & Pose (not at rest)
- Viewpoint
- -Blur, Action lines, path
- Multiple snapshot
- Metaphor
- Pictorial
- Op' Art
- Limitations: static

## The picture is static

- Single snapshot
  - Content
  - Time & Pose (not at rest)
  - Viewpoint
  - Blur, Action lines, path
- Multiple snapshot
- Metaphor
- Pictorial
- Op' Art

Limitations: static

| TABLE 7.1<br>Benaffs of a Coom-Calibanal Survey of Pichares Showing Marcement |                                                                       |                              |         |         |          |
|-------------------------------------------------------------------------------|-----------------------------------------------------------------------|------------------------------|---------|---------|----------|
|                                                                               | Number of<br>pictures original to<br>find 25 partners of<br>incomment | Periodal mecomony indication |         |         |          |
| Cultural period                                                               |                                                                       | Inter                        | Content | ing and | Metaphor |
| Accient case paintings                                                        | 79                                                                    | 25                           |         |         | -        |
| Egyption to the puttings                                                      | 2                                                                     | .54                          | 42      |         | -        |
| Carpelli visite guarritrige                                                   | 14                                                                    | 12                           | 10      |         | -        |
| islandiamual (Caterine;                                                       |                                                                       | 25                           | 15      |         |          |
| Martini                                                                       |                                                                       |                              |         |         |          |
| Remainsurner tilla Wirech                                                     |                                                                       | 5                            | 18      | +       |          |
| hilafarippini                                                                 |                                                                       |                              |         |         |          |
| Baropas (Kabero)                                                              | 104                                                                   | 25                           | 11      |         |          |
| Fragements                                                                    |                                                                       |                              |         |         |          |
| Realism (Colea)                                                               |                                                                       | 25                           | 32      | - 4     | -        |
| Defactorial                                                                   |                                                                       |                              |         |         |          |
| Chinestal (Kokustal)                                                          | - 10                                                                  | -25                          | 20      |         |          |
| American (Marini)                                                             | 63                                                                    | 25                           | 12      | 17      | -        |
| Example Engrants                                                              | 101                                                                   | 24                           | 28      | 1.0     | -        |
| (Matterie: Materiet)<br>Decate/                                               |                                                                       |                              |         |         |          |
| German Blaux Batter<br>(Mache: Kasthrike)                                     | 107                                                                   | 25                           | - 10    | 1       | -        |
| Contemporary<br>statition's toolks                                            | 34                                                                    | -25                          | 18      |         | 7        |
| Cavitoreplatory<br>memorphytics                                               | 45                                                                    | .15                          |         |         | 1.1      |