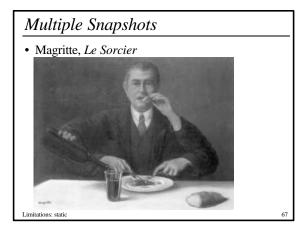

# The picture is static

- Single snapshot
  - Content
  - Time & Pose (not at rest)
  - Viewpoint
  - -Blur, Action lines, path
- Multiple snapshot
- Metaphor
- Pictorial
- Op' Art
- Limitations: static

## The picture is static

- Single snapshot
- Content
- Time & Pose (not at rest)
- Viewpoint
- -Blur, Action lines, path
- Multiple snapshot
- Metaphor
- Pictorial
- Op' Art
- Limitations: static

## The picture is static

- Single snapshot
  - Content
  - Time & Pose (not at rest)
  - Viewpoint
  - Blur, Action lines, path
- Multiple snapshot
- Metaphor
- Pictorial
- Op' Art

Limitations: static

| TABLE 7.1<br>Benaffs of a Coom-Calibanal Survey of Pichares Showing Marcement |                                                                       |                              |         |         |          |
|-------------------------------------------------------------------------------|-----------------------------------------------------------------------|------------------------------|---------|---------|----------|
|                                                                               | Number of<br>pictures original to<br>find 25 partners of<br>incomment | Periodal mecomony indication |         |         |          |
| Cultural period                                                               |                                                                       | Inter                        | Content | ing and | Metaphor |
| Accient case paintings                                                        | 79                                                                    | 25                           |         |         | -        |
| Egyption to the puttings                                                      | 2                                                                     | .54                          | 42      |         | -        |
| Carpelli visite guarritrige                                                   | 14                                                                    | 12                           | 10      |         | -        |
| islandiamual (Caterine;                                                       |                                                                       | 25                           | 15      |         |          |
| Martini                                                                       |                                                                       |                              |         |         |          |
| Remainsurner tilla Wirech                                                     |                                                                       | 5                            | 18      | +       |          |
| hilafarippini                                                                 |                                                                       |                              |         |         |          |
| Baropas (Kabero)                                                              | 104                                                                   | 25                           | 11      |         |          |
| Fragements                                                                    |                                                                       |                              |         |         |          |
| Realism (Colea)                                                               |                                                                       | 25                           | 32      | - 4     | -        |
| Defactorial                                                                   |                                                                       |                              |         |         |          |
| Chinestal (Kokustal)                                                          | - 10                                                                  | -25                          | 20      |         |          |
| American (Marini)                                                             | 63                                                                    | 25                           | 12      | 17      | -        |
| Example Engrants                                                              | 101                                                                   | 24                           | 28      | 1.0     | -        |
| (Matterie: Materiet)<br>Decate/                                               |                                                                       |                              |         |         |          |
| German Blaux Batter<br>(Mache: Kasthrike)                                     | 107                                                                   | 25                           | - 10    | 1       | -        |
| Contemporary<br>statition's toolks                                            | 34                                                                    | -25                          | 18      |         | 7        |
| Cavitoreplatory<br>memorphytics                                               | 45                                                                    | .15                          |         |         | 1.1      |