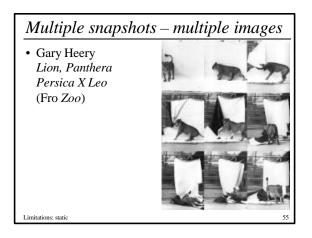

# The picture is static

- Single snapshot
  - Content
  - Time & Pose (not at rest)
  - Viewpoint
  - -Blur, Action lines, path
- Multiple snapshot
- Metaphor
- Pictorial
- Op' Art
- Limitations: static

## The picture is static

- Single snapshot
- Content
- Time & Pose (not at rest)
- Viewpoint
- -Blur, Action lines, path
- Multiple snapshot
- Metaphor
- Pictorial
- Op' Art
- Limitations: static

## The picture is static

- Single snapshot
  - Content
  - Time & Pose (not at rest)
  - Viewpoint
  - Blur, Action lines, path
- Multiple snapshot
- Metaphor
- Pictorial
- Op' Art

Limitations: static

| TABLE 7.1<br>Benaffs of a Coom-Calibanal Survey of Pichares Showing Marcement |                                                                       |                              |         |         |          |
|-------------------------------------------------------------------------------|-----------------------------------------------------------------------|------------------------------|---------|---------|----------|
|                                                                               | Number of<br>pictures original to<br>find 25 partners of<br>incomment | Periodal mecomony indication |         |         |          |
| Cultural period                                                               |                                                                       | Inter                        | Content | ing and | Metaphor |
| Accient case paintings                                                        | 79                                                                    | 25                           |         |         | -        |
| Egyption to the puttings                                                      | 2                                                                     | .54                          | 42      |         | -        |
| Carpelli visite guarritrige                                                   | 14                                                                    | 12                           | 10      |         | -        |
| islandiamual (Caterine;                                                       |                                                                       | 25                           | 15      |         |          |
| Martini                                                                       |                                                                       |                              |         |         |          |
| Remainsurner tilla Wirech                                                     |                                                                       | 5                            | 18      | +       |          |
| hilafarippini                                                                 |                                                                       |                              |         |         |          |
| Baropas (Kabero)                                                              | 104                                                                   | 25                           | 11      |         |          |
| Fragements                                                                    |                                                                       |                              |         |         |          |
| Realism (Colea)                                                               |                                                                       | 25                           | 32      | - 4     | -        |
| Defactorial                                                                   |                                                                       |                              |         |         |          |
| Chinestal (Kokustal)                                                          | - 10                                                                  | -25                          | 20      |         |          |
| American (Marini)                                                             | 63                                                                    | 25                           | 12      | 17      | -        |
| Example Engrants                                                              | 101                                                                   | 24                           | 28      | 1.0     | -        |
| (Matterie: Materiet)<br>Decate/                                               |                                                                       |                              |         |         |          |
| German Blaux Batter<br>(Mache: Kasthrike)                                     | 107                                                                   | 25                           | - 10    | 1       | -        |
| Contemporary<br>statition's toolks                                            | 34                                                                    | -25                          | 18      |         | 7        |
| Cavitoreplatory<br>memorphytics                                               | 45                                                                    | .15                          |         |         | 1.1      |