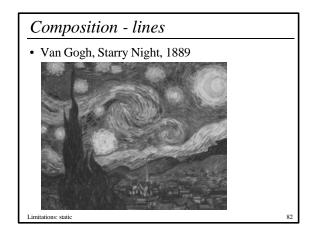

### Plan

Limitations: static

- The picture is flat
- The viewpoint is unique
- The image is finite, it has a frame
- The picture is static
- The contrast is limited
- The gamut (palette) is limited