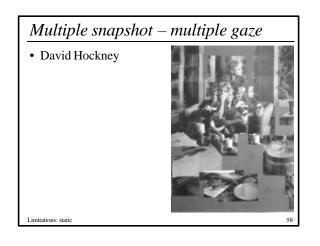

## Multiple snapshots

• Sassetta, *The Meeting of St Anthony and Saint Paul*, 1440

Limitations: static