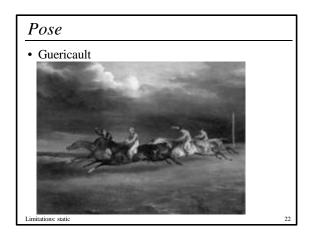

# The picture is static

- Single snapshot
  - Content
  - Time & Pose (not at rest)
  - Viewpoint
  - -Blur, Action lines, path
- Multiple snapshot
- Metaphor
- Pictorial
- Op' Art
- Limitations: static

## The picture is static

- Single snapshot
- Content
- Time & Pose (not at rest)
- Viewpoint
- -Blur, Action lines, path
- Multiple snapshot
- Metaphor
- Pictorial
- Op' Art
- Limitations: static

## The picture is static

- Single snapshot
  - Content
  - Time & Pose (not at rest)
  - Viewpoint
  - Blur, Action lines, path
- Multiple snapshot
- Metaphor
- Pictorial
- Op' Art

Limitations: static

| TABLE 7.1<br>Benaffs of a Coom-Calibanal Survey of Pichares Showing Marcement |                                                                       |                              |         |         |          |
|-------------------------------------------------------------------------------|-----------------------------------------------------------------------|------------------------------|---------|---------|----------|
|                                                                               | Number of<br>pictures original to<br>find 25 partners of<br>incomment | Periodal mecomony indication |         |         |          |
| Cultural period                                                               |                                                                       | Inter                        | Content | ing and | Metaphor |
| Accient case paintings                                                        | 79                                                                    | 25                           |         |         | -        |
| Egyption to the puttings                                                      | 2                                                                     | .54                          | 42      |         | -        |
| Carpelli visite guarritrige                                                   | 14                                                                    | 12                           | 10      |         | -        |
| islandiamual (Caterine;                                                       |                                                                       | 25                           | 15      |         |          |
| Martini                                                                       |                                                                       |                              |         |         |          |
| Remainsurner tilla Wirech                                                     |                                                                       | 5                            | 18      | +       |          |
| hilafarippini                                                                 |                                                                       |                              |         |         |          |
| Baropas (Kabero)                                                              | 104                                                                   | 25                           | 11      |         |          |
| Fragements                                                                    |                                                                       |                              |         |         |          |
| Realism (Colea)                                                               |                                                                       | 25                           | 32      | - 4     | -        |
| Defactorial                                                                   |                                                                       |                              |         |         |          |
| Chinestal (Kokustal)                                                          | - 10                                                                  | -25                          | 20      |         |          |
| American (Marini)                                                             | 63                                                                    | 25                           | 12      | 17      | -        |
| Example Engrants                                                              | 101                                                                   | 24                           | 28      | 1.0     | -        |
| (Matterie: Materiet)<br>Decate/                                               |                                                                       |                              |         |         |          |
| German Blaux Batter<br>(Mache: Kasthrike)                                     | 107                                                                   | 25                           | - 10    | 1       | -        |
| Contemporary<br>statition's toolks                                            | 34                                                                    | -25                          | 18      |         | 7        |
| Cavitoreplatory<br>memorphytics                                               | 45                                                                    | .15                          |         |         | 1.1      |