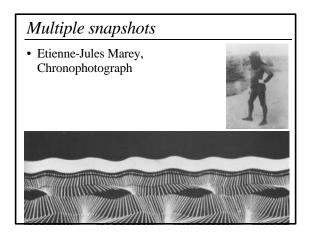

# The picture is static

- Single snapshot
  - Content
  - Time & Pose (not at rest)
  - Viewpoint
  - -Blur, Action lines, path
- Multiple snapshot
- Metaphor
- Pictorial
- Op' Art
- Limitations: static

## The picture is static

- Single snapshot
- Content
- Time & Pose (not at rest)
- Viewpoint
- -Blur, Action lines, path
- Multiple snapshot
- Metaphor
- Pictorial
- Op' Art
- Limitations: static

## The picture is static

- Single snapshot
  - Content
  - Time & Pose (not at rest)
  - Viewpoint
  - Blur, Action lines, path
- Multiple snapshot
- Metaphor
- Pictorial
- Op' Art

Limitations: static

| TABLE 7.1<br>Benaffs of a Coom-Calibanal Survey of Pichares Showing Marcement |                                                                       |                              |         |         |          |
|-------------------------------------------------------------------------------|-----------------------------------------------------------------------|------------------------------|---------|---------|----------|
|                                                                               | Number of<br>pictures original to<br>find 25 partners of<br>incomment | Periodal mecomony indication |         |         |          |
| Cultural period                                                               |                                                                       | Inter                        | Content | ing and | Metaphor |
| Accient case paintings                                                        | 79                                                                    | 25                           |         |         | -        |
| Egyption to the puttings                                                      | 2                                                                     | .54                          | 42      |         | -        |
| Carpelli visite guarritrige                                                   | 14                                                                    | 12                           | 10      |         | -        |
| islandiamual (Caterine;                                                       |                                                                       | 25                           | 15      |         |          |
| Martini                                                                       |                                                                       |                              |         |         |          |
| Remainsurner tilla Wirech                                                     |                                                                       | 5                            | 18      | +       |          |
| hilafarippini                                                                 |                                                                       |                              |         |         |          |
| Baropas (Kabero)                                                              | 104                                                                   | 25                           | 11      |         |          |
| Fragements                                                                    |                                                                       |                              |         |         |          |
| Realism (Colea)                                                               |                                                                       | 25                           | 32      | - 4     | -        |
| Defactorial                                                                   |                                                                       |                              |         |         |          |
| Chinestal (Kokustal)                                                          | - 10                                                                  | -25                          | 20      |         |          |
| American (Marini)                                                             | 63                                                                    | 25                           | 12      | 17      | -        |
| Example Engrants                                                              | 101                                                                   | 24                           | 28      | 1.0     | -        |
| (Matterie: Materiet)<br>Decate/                                               |                                                                       |                              |         |         |          |
| German Blaux Batter<br>(Mache: Kasthrike)                                     | 107                                                                   | 25                           | - 10    | 1       | -        |
| Contemporary<br>statition's toolks                                            | 34                                                                    | -25                          | 18      |         | 7        |
| Cavitoreplatory<br>memorphytics                                               | 45                                                                    | .15                          |         |         | 1.1      |