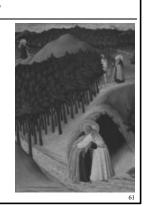

## Multiple snapshots

• Sassetta, *The Meeting of St Anthony and Saint Paul*, 1440

Limitations: static