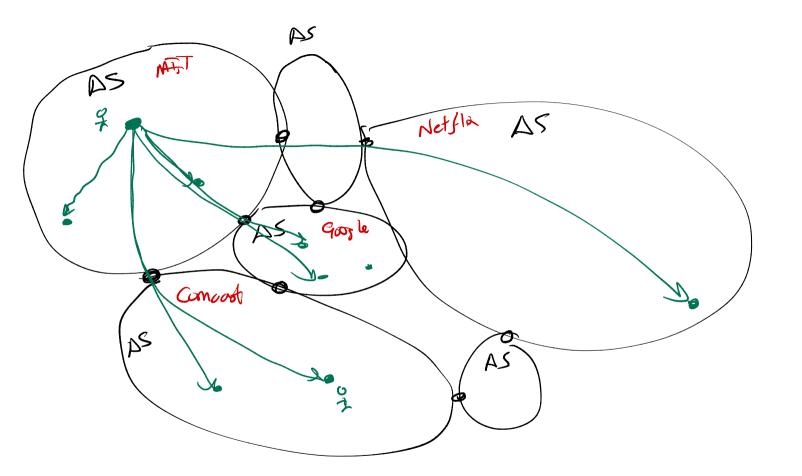

Recap: Goal of Pon 1) Route quickly around ontages / link failurer

2) Applications can determine conting 3) Expressive ronty pring

Zoon ando call
+ latency

Streaming onine + throughput

Server (arrive vider) Google

Recopi Goal of RON

1) failure recovery -> routing around not failures
quickly,
2) Path selection - application choose route more precisely

3) Franswork for implentin expressive ronting policier

Video streaming