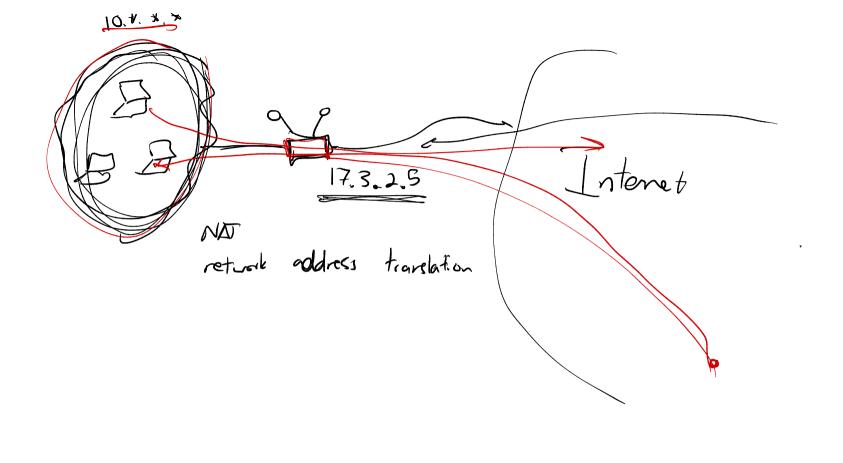

- Worldn't scale

- Ties to handle parlet errors

- Laterry could increase

- Best for routing other peoples data - Benefits not worth cost Li offer, single parais wife retwork

-NAT - Security 17