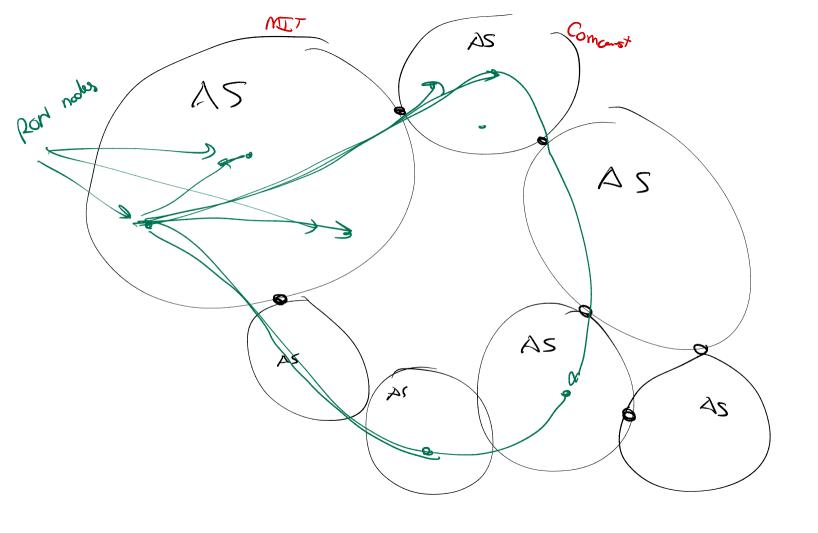

Recap: Goal of Pon 1) Route quickly around ontages / link failurer

2) Applications can determine conting 3) Expressive ronty pring

Zoon ando call
+ latency

Streaming onine + throughput

Server (arrive vider) Google

Recopi Goal of RON

1) failure recovery -> routing around not failures
quickly,
2) Path selection - application choose route more precisely

3) Franswork for implentin expressive ronting policier

Video streaming