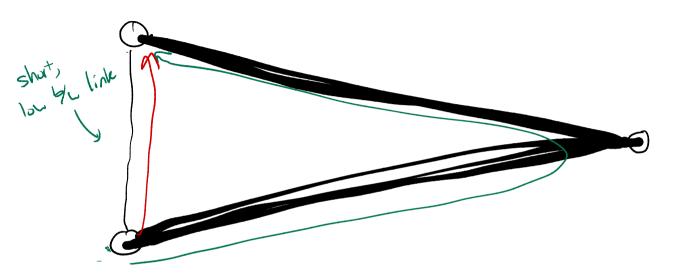

Recap: Goal of Pon 1) Route quickly around ontages / link failurer

2) Applications can determine conting 3) Expressive ronty pring

Zoon ando call
+ latency

Streaming onine + throughput

Server (arrive vider) Google

Recopi Goal of RON

1) failure recovery -> routing around not failures
quickly,
2) Path selection - application choose route more precisely

3) Franswork for implentin expressive ronting policier

Video streaming