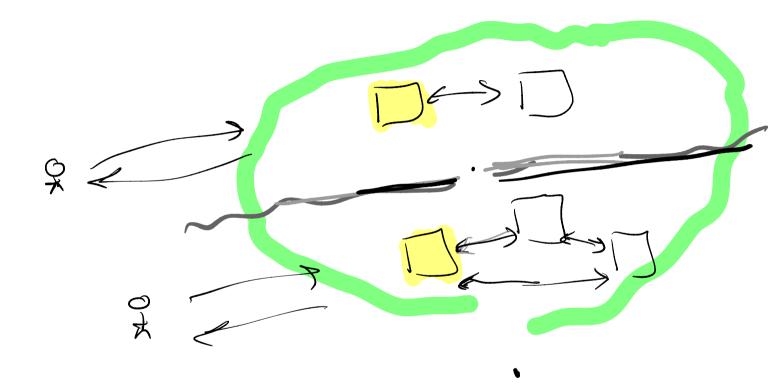

62 Leader Or talks to leader Clint 1.

2. Client Talks to cool 2. Learly Sonds append reg to Sollows 3/3 3. When leaders hears from majority (22): \* applies charge to its "state muching" \* replice to client

Mhen a New leader gets elected... La Its log is anthoritation L> Committed entries stay committed (safety) >Followers logr may be inconsistent w/ leaders los leader takes precedence. \* In dection, moi up-to-date log wins \* Term # increases up each election \* Majority to win.