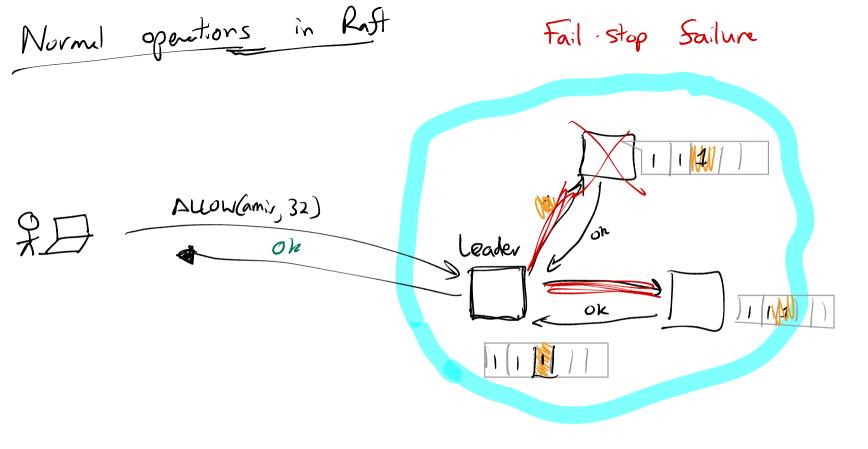

\* Recitation Qs \* Recop: Big picture × Raft: Common case \* Raft: Sailnes \* Scenarios

Logistics \*DB hands on due tomorrow May S \* Design project due May 11 \* Pest of 6.033 is about security

\* Achienning Consensus on log from client 1001: \* Strong leader u) election \* Majorty of vodes w/ correct info \* Sustain node Sailors. cluster Inplement a never-Sail Server 9 on Goals Sometime - Sail servey. 47 Fail-stop Sailurg

62 Leader Or talks to leader Clint 1.

2. Client Talks to cool 2. Learly Sonds append reg to Sollows 3/3 3. When leaders hears from majority (22): \* applies charge to its "state muching" \* replice to client