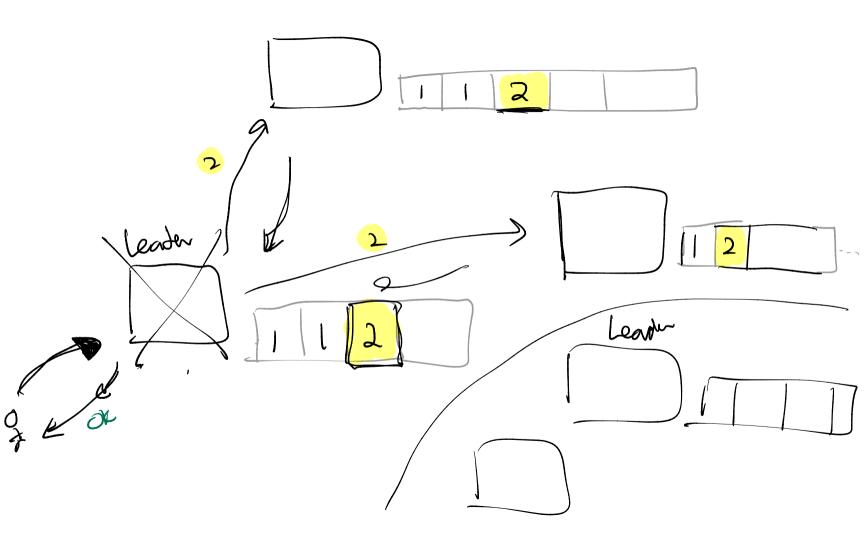

Mhen a New leader gets elected... La Its log is anthoritation L> Committed entries stay committed (safety) >Followers logr may be inconsistent w/ leaders los leader takes precedence. \* In dection, moi up-to-date log wins \* Term # increases up each election \* Majority to win.