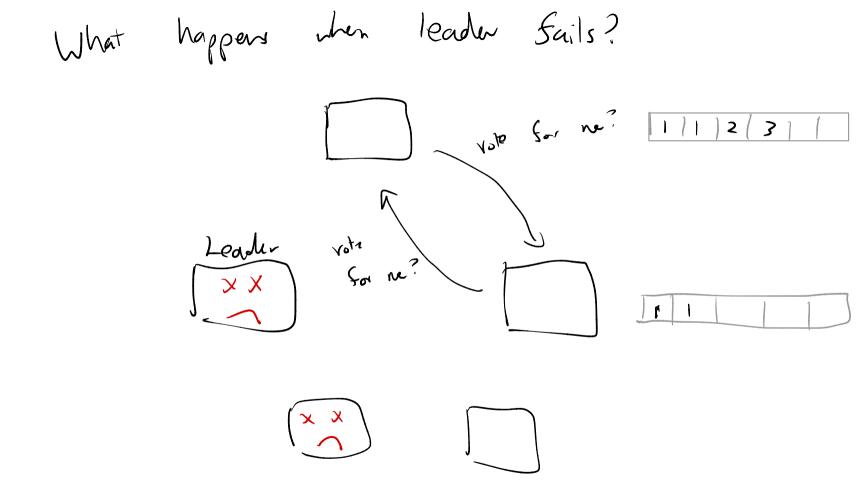

Mhen a New leader gets elected... La Its log is anthoritation L> Committed entries stay committed (safety) >Followers logr may be inconsistent w/ leaders los leader takes precedence. \* In dection, moi up-to-date log wins \* Term # increases up each election \* Majority to win.