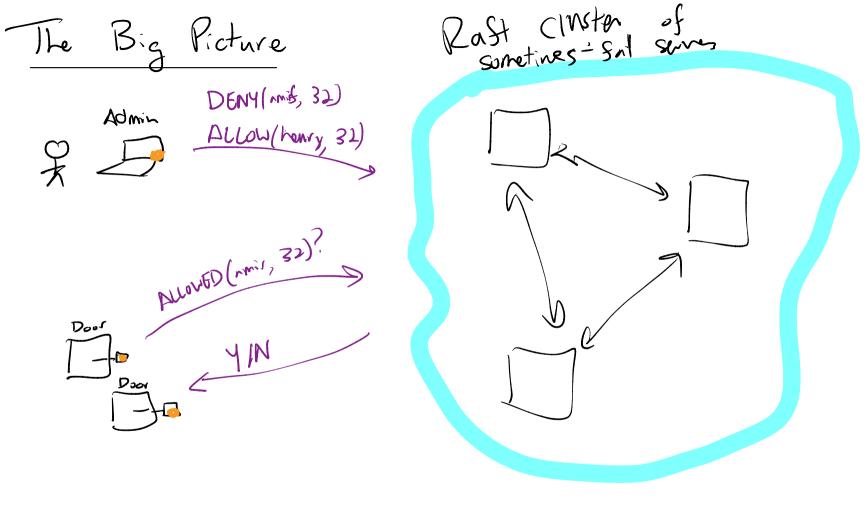

\* Recitation Qs \* Recop: Big picture × Raft: Common case \* Raft: Sailnes \* Scenarios

Logistics \*DB hands on due tomorrow May S \* Design project due May 11 \* Pest of 6.033 is about security

Recitations Qs

\* Recitation Qs \* Recop: Big picture × Raft: Common case \* Raft: Sailnes \* Scenarios

Logistics \*DB hands on due tomorrow May S \* Design project due May 11 \* Pest of 6.033 is about security

\* Achienning Consensus on log from client 1001: \* Strong leader u) election \* Majorty of vodes w/ correct info \* Sustain node Sailors. cluster Inplement a never-Sail Server 9 on Goals Sometime - Sail servey. 47 Fail-stop Sailurg